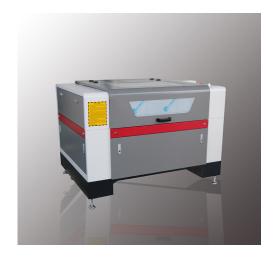

### 6090 Laser Engraving Cutting Machine 100W

SUNNA 6090 Laser Engraving Cutting Machine 100W can be installed 60W-150W laser tube. It is an industrial laser machine that can be used to cut thick wood acrylic and also cuts faster on fabric than small, low-power machines.

#### 6090 Laser Engraving Cutting Machine 100W

- 1--Configure high power RECI/EFR/YONGLI brand laser tube
- 2--Multifunction Ruida controlling system, which can can achieve engraving on plane, gradient engraving by 360 degree, cutting and drilling holes.
- 3--6090 Laser Engraving Cutting Machine 100W is a type of entry level laser engraver and cutter system, It can cut and engrave for most non-metal material, such as acrylic, wood, plywood, leather, MDF, etc.
- 4--Transmit files directly in CorelDraw, AutoCAD, and more professional softwares.
- 5--The 6090 Laser Cutter adopts international linear rail, more precision.