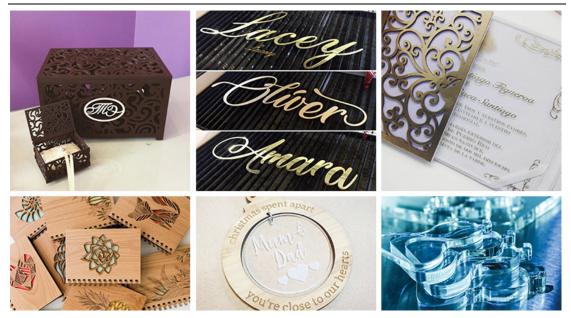

#### 5. Application

6090 Laser Engraving Cutting Machine 100W can be engraved / cut on various materials such as double color boards, wood products, coated metal and so on, making various nameplates and nameplates. It can be engraved / cut on various materials such as double color boards, wood products, coated metal and so on, making various nameplates and nameplates.

It also plays an important role in automobile cushions, automobile mats, garment industry, building models, furniture, electronics, packaging and other industries. For example, cutting sponge, cutting PVC, carton proofing and so on.