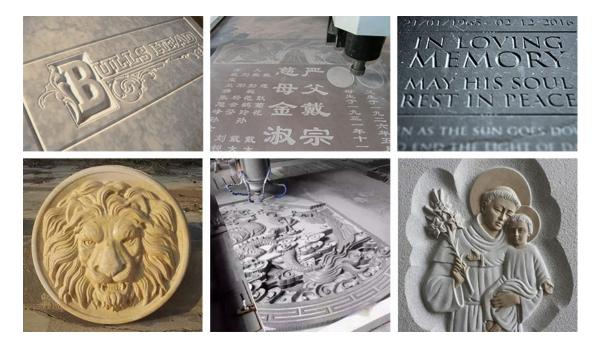

## 4.3D Stone CNC Router 3 axis Applications:

1)The 3 axis 3D Stone CNC router is suitable for natural marble, granite, bluestone, sandstone, artificial stone, tombstone, milestone, ceramic tile, jade, crystal, ceramics, glass, plastic, wood, bamboo, cambered surface, sphere, stainless steel, iron, copper, aluminium, titanium alloy, etc, it can do 3D embossment, line engraving, drilling and 2D carving.

2) Granite stone can be layered carving to 3mm.

Jinan Sunna International Trade Co.,Ltd.

E-mail: sales@sunnaintl.com

3) Marble, bluestone can be carved to 3mm on time.4. The best stone CNC router can carve characters, letters, pattern, intaglio, relief, handwriting, ancient calligraphy, abrazine colored drawing, flat carving colored drawing on stone, glass. The depth can be controlled optionally to reach the artistic effect.