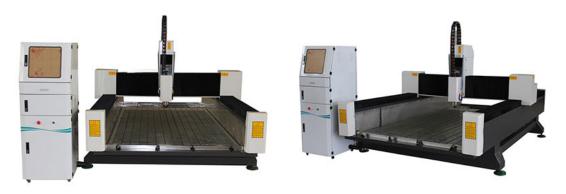

#### 3D Stone CNC Router 3 Axis

Wholesale quality discount 3D Stone CNC Router 3 Axis. SUNNA is a 3D Stone CNC Router 3 Axis manufacturer and supplier in China. The SUNNA INTL stone CNC router has a low table top and wheels in the front, which is convenient for placing granite, marble tombstones and other stones, and the machine is heavy enough to support large and thick stones on it.

Famous SUNNA INTL Affordable 3 axis 3D Stone CNC Router SN1325S is designed for carving natural marble, granite, blue stone, sandstone, artificial stone, tombstone, milestone, headstone, etc.