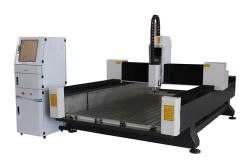

#### 3D Stone CNC Router 3 Axis

Wholesale quality discount 3D Stone CNC Router 3 Axis. SUNNA is a 3D Stone CNC Router 3 Axis manufacturer and supplier in China. The SUNNA INTL stone CNC router has a low table top and wheels in the front, which is convenient for placing granite, marble tombstones and other stones, and the machine is heavy enough to support large and thick stones on it.

Famous SUNNA INTL Affordable 3 axis 3D Stone CNC Router SN1325S is designed for carving natural marble, granite, blue stone, sandstone, artificial stone, tombstone, milestone, headstone, etc.