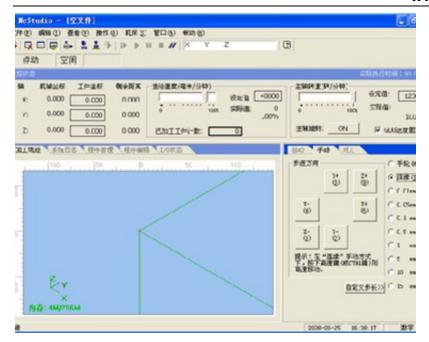

## www.sunnaintls.com

| Gantry moving                      |
|------------------------------------|
| PMI/HIWIN linear square guide rail |
| High precision ball screw          |
| 5.5kw water cooling spindle        |
| 6000-24000rpm                      |
| 7.5KW inverter                     |
| Stepper motor                      |
| Stepper driver                     |
| Yes                                |
| Yes                                |
| 1700mm/min                         |
| 1500mm/min                         |
| AC 380V 50HZ                       |
| ER20 3.175-12.7mm                  |
| 0.01mm                             |
| X Y Z cover                        |
| G Code                             |
| Artcam/ Ucancam                    |
| NC-Studio                          |
| Optional driving mode:             |
| Servo motor and driver             |
| Optional control system:           |
| DSP                                |
|                                    |

• High Speed 5.5KW Water Spindle

BEST Inverter

Jinan Sunna International Trade Co.,Ltd.

• NcStudio Control System

Air-break switch

Tools for Stone Carving

Accessories