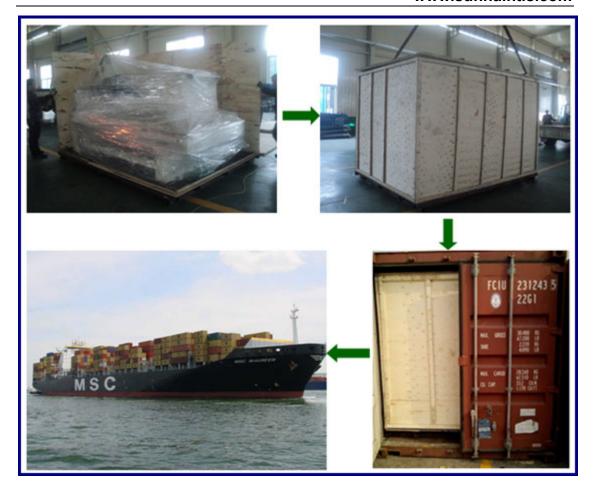

# 5. Package and Delivery for Stone CNC Router

SUNNA INTL has been cooperating with several big transport agents and shipping companies for long terms, and all machines are packed with standard plywood case for export, it can be transported to you safety as soon as possible.