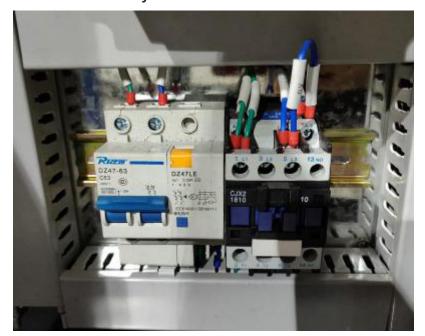

• High Speed 5.5KW Water Spindle

BEST Inverter

Jinan Sunna International Trade Co.,Ltd.

• NcStudio Control System

Air-break switch

Tools for Stone Carving

Accessories