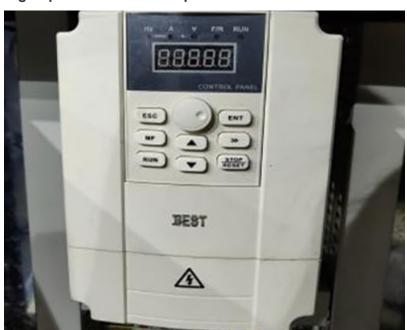

• High Speed 5.5KW Water Spindle

BEST Inverter

Jinan Sunna International Trade Co.,Ltd.

• NcStudio Control System

Air-break switch

Tools for Stone Carving

Accessories