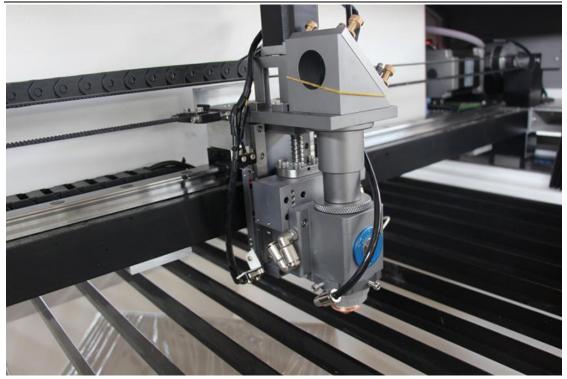

3-X/Y adopt Leadshine servo motor with high precision belt transmission greatly improve the response speed and cutting precision of equipment, extend the time of using

4-The Sunna cutting section with good quality:Mechanical follow-up cutting head system, cutter head always follows the material to keep the cutting point location unchanged, which insures smooth cutting section without processing again. It can adapt to flat or curved surface sheet cutting.

#### www.sunnaintls.com

Mechanical follow-up cutting head system, cutting head always follows the material to keep the cutting point location unchanged, which insures smooth cutting section without processing again.

Sunna High quality alloy guide rails ,anti-wear,high precision,fast speed and reduced deformation. High precision motor ensure high precision in the process of engraving.