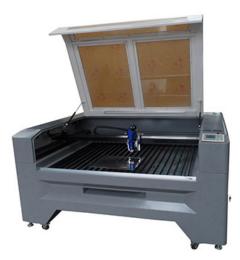

# 1390 Co2 Mixed Cutting Machine for Metal

1390 Co2 Mixed Cutting Machine for Metal for industries: Co2 Metal Laser Cutting Machine is applicable to package area, embroidery house Spin and weave, trademark, template the paper products, ABS PVC Metal for cutting stainless steel,carbon steel ,mdf,plywood, plexiglass,rubber, leather,double color boards,etc.

## 1. 1390 Co2 Mixed Cutting Machine for Metal Introduction

Metal Mix CO2 Laser Cutter 1390 300W Laser Cutting Machines. Product name: Mixed Cutting Machine C02 Laser Engraving Cutting Machine. Laser power:60w/80w/100w/130w/150w.

### 2. 1390 Co2 Mixed Cutting Machine Main Feature

1-Mixed metal cutting machine 1390, specialized in cutting stainless steel, carbon steel, MDF, die board and wood.

2-The Sunna cutting speed of 1mm stainless steel is 30mm/s,20mm acrylic with prefect cutting quality.