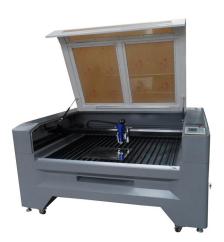

# 1390 Co2 Mixed Cutting Machine for Metal

1390 Co2 Mixed Cutting Machine for Metal for industries: Co2 Metal Laser Cutting Machine is applicable to package area, embroidery house Spin and weave, trademark, template the paper products, ABS PVC Metal for cutting stainless steel,carbon steel ,mdf,plywood, plexiglass,rubber, leather,double color boards,etc.

## 1. 1390 Co2 Mixed Cutting Machine for Metal Introduction

Metal Mix CO2 Laser Cutter 1390 300W Laser Cutting Machines. Product name: Mixed Cutting Machine C02 Laser Engraving Cutting Machine. Laser power:60w/80w/100w/130w/150w.

### 2. 1390 Co2 Mixed Cutting Machine Main Feature

1-Mixed metal cutting machine 1390, specialized in cutting stainless steel, carbon steel, MDF, die board and wood.

2-The Sunna cutting speed of 1mm stainless steel is 30mm/s,20mm acrylic with prefect cutting quality.