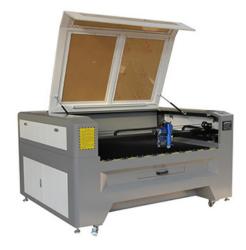

# 1390 Co2 Mixed Cutting Machine for Metal

1390 Co2 Mixed Cutting Machine for Metal for industries: Co2 Metal Laser Cutting Machine is applicable to package area, embroidery house Spin and weave, trademark, template the paper products, ABS PVC Metal for cutting stainless steel,carbon steel ,mdf,plywood, plexiglass,rubber, leather,double color boards,etc.

## 1. 1390 Co2 Mixed Cutting Machine for Metal Introduction

Metal Mix CO2 Laser Cutter 1390 300W Laser Cutting Machines. Product name: Mixed Cutting Machine C02 Laser Engraving Cutting Machine. Laser power:60w/80w/100w/130w/150w.

### 2. 1390 Co2 Mixed Cutting Machine Main Feature

1-Mixed metal cutting machine 1390, specialized in cutting stainless steel, carbon steel, MDF, die board and wood.

2-The Sunna cutting speed of 1mm stainless steel is 30mm/s,20mm acrylic with prefect cutting quality.