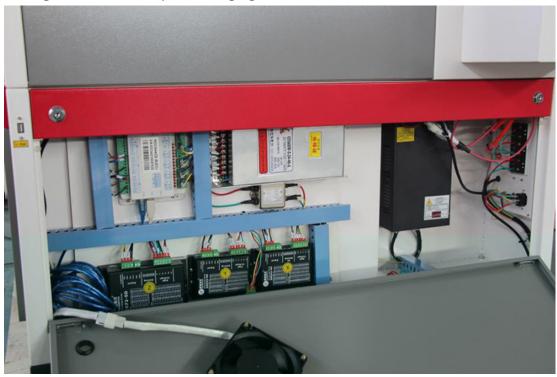

#### www.sunnaintls.com

| Motors and Drivers          | Leadshine Stepper motors and Drivers |
|-----------------------------|--------------------------------------|
| Working temperature         | 0~45°C                               |
| Working humidity            | 5%~95% (without condensed water)     |
| Color Separation            | Yes                                  |
| Overall dimensions & Weight | 196x148x135CM & 700KGS               |
| Optional configuration      | Lift table,honeycomb table,rotary    |

#### www.sunnaintls.com

RD control system: there has the USB interface in the control panel, do not need to connect into the computer, supporting offline work, very convenient.