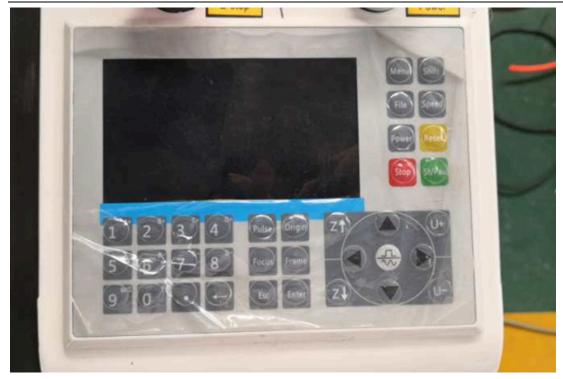

#### www.sunnaintls.com

RD control system: there has the USB interface in the control panel, do not need to connect into the computer, supporting offline work, very convenient.