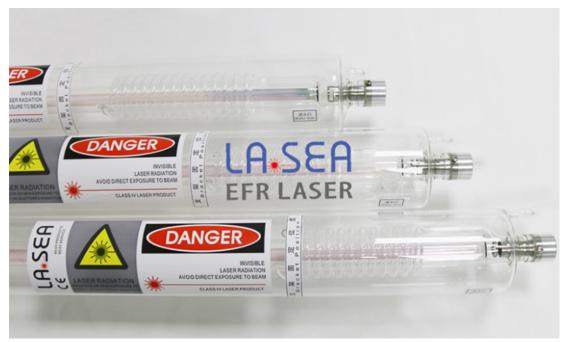

# 4. Small Desktop Co2 Laser Cutting Machine Main Parts Introduction

Good quality laser tube,long life time and more powerful light. With good quality water cooling system to make the laser tube work better.

#### 1390 Co2 Laser Cutting Machine 130W

1--Configure high power RECI/EFR/YONGLI brand laser tube

2--Multifunction Ruida controlling system, which can can achieve engraving on plane, gradient engraving by 360 degree, cutting and drilling holes.

### 2. Product Parameter (Specification)

| Parameter of the 1390 Co2 Laser Cutting Machine 130W |                                                       |
|------------------------------------------------------|-------------------------------------------------------|
| Working Area                                         | 1300x900mm                                            |
| Laser Power                                          | 80W/100W/130W/150W                                    |
| Laser type                                           | Sealed Co2 laser tube,10.6µm                          |
| Working platform                                     | Blade platform or Honeycomb optional                  |
| Engraving speed                                      | 0-60000mm/min                                         |
| Resolution rate                                      | ±0.01mm                                               |
| Mini Character Engraved                              | Chinese:2.0*2.0mm; English letter:1.0*1.0mm           |
| Power Supply                                         | AC110V/220V±10%,50HZ/60HZ                             |
| Supported Graphic Formats                            | BMP,PLT,DST,AI,HPGL                                   |
| Cooling Modev                                        | Water cooling and protection system                   |
| Control software                                     | RD6445G Control System                                |
| Driving system                                       | High-precision 3-phase stepper motor                  |
| Compatible software                                  | TAJIMA,CORELDRAW,PHOTOSHOP,AUTOCAD,etc                |
| Motors and Drivers                                   | Leadshine Stepper motors and Drivers                  |
| Working temperature                                  | 0~45°C                                                |
| Working humidity                                     | 5%~95% (without condensed water)                      |
| Color Separation                                     | Yes                                                   |
| Overall dimensions & Weight                          | 195x145x132CM & 450KGS                                |
| Optional configuration                               | Lift table,honeycomb table,rotary,double laser heads. |
|                                                      |                                                       |