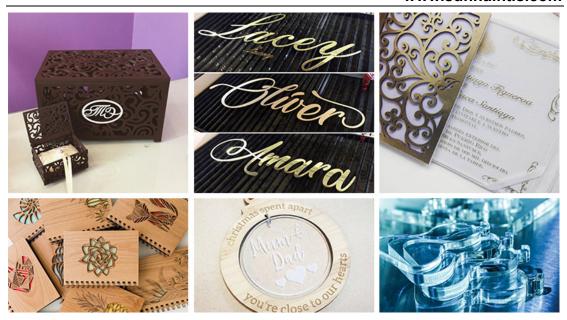

### 5. Application

1390 Co2 Laser Cutting Machine 130W can be engraved / cut on various materials such as double color boards, wood products, coated metal and so on, making various nameplates and nameplates. It can be engraved / cut on various materials such as double color boards, wood products, coated metal and so on, making various nameplates and nameplates.

It also plays an important role in automobile cushions, automobile mats, garment industry, building models, furniture, electronics, packaging and other industries. For example, cutting sponge, cutting PVC, carton proofing and so on.