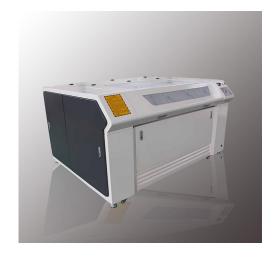

## 1390 Co2 Laser Cutting Machine 130W

The 1390 Co2 Laser Cutting Machine 130W can easily cut and etch a variety of materials including acrylic, leaving you with beautiful polished edges, and can also etch high detail text and graphics. The 1300 mm x 900 mm work area is ideal for medium to large scale carving and cutting jobs. Our 130W laser tube has a service life of over 6000 hours and is easy to replace and cost effective. There is no need to reinflate and replace the tube at no high cost.

### 1. Product Introduction

1390 laser engraving machine is the most popular on the market. The CO 2 laser cutter features a large 1300 mm x 900 mm work area (35 x 51), compact nesting, and easy storage of materials. The knife type aluminum heavy strip of the platform can avoid the bad products caused by the reflection of the backstop when cutting acrylic and wood materials. If converted to a honeycomb table, carbon dioxide laser cutting machine can be used to carve and cut cloth, fabric, carpet, shoes, etc.

#### 1390 Co2 Laser Cutting Machine 130W

1--Configure high power RECI/EFR/YONGLI brand laser tube

2--Multifunction Ruida controlling system, which can can achieve engraving on plane, gradient engraving by 360 degree, cutting and drilling holes.