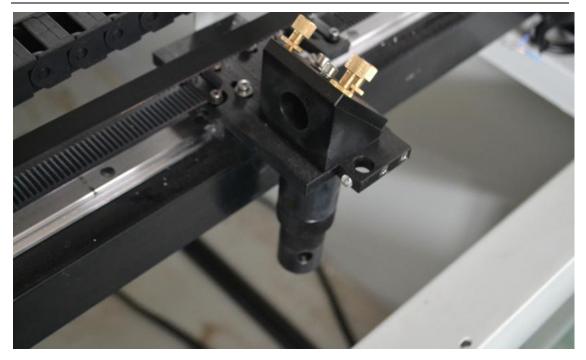

# 4. Small Desktop Co2 Laser Cutting Machine Main Parts Introduction

Good quality laser tube,long life time and more powerful light. With good quality water cooling system to make the laser tube work better.

High quality laser head with red light positioning system,imported lens which will make the light beam stable and powerful. Air-cooled system to protect the lens and laser head.

High quality alloy guide rails ,anti-wear,high precision,fast speed and reduced deformation. High precision motor ensure high precision in the process of engraving.