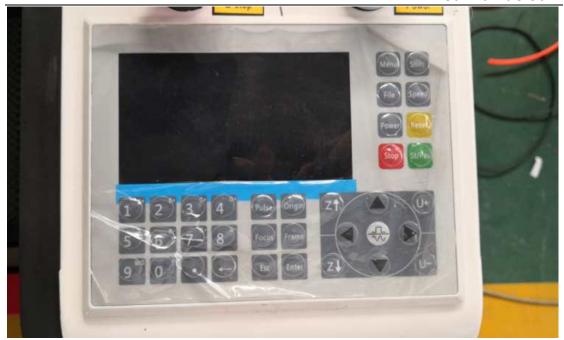

#### www.sunnaintls.com

E-mail: sales@sunnaintl.com

RD control system:there has the USB interface in the control panel, do not need to connect into the computer, supporting offline work, very convenient.