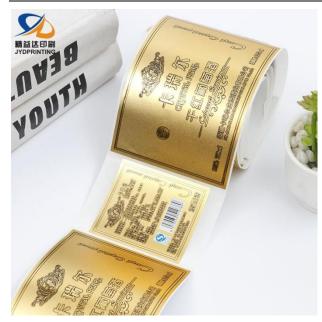

#### Wine label

For Jingyida's Wine label we usually do waterproof lamination on the surface of the label. Generally, we will cover the surface of the label with glossy film, matte film or oil. As for glue, we will also recommend different glues, such as hot melt glue, oil glue, water glue, and viscose glue, through the surface of the customer's paste. Our material itself has been waterproofed, and the materials used for Wine label are: Vinyl, BOPP, PVC, PET, Art Paper, etc. We can customize any size and shape for you, and the minimum order quantity is only 500

#### **Product Introduction:**

We usually do waterproof lamination on the surface of the Wine label. Generally, we will cover the surface of the label with glossy film, matte film or oil. As for glue, we will also recommend different glues, such as hot melt glue, oil glue, water glue, and viscose glue, through the surface of the customer's paste. Our material itself has been waterproofed, and the materials used for food labels are: Vinyl, BOPP, PVC, PET, Art Paper, etc, with gold stamping, hot foil, spot UV or embossed of printing processes.

### **Product Parameter (Specification):**

| Item             | Wine label                                |
|------------------|-------------------------------------------|
| Material         | Vinyl, BOPP                               |
| Color Printing   | CMYK/Pantone                              |
| Feature          | Waterproof                                |
| Custom MOQ       | 500PCS                                    |
| Leading Time     | 3-5 Workdays                              |
| Payment Terms    | T/T, Western Union, PayPal                |
| Printing Process | Hot Foil, Hot Stamping, Embossed, Spot UV |
| Shape And Size   | Custom Your Own Shape & Size              |