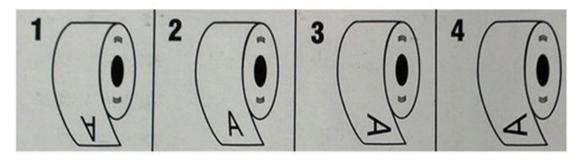

|
| Printing Process | Hot Foil, Hot Stamping, Embossed, Spot UV |
| Shape And Size   | Custom Your Own Shape & Size              |



Printing Process: Nano Print, UV Print, Foil Stamp, Embossing, Hydraulic.



Material: Coated Paper, PVC, Transparent, Brushed Silver, BOPP, Kraft Paper, Polyester etc.



Our Story: Jingyida is a professional label factory with 12 years of printing experience, which is specialize in various labels, like water label, food label, bottle label, cosmetic label, laser label, wine label etc. We are equipped with professional mechanical processing equipments such as 11-color Heidelberg flexo machine, 6-color PS rotary machine, 4 die cutting machines, and 4 inspection machines which can satisfy all technical requirements.





#### **Heading Direction:**



#### Factory:

Headquartered in China, Jiangsu, Suzhou, JingYiDa Printing Co., Ltd is a major producer of adhesive labels in every aspect.

With history traced back to 2011, JingYiDa has grown to 2 CN factories in China, with sales in 2017 more than 1 billion dollars in the world, JingYiDa has introduced 1 Heidelberg 11-Color of Flexo printing machine, 3 PS Rotary Machines, 4 quality inspection machines with 158 employees.



>> Company Profile





**Certificates:** 





Why Choose Us:



- When the first bulk goods was finished, we will send you the photos of it to you to confirm.
- . We will re-confirm the cartons size, weight and the container quantity.
- Ten days before the shipment inform customer the delivery time. (We could provide the self-inspection report, also the third part