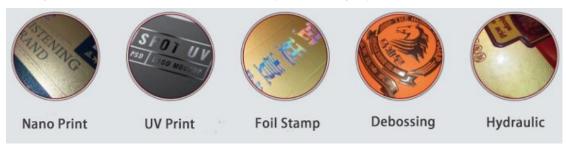

pieces. In terms of printing process, like bronzing, cold stamping, partial UV, embossed, etc., we can print them all. Generally, our delivery time is 3-5 days. If the quantity is very large, we can also ship in a short time. Through the unremitting efforts of all employees of Jingyida, we have passed the ISO9001 certification, and can provide SGS certification for various materials. The well-known brands we cooperate with are YouTube, Toyota, Apple Pay, ISA, etc. And the labels are sold all over the world. In terms of after-sales, if there are quality doubts, such as color difference problems and inaccurate sets, we will re-manufacture the goods for you free of charge, so as to avoid your worries.

#### **Product Introduction:**

We usually do waterproof lamination on the surface of the Wine label. Generally, we will cover the surface of the label with glossy film, matte film or oil. As for glue, we will also recommend different glues, such as hot melt glue, oil glue, water glue, and viscose glue, through the surface of the customer's paste. Our material itself has been waterproofed, and the materials used for food labels are: Vinyl, BOPP, PVC, PET, Art Paper, etc, with gold stamping, hot foil, spot UV or embossed of printing processes.

### **Product Parameter (Specification):**

| Item             | Wine label                                |
|------------------|-------------------------------------------|
| Material         | Vinyl, BOPP                               |
| Color Printing   | CMYK/Pantone                              |
| Feature          | Waterproof                                |
| Custom MOQ       | 500PCS                                    |
| Leading Time     | 3-5 Workdays                              |
| Payment Terms    | T/T, Western Union, PayPal                |
| Printing Process | Hot Foil, Hot Stamping, Embossed, Spot UV |
| Shape And Size   | Custom Your Own Shape & Size              |

Printing Process: Nano Print, UV Print, Foil Stamp, Embossing, Hydraulic.

Material: Coated Paper, PVC, Transparent, Brushed Silver, BOPP, Kraft Paper, Polyester etc.

Our Story: Jingyida is a professional label factory with 12 years of printing experience, which is specialize in various labels, like water label, food label, bottle label, cosmetic label, laser label, wine label etc. We are equipped with professional mechanical processing equipments such as 11-color Heidelberg flexo machine, 6-color PS rotary machine, 4 die cutting machines, and 4 inspection machines which can satisfy all technical requirements.