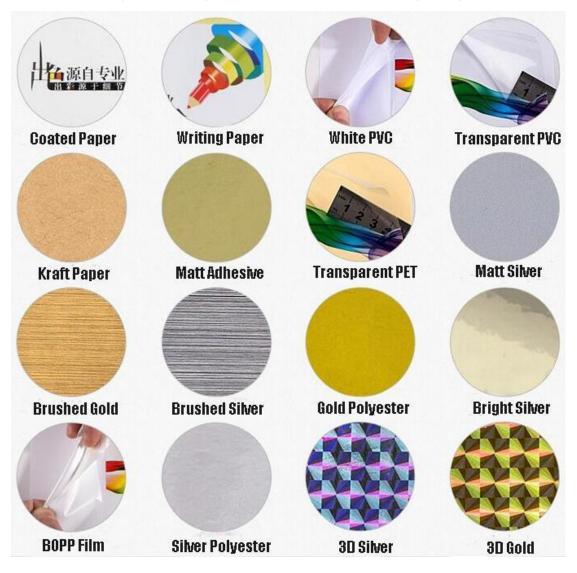

#### Wine label

For Jingyida's Wine label we usually do waterproof lamination on the surface of the label. Generally, we will cover the surface of the label with glossy film, matte film or oil. As for glue, we will also recommend different glues, such as hot melt glue, oil glue, water glue, and viscose glue, through the surface of the customer's paste. Our material itself has been waterproofed, and the materials used for Wine label are: Vinyl, BOPP, PVC, PET, Art Paper, etc. We can customize any size and shape for you, and the minimum order quantity is only 500

#### **Product Introduction:**

We usually do waterproof lamination on the surface of the Wine label. Generally, we will cover the surface of the label with glossy film, matte film or oil. As for glue, we will also recommend different glues, such as hot melt glue, oil glue, water glue, and viscose glue, through the surface of the customer's paste. Our material itself has been waterproofed, and the materials used for food labels are: Vinyl, BOPP, PVC, PET, Art Paper, etc, with gold stamping, hot foil, spot UV or embossed of printing processes.

Printing Process: Nano Print, UV Print, Foil Stamp, Embossing, Hydraulic.

Material: Coated Paper, PVC, Transparent, Brushed Silver, BOPP, Kraft Paper, Polyester etc.

Our Story: Jingyida is a professional label factory with 12 years of printing experience, which is specialize in various labels, like water label, food label, bottle label, cosmetic label, laser label, wine label etc. We are equipped with professional mechanical processing equipments such as 11-color Heidelberg flexo machine, 6-color PS rotary machine, 4 die cutting machines, and 4 inspection machines which can satisfy all technical requirements.