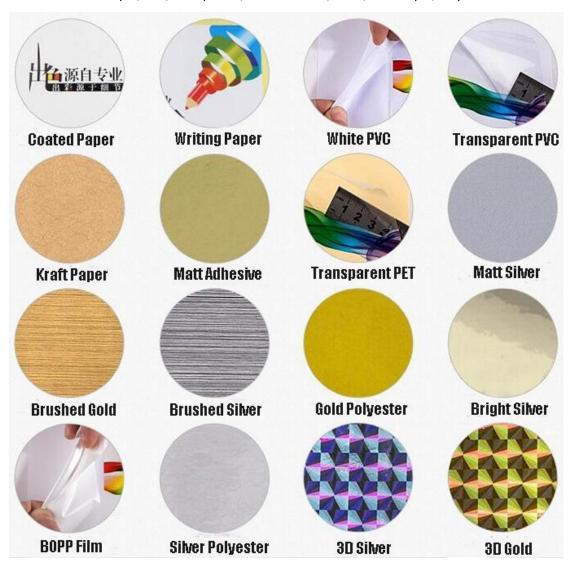

Printing Process: Nano Print, UV Print, Foil Stamp, Embossing, Hydraulic.

Material: Coated Paper, PVC, Transparent, Brushed Silver, BOPP, Kraft Paper, Polyester etc.

Our Story: Jingyida is a professional label factory with 12 years of printing experience, which is specialize in various labels, like water label, food label, bottle label, cosmetic label, laser label, wine label etc. We are equipped with professional mechanical processing equipments such as 11-color Heidelberg flexo machine, 6-color PS rotary machine, 4 die cutting machines, and 4 inspection machines which can satisfy all technical requirements.