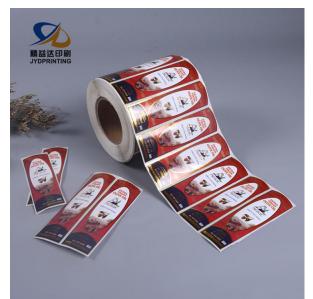

#### Oil bottle label

For Jingyida's Oil bottle label we usually do waterproof lamination on the surface of the label. Generally, we will cover the surface of the label with glossy film, matte film or oil. As for glue, we will also recommend different glues, such as hot melt glue, oil glue, water glue, and viscose glue, through the surface of the customer's paste. Our material itself has been waterproofed, and the materials used for Oil bottle label are: Vinyl, BOPP, PVC, PET, Art Paper, etc. We can customize any size and shape for you, and the minimum order quantity is only 500 pieces. In terms of

#### **Product Introduction:**

We usually do waterproof lamination on the surface of the Oil bottle label. Generally, we will cover the surface of the label with glossy film, matte film or oil. As for glue, we will also recommend different glues, such as hot melt glue, oil glue, water glue, and viscose glue, through the surface of the customer's paste. Our material itself has been waterproofed, and the materials used for food labels are: Vinyl, BOPP, PVC, PET, Art Paper, etc, with gold stamping, hot foil, spot UV or embossed of printing processes.

### **Product Parameter (Specification):**

| Item             | Oil bottle label                          |
|------------------|-------------------------------------------|
| Material         | Vinyl, BOPP                               |
| Color Printing   | CMYK/Pantone                              |
| Feature          | Waterproof                                |
| Custom MOQ       | 500PCS                                    |
| Leading Time     | 3-5 Workdays                              |
| Payment Terms    | T/T, Western Union, PayPal                |
| Printing Process | Hot Foil, Hot Stamping, Embossed, Spot UV |
| Shape And Size   | Custom Your Own Shape & Size              |