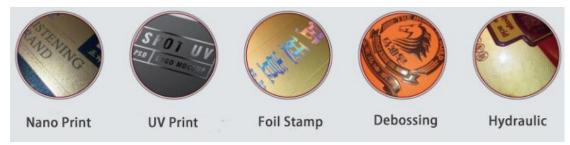

printing process, like bronzing, cold stamping, partial UV, embossed, etc., we can print them all. Generally, our delivery time is 3-5 days. If the quantity is very large, we can also ship in a short time. Through the unremitting efforts of all employees of Jingyida, we have passed the ISO9001 certification, and can provide SGS certification for various materials. The well-known brands we cooperate with are YouTube, Toyota, Apple Pay, ISA, etc. And the labels are sold all over the world. In terms of after-sales, if there are quality doubts, such as color difference problems and inaccurate sets, we will re-manufacture the goods for you free of charge, so as to avoid your worries.

### **Product Parameter (Specification):**

| Item             | Oil bottle label                          |
|------------------|-------------------------------------------|
| Material         | Vinyl, BOPP                               |
| Color Printing   | CMYK/Pantone                              |
| Feature          | Waterproof                                |
| Custom MOQ       | 500PCS                                    |
| Leading Time     | 3-5 Workdays                              |
| Payment Terms    | T/T, Western Union, PayPal                |
| Printing Process | Hot Foil, Hot Stamping, Embossed, Spot UV |
| Shape And Size   | Custom Your Own Shape & Size              |

Printing Process: Nano Print, UV Print, Foil Stamp, Embossing, Hydraulic.

Material: Coated Paper, PVC, Transparent, Brushed Silver, BOPP, Kraft Paper, Polyester etc.

Our Story: Jingyida is a professional label factory with 12 years of printing experience, which is specialize in various labels, like water label, food label, bottle label, cosmetic label, laser label, wine label etc. We are equipped with professional mechanical processing equipments such as 11-color Heidelberg flexo machine, 6-color PS rotary machine, 4 die cutting machines, and 4 inspection machines which can satisfy all technical requirements.