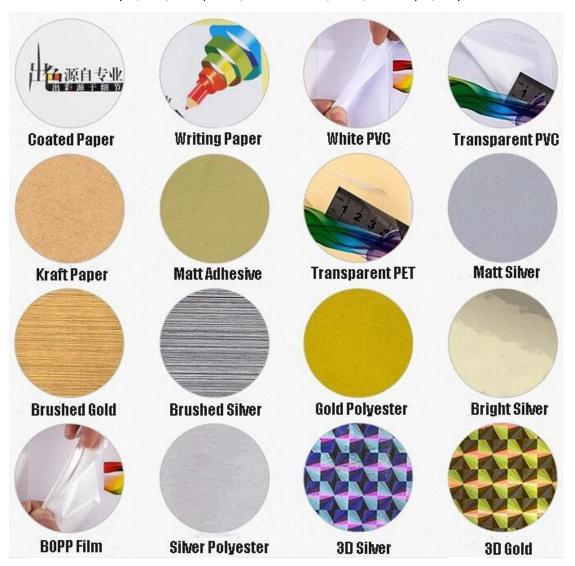

#### Oil bottle label

For Jingyida's Oil bottle label we usually do waterproof lamination on the surface of the label. Generally, we will cover the surface of the label with glossy film, matte film or oil. As for glue, we will also recommend different glues, such as hot melt glue, oil glue, water glue, and viscose glue, through the surface of the customer's paste. Our material itself has been waterproofed, and the materials used for Oil bottle label are: Vinyl, BOPP, PVC, PET, Art Paper, etc. We can customize any size and shape for you, and the minimum order quantity is only 500 pieces. In terms of

#### **Product Introduction:**

We usually do waterproof lamination on the surface of the Oil bottle label. Generally, we will cover the surface of the label with glossy film, matte film or oil. As for glue, we will also recommend different glues, such as hot melt glue, oil glue, water glue, and viscose glue, through the surface of the customer's paste. Our material itself has been waterproofed, and the materials used for food labels are: Vinyl, BOPP, PVC, PET, Art Paper, etc, with gold stamping, hot foil, spot UV or embossed of printing processes.

Printing Process: Nano Print, UV Print, Foil Stamp, Embossing, Hydraulic.

Material: Coated Paper, PVC, Transparent, Brushed Silver, BOPP, Kraft Paper, Polyester etc.

Our Story: Jingyida is a professional label factory with 12 years of printing experience, which is specialize in various labels, like water label, food label, bottle label, cosmetic label, laser label, wine label etc. We are equipped with professional mechanical processing equipments such as 11-color Heidelberg flexo machine, 6-color PS rotary machine, 4 die cutting machines, and 4 inspection machines which can satisfy all technical requirements.