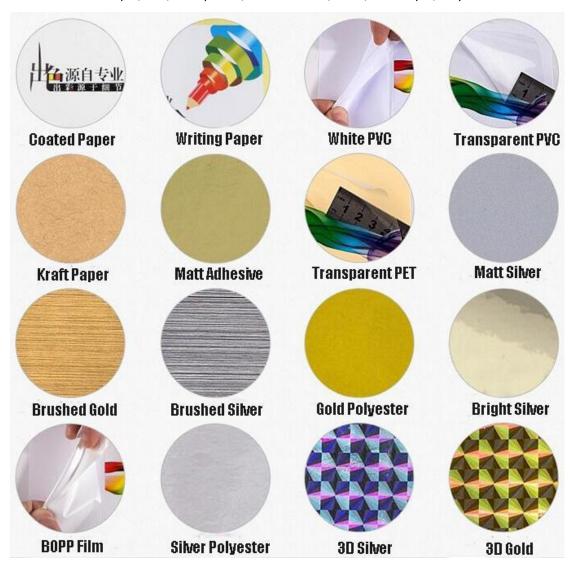

Printing Process: Nano Print, UV Print, Foil Stamp, Embossing, Hydraulic.

Material: Coated Paper, PVC, Transparent, Brushed Silver, BOPP, Kraft Paper, Polyester etc.

Our Story: Jingyida is a professional label factory with 12 years of printing experience, which is specialize in various labels, like water label, food label, bottle label, cosmetic label, laser label, wine label etc. We are equipped with professional mechanical processing equipments such as 11-color Heidelberg flexo machine, 6-color PS rotary machine, 4 die cutting machines, and 4 inspection machines which can satisfy all technical requirements.