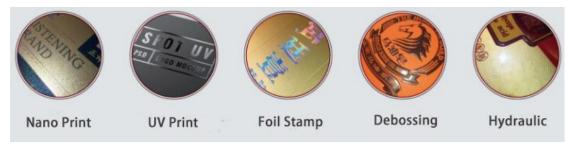

Printing Process: Nano Print, UV Print, Foil Stamp, Embossing, Hydraulic.

Material: Coated Paper, PVC, Transparent, Brushed Silver, BOPP, Kraft Paper, Polyester etc.

Our Story: Jingyida is a professional label factory with 12 years of printing experience, which is specialize in various labels, like water label, food label, bottle label, cosmetic label, laser label, wine label etc. We are equipped with professional mechanical processing equipments such as 11-color Heidelberg flexo machine, 6-color PS rotary machine, 4 die cutting machines, and 4 inspection machines which can satisfy all technical requirements.