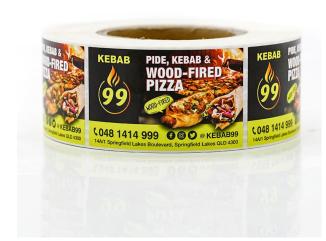

### Frozen food label

For Jingyida's Frozen food label we usually do waterproof lamination on the surface of the label. Generally, we will cover the surface of the label with glossy film, matte film or oil. As for glue, we will also recommend different glues, such as hot melt glue, oil glue, water glue, and viscose glue, through the surface of the customer's paste. Our material itself has been waterproofed, and the materials used for Frozen food label are: Vinyl, BOPP, PVC, PET, Art Paper, etc. We can customize any size and shape for you, and the minimum order quantity is only

#### **Product Introduction:**

We usually do waterproof lamination on the surface of the Frozen food label. Generally, we will cover the surface of the label with glossy film, matte film or oil. As for glue, we will also recommend different glues, such as hot melt glue, oil glue, water glue, and viscose glue, through the surface of the customer's paste. Our material itself has been waterproofed, and the materials used for food labels are: Vinyl, BOPP, PVC, PET, Art Paper, etc, with gold stamping, hot foil, spot UV or embossed of printing processes.