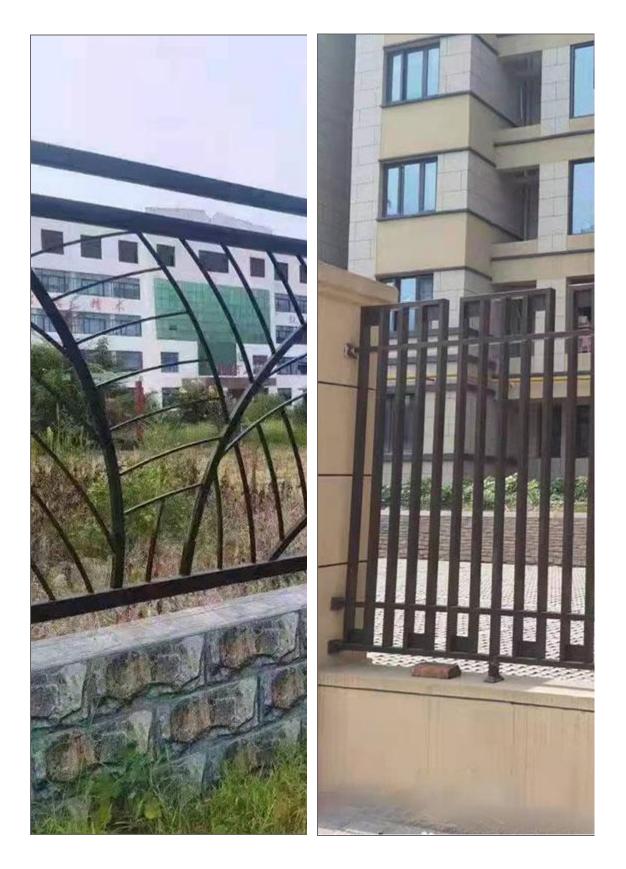

## product introduction of the wrought iron fence

Wrought iron series including wrought iron gate, wrought iron balcony, wrought iron fence etc.

Widely used on yard,garden,industry,neighborhoods and so on.

## product feature and application of wrought iron fence

Wrought iron fence fast and convenient for installation,time-saving and labor-saving.The surface treatment by hot-dipped galvanized or power-coated.Good quality with corrosion-resistant,rust-proof,anti-theft,anti-dismantle.