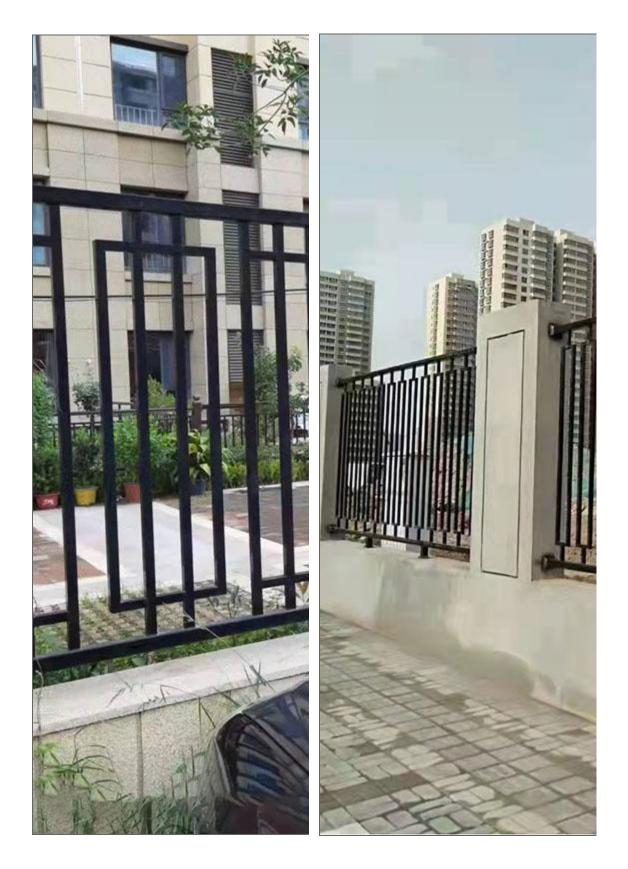

## product introduction of the wrought iron fence

Wrought iron series including wrought iron gate, wrought iron balcony, wrought iron fence etc.

Widely used on yard,garden,industry,neighborhoods and so on.

## product feature and application of wrought iron fence

Wrought iron fence fast and convenient for installation,time-saving and labor-saving.The surface treatment by hot-dipped galvanized or power-coated.Good quality with corrosion-resistant,rust-proof,anti-theft,anti-dismantle.