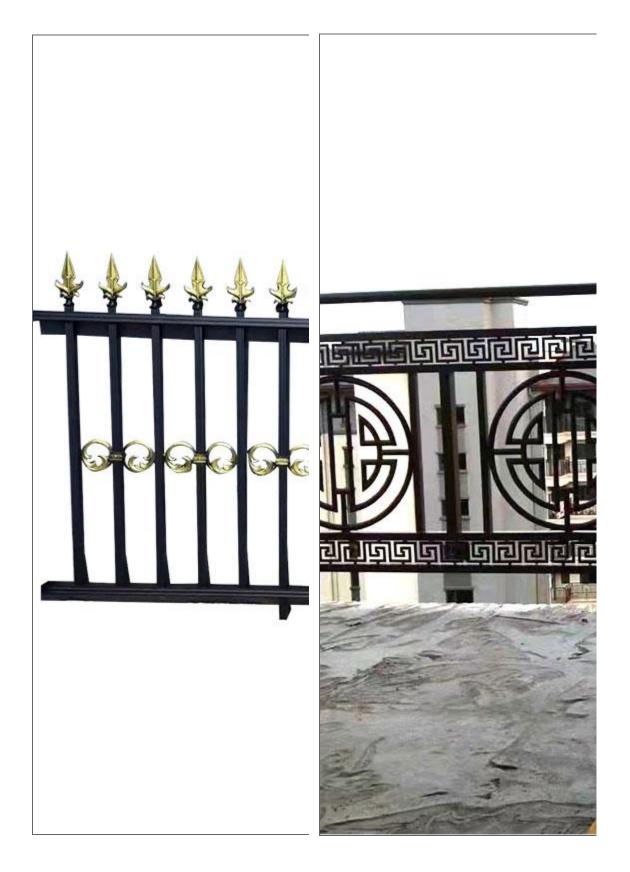

## Wrought Iron Balcony

China manufacturer of high quality Advanced Technology Wrought Iron Balcony.Wrought iron balcony fast and convenient for installation,time-saving and labor-saving.The surface treatment by hot-dipped galvanized or power-coated.Good quality with corrosion-resistant,rust-proof,anti-t heft,anti-dismantle.

#### Product feature and application of wrought iron balcony

Wrought iron balcony fast and convenient for installation,time-saving and labor-saving.The surface treatment by hot-dipped galvanized or power-coated.Good quality with corrosion-resistant,rust-proof,anti-theft,anti-dismantle.

### Product details of the wrought iron balcony

Our factory produced the wrought iron balcony by advance equipment with strict quality.All product polishing surface then powder coated.It can effectively strengthen indoor ventilation.Easy to install and stamping corner code is more firm.