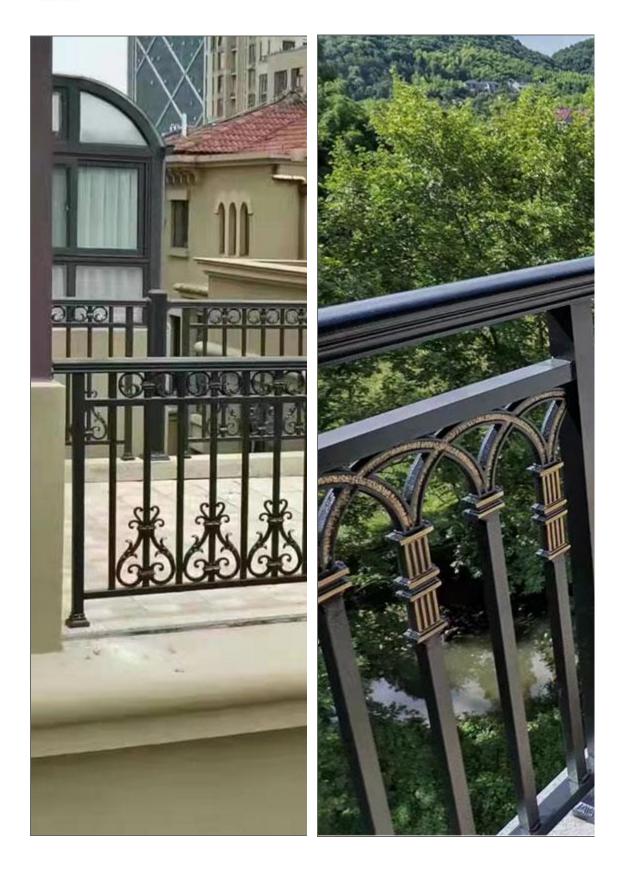

## Wrought Iron Balcony

China manufacturer of high quality Advanced Technology Wrought Iron Balcony.Wrought iron balcony fast and convenient for installation,time-saving and labor-saving.The surface treatment by hot-dipped galvanized or power-coated.Good quality with corrosion-resistant,rust-proof,anti-t heft,anti-dismantle.

#### Product feature and application of wrought iron balcony

Wrought iron balcony fast and convenient for installation,time-saving and labor-saving.The surface treatment by hot-dipped galvanized or power-coated.Good quality with corrosion-resistant,rust-proof,anti-theft,anti-dismantle.

### Product details of the wrought iron balcony

Our factory produced the wrought iron balcony by advance equipment with strict quality.All product polishing surface then powder coated.It can effectively strengthen indoor ventilation.Easy to install and stamping corner code is more firm.