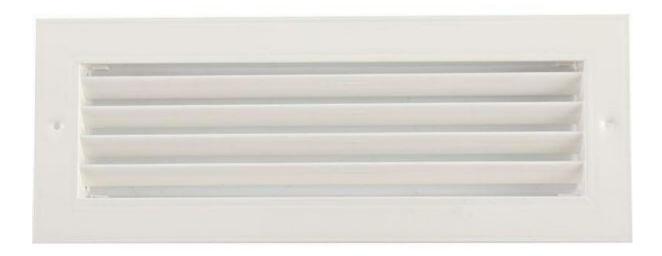

## Single And Double Deflection Air Grille

Air conditioning grille of single and double deflection air grille designed for indoor and outdoor installation and exhaust system, also can be fixed with bird mesh. Air conditioning grille of single and double deflection air grille Dilute indoor pollutants or odors, Remove the pollutants produced by indoor process engineering and supplement the amount of discharge air, remove excess heat from the building to reduce humidity etc.

### Single And Double Deflection Air Grille

China manufacturer HVAC ventilation air conditioning grille of single & double deflection air grille

# product introduction of the air conditioning grille of single and double deflection air grille

Air conditioning grille of single and double deflection have many function for people. Air conditioning grille of single and double deflection can provide the oxygen needed by the personnel in the building to breath, Dilute indoor pollutants or odors, Remove the pollutants produced by indoor process engineering and supplement the amount of discharge air, remove excess heat from the building to reduce humidity etc. Air conditioning grille of single and double deflection usually use to different place like supermarket mall, residential quarters, kitchen, shower room, factory, fire control, office, hospital, hotel, air conditioner etc.