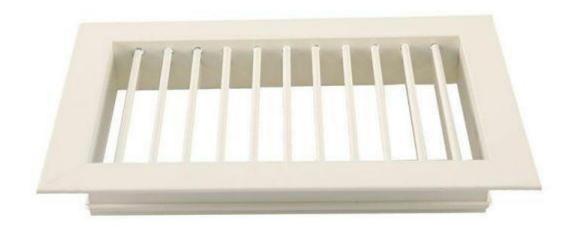

## Single And Double Deflection Air Grille

Air conditioning grille of single and double deflection air grille designed for indoor and outdoor installation and exhaust system, also can be fixed with bird mesh. Air conditioning grille of single and double deflection air grille Dilute indoor pollutants or odors, Remove the pollutants produced by indoor process engineering and supplement the amount of discharge air, remove excess heat from the building to reduce humidity etc.

### Single And Double Deflection Air Grille

China manufacturer HVAC ventilation air conditioning grille of single & double deflection air grille

# product introduction of the air conditioning grille of single and double deflection air grille

Air conditioning grille of single and double deflection have many function for people. Air conditioning grille of single and double deflection can provide the oxygen needed by the personnel in the building to breath, Dilute indoor pollutants or odors, Remove the pollutants produced by indoor process engineering and supplement the amount of discharge air, remove excess heat from the building to reduce humidity etc. Air conditioning grille of single and double deflection usually use to different place like supermarket mall, residential quarters, kitchen, shower room, factory, fire control, office, hospital, hotel, air conditioner etc.

# product feature and application of the air conditioning grille of single and double deflection air grille

Air conditioning grille of single and double deflection air grille designed for indoor & outdoor installation and exhaust system, also can be fixed with bird mesh. Air conditioning grille of single and double deflection air grille Dilute indoor pollutants or odors, Remove the pollutants produced by indoor process engineering and supplement the amount of discharge air, remove excess heat from the building to reduce humidity etc.