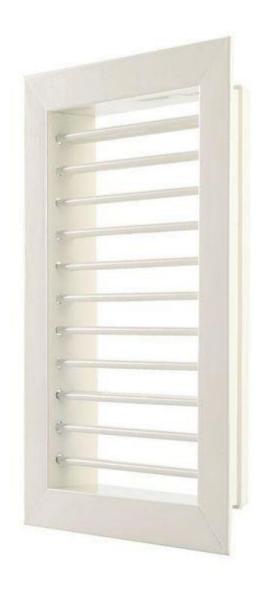

## Single And Double Deflection Air Grille

Air conditioning grille of single and double deflection air grille designed for indoor and outdoor installation and exhaust system, also can be fixed with bird mesh. Air conditioning grille of single and double deflection air grille Dilute indoor pollutants or odors, Remove the pollutants produced by indoor process engineering and supplement the amount of discharge air, remove excess heat from the building to reduce humidity etc.

### Single And Double Deflection Air Grille

China manufacturer HVAC ventilation air conditioning grille of single & double deflection air grille

# product introduction of the air conditioning grille of single and double deflection air grille

Air conditioning grille of single and double deflection have many function for people. Air conditioning grille of single and double deflection can provide the oxygen needed by the personnel in the building to breath, Dilute indoor pollutants or odors, Remove the pollutants produced by indoor process engineering and supplement the amount of discharge air, remove excess heat from the building to reduce humidity etc. Air conditioning grille of single and double deflection usually use to different place like supermarket mall, residential quarters, kitchen, shower room, factory, fire control, office, hospital, hotel, air conditioner etc.

# product feature and application of the air conditioning grille of single and double deflection air grille

Air conditioning grille of single and double deflection air grille designed for indoor & outdoor installation and exhaust system, also can be fixed with bird mesh. Air conditioning grille of single and double deflection air grille Dilute indoor pollutants or odors, Remove the pollutants produced by indoor process engineering and supplement the amount of discharge air, remove excess heat from the building to reduce humidity etc.