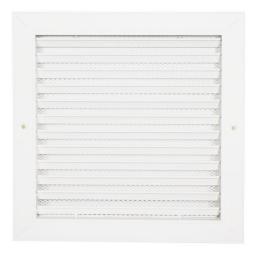

## Single And Double Deflection Air Grille

Air conditioning grille of single and double deflection air grille designed for indoor and outdoor installation and exhaust system, also can be fixed with bird mesh. Air conditioning grille of single and double deflection air grille Dilute indoor pollutants or odors, Remove the pollutants produced by indoor process engineering and supplement the amount of discharge air, remove excess heat from the building to reduce humidity etc.

### Single And Double Deflection Air Grille

China manufacturer HVAC ventilation air conditioning grille of single & double deflection air grille

# product introduction of the air conditioning grille of single and double deflection air grille

Air conditioning grille of single and double deflection have many function for people. Air conditioning grille of single and double deflection can provide the oxygen needed by the personnel in the building to breath, Dilute indoor pollutants or odors, Remove the pollutants produced by indoor process engineering and supplement the amount of discharge air, remove excess heat from the building to reduce humidity etc. Air conditioning grille of single and double deflection usually use to different place like supermarket mall, residential quarters, kitchen, shower room, factory, fire control, office, hospital, hotel, air conditioner etc.