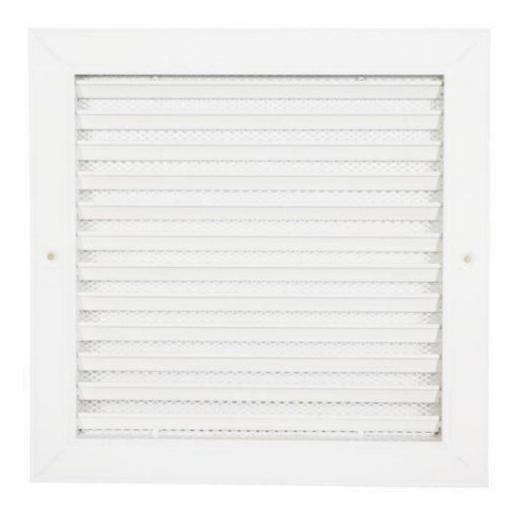

# product feature and application of the air conditioning grille of single and double deflection air grille

Air conditioning grille of single and double deflection air grille designed for indoor & outdoor installation and exhaust system, also can be fixed with bird mesh. Air conditioning grille of single and double deflection air grille Dilute indoor pollutants or odors, Remove the pollutants produced by indoor process engineering and supplement the amount of discharge air, remove excess heat from the building to reduce humidity etc.

# product details of the air conditioning grille of single and double deflection air grille

Our factory produced the Air conditioning grille of single and double deflection air grille by advance equipment with strict quality. All product polishing surface then powder coated. It can effectively strengthen indoor ventilation. Easy to install and stamping corner code is more firm.