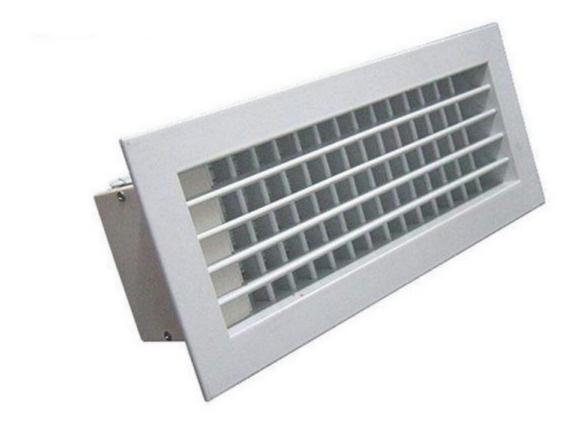

### Single And Double Deflection Air Grille

China manufacturer HVAC ventilation air conditioning grille of single & double deflection air grille

# product introduction of the air conditioning grille of single and double deflection air grille

Air conditioning grille of single and double deflection have many function for people. Air conditioning grille of single and double deflection can provide the oxygen needed by the personnel in the building to breath, Dilute indoor pollutants or odors, Remove the pollutants produced by indoor process engineering and supplement the amount of discharge air, remove excess heat from the building to reduce humidity etc. Air conditioning grille of single and double deflection usually use to different place like supermarket mall, residential quarters, kitchen, shower room, factory, fire control, office, hospital, hotel, air conditioner etc.

# product feature and application of the air conditioning grille of single and double deflection air grille

Air conditioning grille of single and double deflection air grille designed for indoor & outdoor installation and exhaust system, also can be fixed with bird mesh. Air conditioning grille of single and double deflection air grille Dilute indoor pollutants or odors, Remove the pollutants produced by indoor process engineering and supplement the amount of discharge air, remove excess heat from the building to reduce humidity etc.