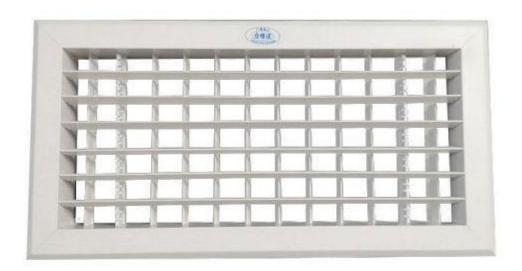

# product details of the air conditioning grille of single and double deflection air grille

Our factory produced the Air conditioning grille of single and double deflection air grille by advance equipment with strict quality. All product polishing surface then powder coated. It can effectively strengthen indoor ventilation. Easy to install and stamping corner code is more firm.