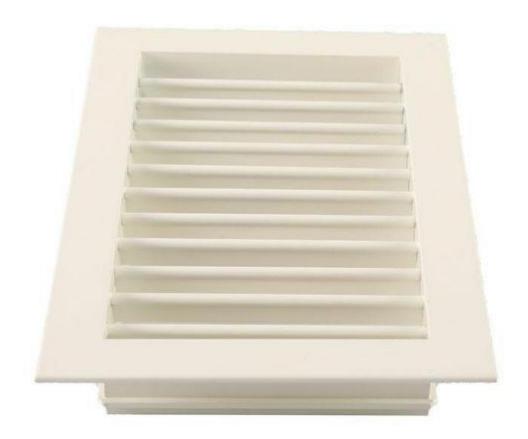

## Single And Double Deflection Air Grille

Air conditioning grille of single and double deflection air grille designed for indoor and outdoor installation and exhaust system, also can be fixed with bird mesh. Air conditioning grille of single and double deflection air grille Dilute indoor pollutants or odors, Remove the pollutants produced by indoor process engineering and supplement the amount of discharge air, remove excess heat from the building to reduce humidity etc.

### Single And Double Deflection Air Grille

China manufacturer HVAC ventilation air conditioning grille of single & double deflection air grille

# product introduction of the air conditioning grille of single and double deflection air grille

Air conditioning grille of single and double deflection have many function for people. Air conditioning grille of single and double deflection can provide the oxygen needed by the personnel in the building to breath, Dilute indoor pollutants or odors, Remove the pollutants produced by indoor process engineering and supplement the amount of discharge air, remove excess heat from the building to reduce humidity etc. Air conditioning grille of single and double deflection usually use to different place like supermarket mall, residential quarters, kitchen, shower room, factory, fire control, office, hospital, hotel, air conditioner etc.

# product feature and application of the air conditioning grille of single and double deflection air grille

Air conditioning grille of single and double deflection air grille designed for indoor & outdoor installation and exhaust system, also can be fixed with bird mesh. Air conditioning grille of single and double deflection air grille Dilute indoor pollutants or odors, Remove the pollutants produced by indoor process engineering and supplement the amount of discharge air, remove excess heat from the building to reduce humidity etc.