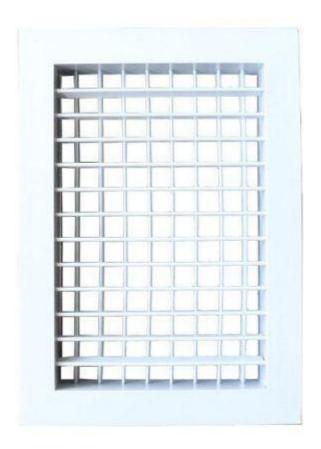

## Single And Double Deflection Air Grille

Air conditioning grille of single and double deflection air grille designed for indoor and outdoor installation and exhaust system, also can be fixed with bird mesh. Air conditioning grille of single and double deflection air grille Dilute indoor pollutants or odors, Remove the pollutants produced by indoor process engineering and supplement the amount of discharge air, remove excess heat from the building to reduce humidity etc.

### Single And Double Deflection Air Grille

China manufacturer HVAC ventilation air conditioning grille of single & double deflection air grille

# product introduction of the air conditioning grille of single and double deflection air grille

Air conditioning grille of single and double deflection have many function for people. Air conditioning grille of single and double deflection can provide the oxygen needed by the personnel in the building to breath, Dilute indoor pollutants or odors, Remove the pollutants produced by indoor process engineering and supplement the amount of discharge air, remove excess heat from the building to reduce humidity etc. Air conditioning grille of single and double deflection usually use to different place like supermarket mall, residential quarters, kitchen, shower room, factory, fire control, office, hospital, hotel, air conditioner etc.

# product feature and application of the air conditioning grille of single and double deflection air grille

Air conditioning grille of single and double deflection air grille designed for indoor & outdoor installation and exhaust system, also can be fixed with bird mesh. Air conditioning grille of single and double deflection air grille Dilute indoor pollutants or odors, Remove the pollutants produced by indoor process engineering and supplement the amount of discharge air, remove excess heat from the building to reduce humidity etc.