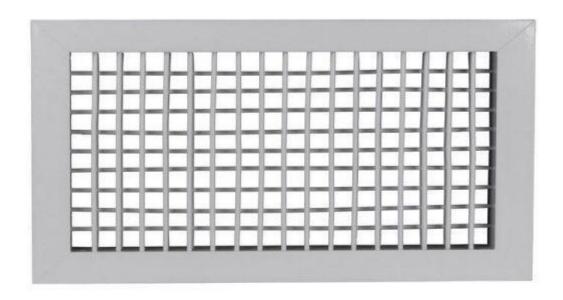

### Single And Double Deflection Air Grille

China manufacturer HVAC ventilation air conditioning grille of single & double deflection air grille

# product introduction of the air conditioning grille of single and double deflection air grille

Air conditioning grille of single and double deflection have many function for people. Air conditioning grille of single and double deflection can provide the oxygen needed by the personnel in the building to breath, Dilute indoor pollutants or odors, Remove the pollutants produced by indoor process engineering and supplement the amount of discharge air, remove excess heat from the building to reduce humidity etc. Air conditioning grille of single and double deflection usually use to different place like supermarket mall, residential quarters, kitchen, shower room, factory, fire control, office, hospital, hotel, air conditioner etc.

# product feature and application of the air conditioning grille of single and double deflection air grille

Air conditioning grille of single and double deflection air grille designed for indoor & outdoor installation and exhaust system, also can be fixed with bird mesh. Air conditioning grille of single and double deflection air grille Dilute indoor pollutants or odors, Remove the pollutants produced by indoor process engineering and supplement the amount of discharge air, remove excess heat from the building to reduce humidity etc.