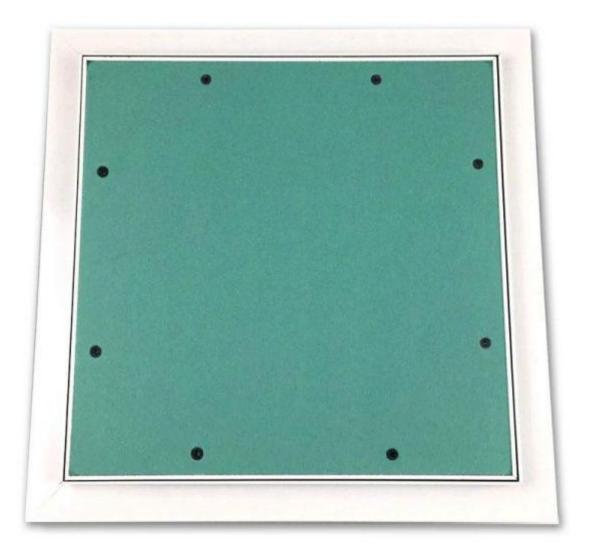

#### Plasterboard access door

China manufacturer ceiling access panel drywall gypsum aluminium plasterboard access door flush open tiled

### product introduction of the plasterboard access door

Access door and panel including access panel, Aluminum access door, plasterboard access door, plastic access door etc. Access door and panel is a kind of access panel that is needed in the decoration process, such as central air-conditioning pipes, wire pipes, toilet water supply and drainage pipes and other places (technicians are used to access the pipes inside the ceiling or the access holes of ceramic tiles and gypsum board walls, or upper manholes, access doors and inspection holes).