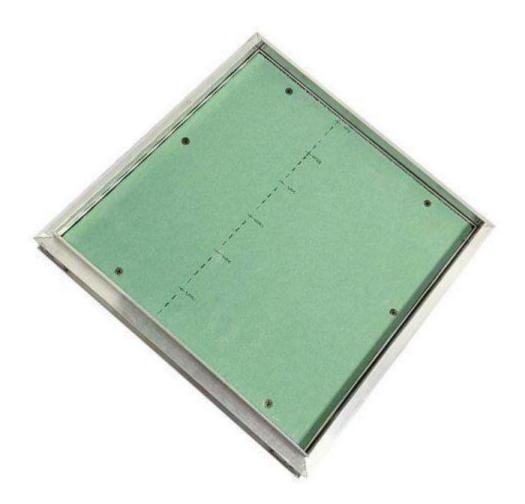

### product details of the plasterboard access door

Our factory produced the plasterboard access door by advance equipment with strict quality. All product polishing surface then powder coated. It can effectively strengthen indoor ventilation. Easy to install and stamping corner code is more firm.