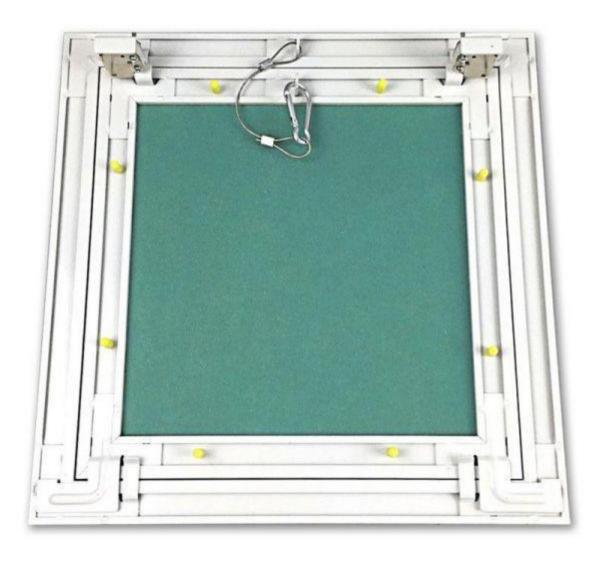

product specification of the plasterboard access door

| product opcomodation of the place board accordance |                                          |
|----------------------------------------------------|------------------------------------------|
| Material                                           | Aluminum                                 |
| Brand name                                         | JUGE                                     |
| Installation                                       | Press fitting&screw inside&screw outside |
| Version                                            | Square,rectangle,round or custom         |
| Size                                               | Accept custom size                       |
| Finish                                             | Anodized or powered-coated               |
| Color                                              | White&black or custom                    |

### product details of the plasterboard access door

Our factory produced the plasterboard access door by advance equipment with strict quality. All product polishing surface then powder coated. It can effectively strengthen indoor ventilation. Easy to install and stamping corner code is more firm.