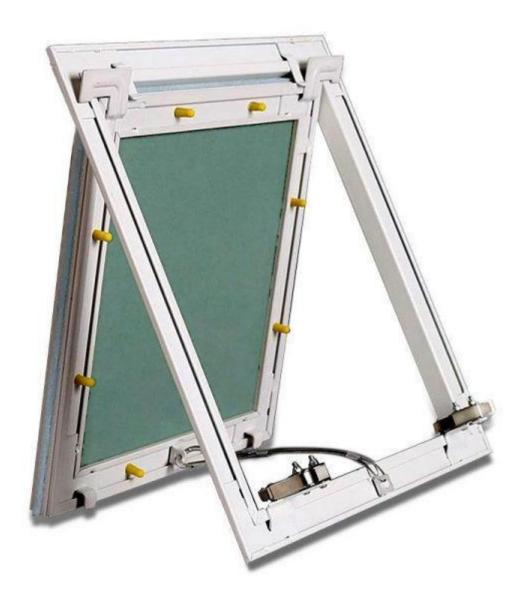

product specification of the plasterboard access door

| product opcomodation of the place board accordance |                                          |
|----------------------------------------------------|------------------------------------------|
| Material                                           | Aluminum                                 |
| Brand name                                         | JUGE                                     |
| Installation                                       | Press fitting&screw inside&screw outside |
| Version                                            | Square,rectangle,round or custom         |
| Size                                               | Accept custom size                       |
| Finish                                             | Anodized or powered-coated               |
| Color                                              | White&black or custom                    |

### product details of the plasterboard access door

Our factory produced the plasterboard access door by advance equipment with strict quality. All product polishing surface then powder coated. It can effectively strengthen indoor ventilation. Easy to install and stamping corner code is more firm.