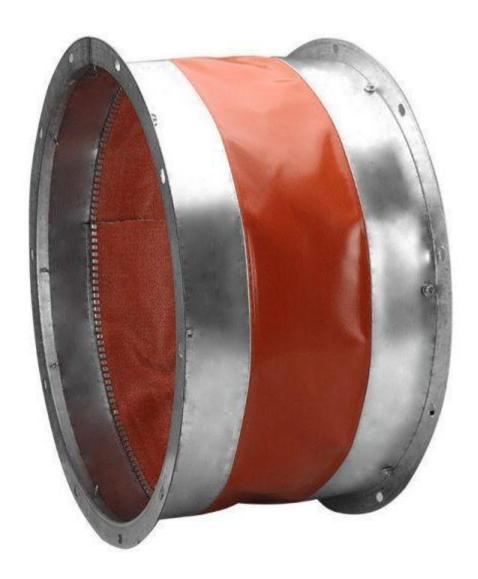

### Flexible duct connector

China manufacturer High quality Flexible Duct Connector Spare Parts for Air Duct Connector HVAC exhaust system

# product introduction of the flexible duct connector

Spare parts & accessories including flexible duct connector, square & round duct connector, spiral clamp, flange corner, air conditioner bracket, nylon filter mesh etc. It is widely used in government departments, airports, star hotels, hotels, office buildings, residential buildings, villas, shops and other office and home places. The product is easy to transport, easy to construct, not easy to damage, has the characteristics of fire prevention and environmental protection, and is deeply loved by the majority of users.

# product feature and application of the flexible duct connector

Flexible duct connector widely used in government departments, airports, star hotels, hotels, office buildings, residential buildings, villas, shops and other office and home places. The product is easy to transport, easy to construct, not easy to damage, has the characteristics of fire prevention and environmental protection, and is deeply loved by the majority of users.