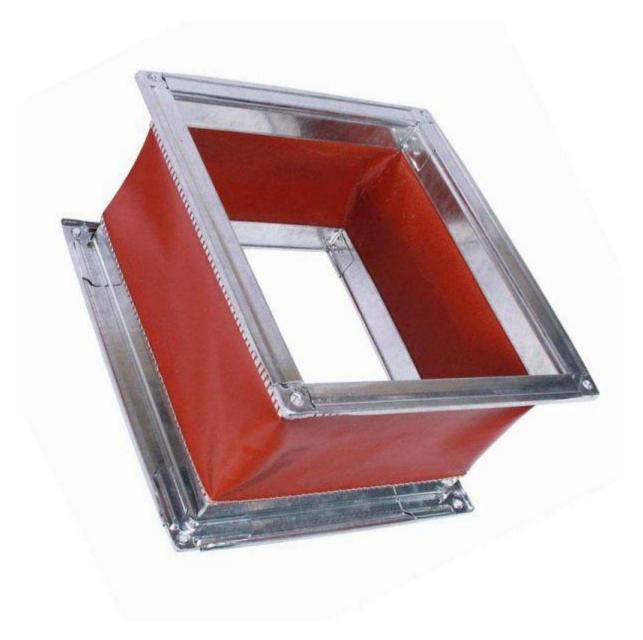

### Flexible duct connector

China manufacturer High quality Flexible Duct Connector Spare Parts for Air Duct Connector HVAC exhaust system

# product introduction of the flexible duct connector

Spare parts & accessories including flexible duct connector, square & round duct connector, spiral clamp, flange corner, air conditioner bracket, nylon filter mesh etc. It is widely used in government departments, airports, star hotels, hotels, office buildings, residential buildings, villas, shops and other office and home places. The product is easy to transport, easy to construct, not easy to damage, has the characteristics of fire prevention and environmental protection, and is deeply loved by the majority of users.

# product details of the flexible duct connector

Our factory produced the flexible duct connector by advance equipment with strict quality. All product polishing surface then powder coated. It can effectively strengthen indoor ventilation. Easy to install and stamping corner code is more firm.