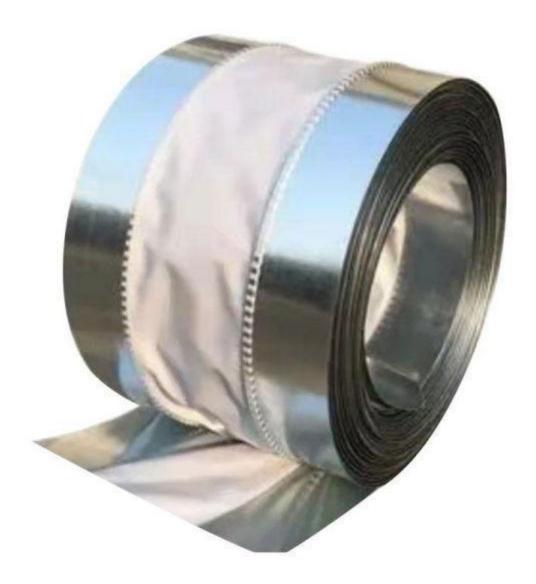

### Flexible duct connector

China manufacturer High quality Flexible Duct Connector Spare Parts for Air Duct Connector HVAC exhaust system

# product introduction of the flexible duct connector

Spare parts & accessories including flexible duct connector, square & round duct connector, spiral clamp, flange corner, air conditioner bracket, nylon filter mesh etc. It is widely used in government departments, airports, star hotels, hotels, office buildings, residential buildings, villas, shops and other office and home places. The product is easy to transport, easy to construct, not easy to damage, has the characteristics of fire prevention and environmental protection, and is deeply loved by the majority of users.

# product details of the flexible duct connector

Our factory produced the flexible duct connector by advance equipment with strict quality. All product polishing surface then powder coated. It can effectively strengthen indoor ventilation. Easy to install and stamping corner code is more firm.