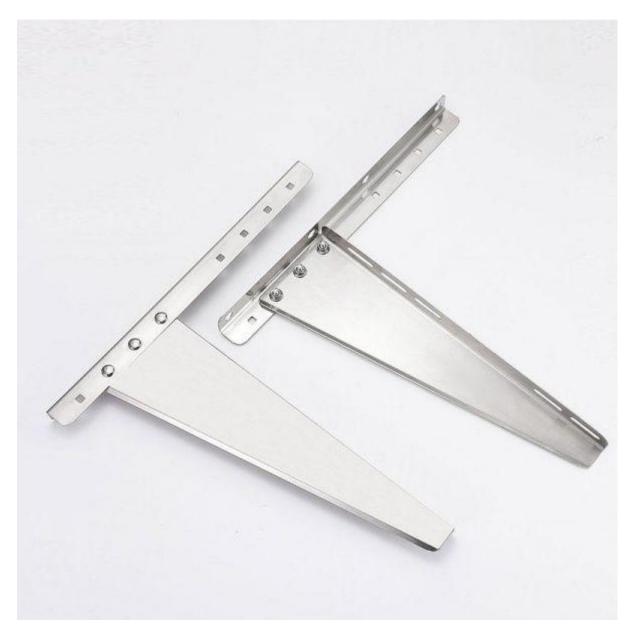

## **Air Conditioner Bracket**

China manufacturer high quality air conditioner bracket for wall mounting bracket. Air conditioner bracket use for support air conditioner or other machine put outside, It will help people fix the machine on the outside wall, also can use for indoor if need.

#### Air conditioner bracket

China manufacturer high quality air conditioner bracket for wall mounting bracket.

# product introduction of the air conditioner bracket

Air conditioner bracket use for support air conditioner or other machine put outside. It will help people fix the machine on the outside wall, also can use for indoor if need.

product feature and application of the air conditioner bracket Air conditioner bracket easy to install, not easy to damage and safe for person use. product details of the air conditioner bracket

Our factory produced the air conditioner bracket by advance equipment with strict quality. All product polishing surface then powder coated. It can effectively strengthen indoor ventilation. Easy to install and stamping corner code is more firm.