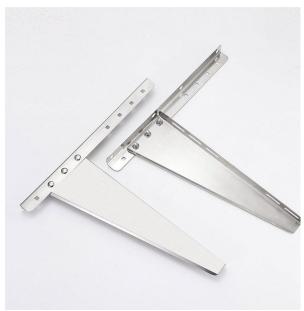

## **Air Conditioner Bracket**

China manufacturer high quality air conditioner bracket for wall mounting bracket. Air conditioner bracket use for support air conditioner or other machine put outside, It will help people fix the machine on the outside wall, also can use for indoor if need.

#### Air conditioner bracket

China manufacturer high quality air conditioner bracket for wall mounting bracket.

# product introduction of the air conditioner bracket

Air conditioner bracket use for support air conditioner or other machine put outside. It will help people fix the machine on the outside wall, also can use for indoor if need.

product feature and application of the air conditioner bracket Air conditioner bracket easy to install, not easy to damage and safe for person use. product details of the air conditioner bracket

Our factory produced the air conditioner bracket by advance equipment with strict quality. All product polishing surface then powder coated. It can effectively strengthen indoor ventilation. Easy to install and stamping corner code is more firm.