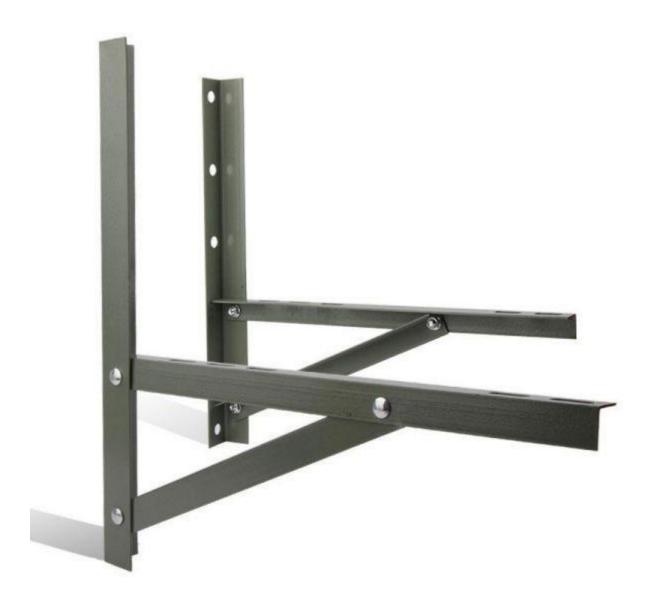

## **Air Conditioner Bracket**

China manufacturer high quality air conditioner bracket for wall mounting bracket. Air conditioner bracket use for support air conditioner or other machine put outside, It will help people fix the machine on the outside wall, also can use for indoor if need.

#### Air conditioner bracket

China manufacturer high quality air conditioner bracket for wall mounting bracket.

# product introduction of the air conditioner bracket

Air conditioner bracket use for support air conditioner or other machine put outside. It will help people fix the machine on the outside wall, also can use for indoor if need.

product feature and application of the air conditioner bracket Air conditioner bracket easy to install, not easy to damage and safe for person use. product details of the air conditioner bracket

Our factory produced the air conditioner bracket by advance equipment with strict quality. All product polishing surface then powder coated. It can effectively strengthen indoor ventilation. Easy to install and stamping corner code is more firm.