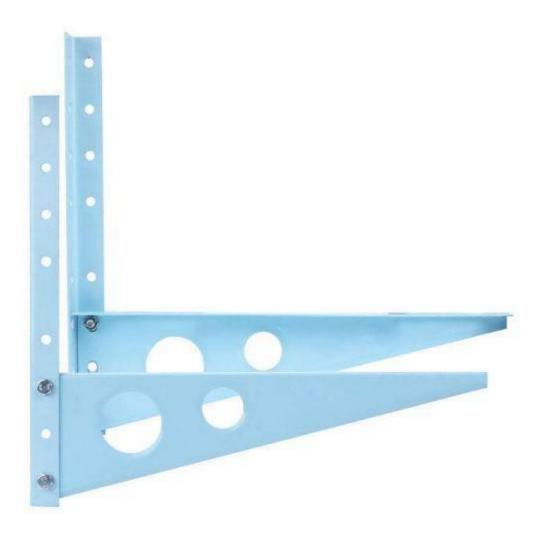

## **Air Conditioner Bracket**

China manufacturer high quality air conditioner bracket for wall mounting bracket. Air conditioner bracket use for support air conditioner or other machine put outside, It will help people fix the machine on the outside wall, also can use for indoor if need.

#### Air conditioner bracket

China manufacturer high quality air conditioner bracket for wall mounting bracket.

# product introduction of the air conditioner bracket

Air conditioner bracket use for support air conditioner or other machine put outside. It will help people fix the machine on the outside wall, also can use for indoor if need.

product feature and application of the air conditioner bracket Air conditioner bracket easy to install, not easy to damage and safe for person use. product details of the air conditioner bracket

Our factory produced the air conditioner bracket by advance equipment with strict quality. All product polishing surface then powder coated. It can effectively strengthen indoor ventilation. Easy to install and stamping corner code is more firm.