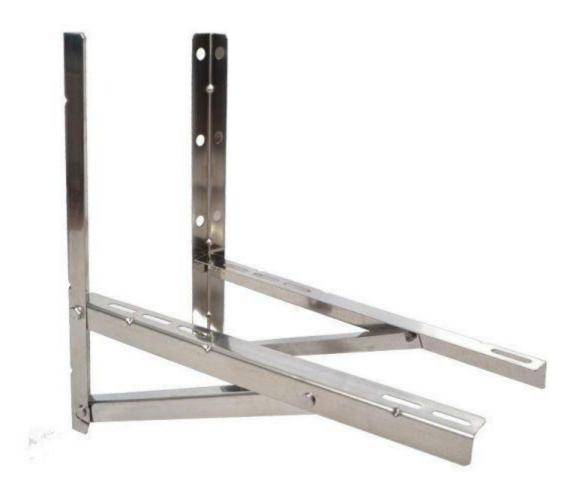

## **Air Conditioner Bracket**

China manufacturer high quality air conditioner bracket for wall mounting bracket. Air conditioner bracket use for support air conditioner or other machine put outside, It will help people fix the machine on the outside wall, also can use for indoor if need.

# product introduction of the air conditioner bracket

Air conditioner bracket use for support air conditioner or other machine put outside. It will help people fix the machine on the outside wall, also can use for indoor if need.

# product specification of the air conditioner bracket

| product specification of the air conditioner bracket |                            |
|------------------------------------------------------|----------------------------|
| Material                                             | Cold rolled steel          |
| Brand name                                           | JUGE                       |
| Installation                                         | Screw fix                  |
| Version                                              | Triangle Bracket           |
| Size                                                 | custom                     |
| Finish                                               | Anodized or powered-coated |
| Color                                                | White&black or custom      |

product feature and application of the air conditioner bracket Air conditioner bracket easy to install, not easy to damage and safe for person use. product details of the air conditioner bracket

Our factory produced the air conditioner bracket by advance equipment with strict quality. All product polishing surface then powder coated. It can effectively strengthen indoor ventilation. Easy to install and stamping corner code is more firm.