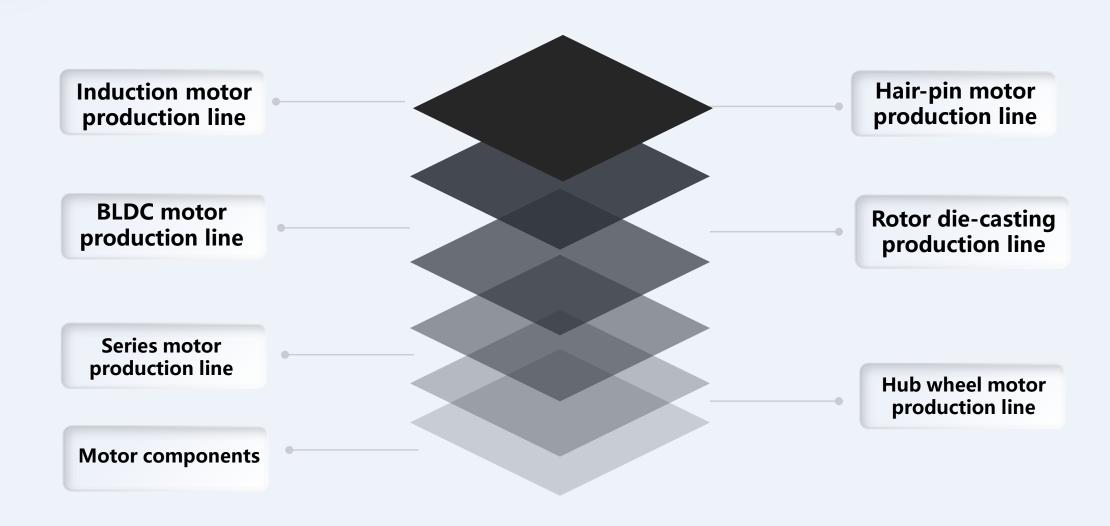

# Product and Application

Three business sectors: induction motor production line, BLDC motor production line, Hair-pin motor production line, new energy round wire motor production line, rotor die-casting production line, series motor production line, in-wheel motor production line, various winding methods, MES system, motor stack piece.

## Induction motor production line--stator/rotor/motor assembly line

## BLDC motor production line--stator/rotor/motor assembly line

PART TWO New energy round wire motor production line--13

## Hair-pin motor production line --stator/rotor/motor assembly line

## Rotor die-casting production line --copper casting is under development

Aluminum rotor casting automatic production line

Automatic four-station aluminum rotor casting machine

## Series motor production line --stator/rotor/motor assembly line