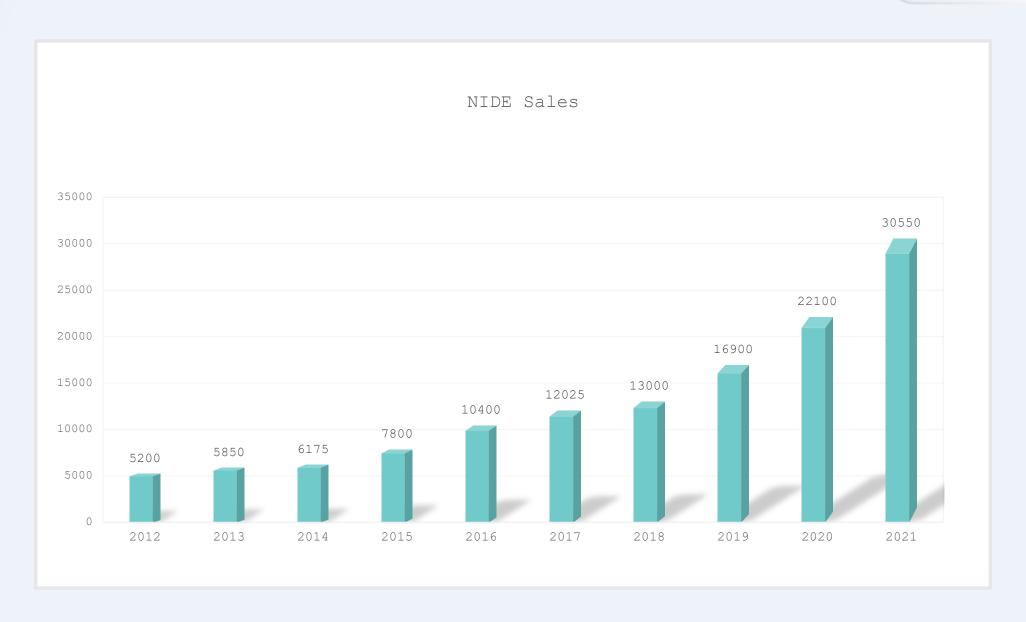

European R&D, sales center, after-sales service

covering an Area of 25.3 acres

construction area of 46000 m

production capacity increased by 4 times.

300000000 21 50 2007 NIDE was founded in **Turnover in recent years Product sales network and R&D** 79 Patent&Certificate September 2007 after-sales center 21 invention patents, Sales exceeding The company has Sales offices in 11 countries, Ningbo NIDE 2007 23 cases are in process. RMB 150 million in 2020 286 employees, with after-sales service Ningbo Haishu NIDE 2007 Certificate: ISO 9001: including 60 Sales exceeding centers in Switzerland, Brazil, Jiangsu NIDE 2013 2015, CE certificate RMB 200 million in 2021 mechanical India and Mexico. Zhejiang NIDE 2018 Sales exceeding designers and 19 Products are sold to more NIDE India 2022 RMB 300 million in 2022 electrical engineers than 50 countries and NIDE USA 2022 regions. Nide Europe SRL Italy (in process)