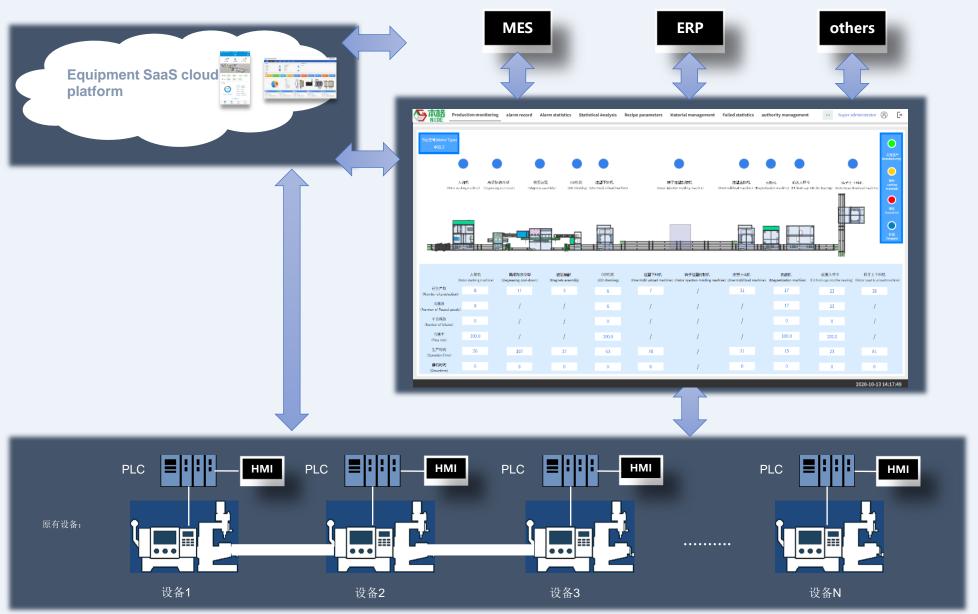

#### 18 MES system

### CMS main function modules:

- Equipment monitoring
- Quality analysis
- Recipe management
- Data traceability
- graph analysis
- equipment service
- Alarm management
- Order management
- Report management
- Material management
- Interfacing with thirdparty management systems