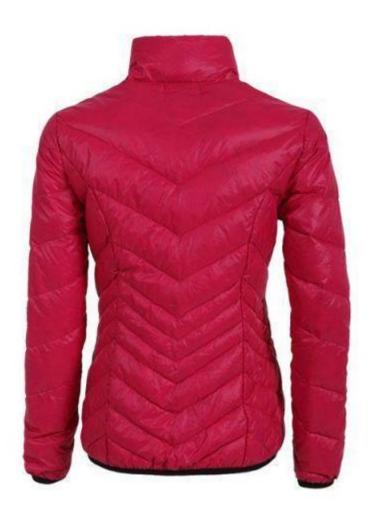

**Down Jacket Womens** is ultimate in lightweight and temperature control. The classic design will look and act the part no matter whether you're out and about or catching up with friends, you can be sure that neither function nor style has been compromised. Classic fit fall away from your body with room for layering

Classic quilted design

90/10 down fill

Micro ripstop fabric

Zip fastening

Two zipped pockets

Elasticated cuffs

Cinchable hem

Signature branding