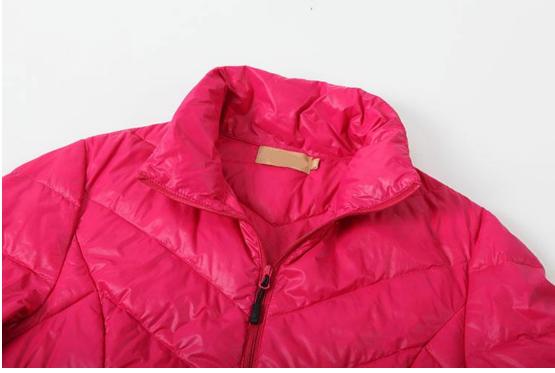

Classic quilted design

90/10 down fill

Micro ripstop fabric

Zip fastening

Two zipped pockets

Elasticated cuffs

Cinchable hem

Signature branding

repellent and ventilated characteristics. It can be wear it on its own or under your favourite shell!

**Product Details** 