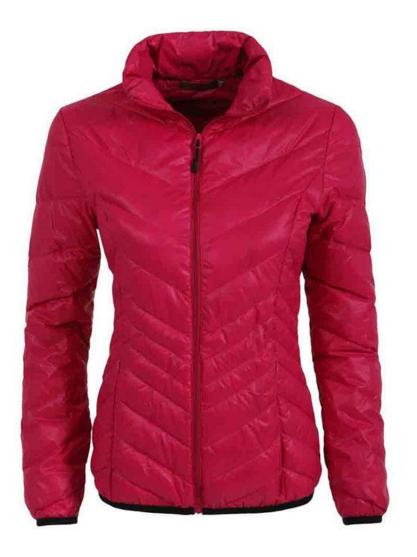

**Down Jacket Womens** is ultimate in lightweight and temperature control. The classic design will look and act the part no matter whether you're out and about or catching up with friends, you can be sure that neither function nor style has been compromised. Classic fit fall away from your body with room for layering

Classic quilted design

90/10 down fill

Micro ripstop fabric

Zip fastening

Two zipped pockets

Elasticated cuffs

Cinchable hem

Signature branding