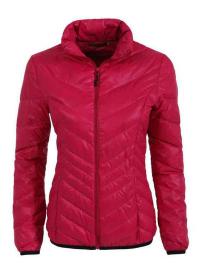

**Down Jacket Womens** is ultimate in lightweight and temperature control. The classic design will look and act the part no matter whether you're out and about or catching up with friends, you can be sure that neither function nor style has been compromised. Classic fit fall away from your body with room for layering

Classic quilted design

90/10 down fill

Micro ripstop fabric

Zip fastening

Two zipped pockets

Elasticated cuffs

Cinchable hem

Signature branding