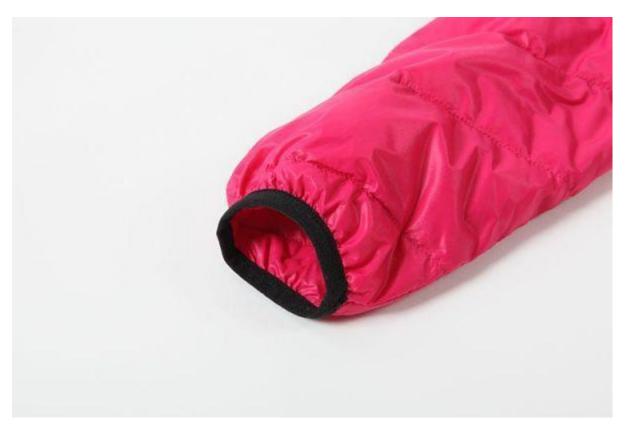

Classic quilted design

90/10 down fill

Micro ripstop fabric

Zip fastening

Two zipped pockets

Elasticated cuffs

Cinchable hem

Signature branding

repellent and ventilated characteristics. It can be wear it on its own or under your favourite shell!

**Product Details** 