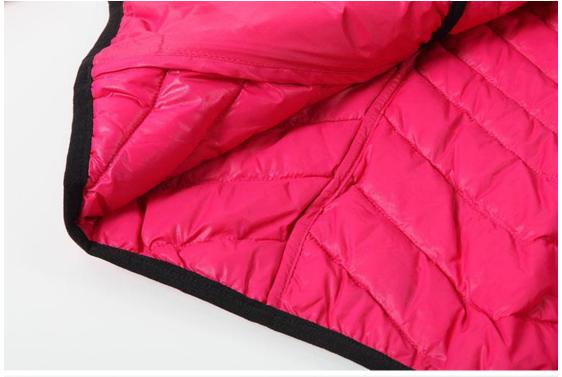

Classic quilted design

90/10 down fill

Micro ripstop fabric

Zip fastening

Two zipped pockets

Elasticated cuffs

Cinchable hem

Signature branding

repellent and ventilated characteristics. It can be wear it on its own or under your favourite shell!

**Product Details** 