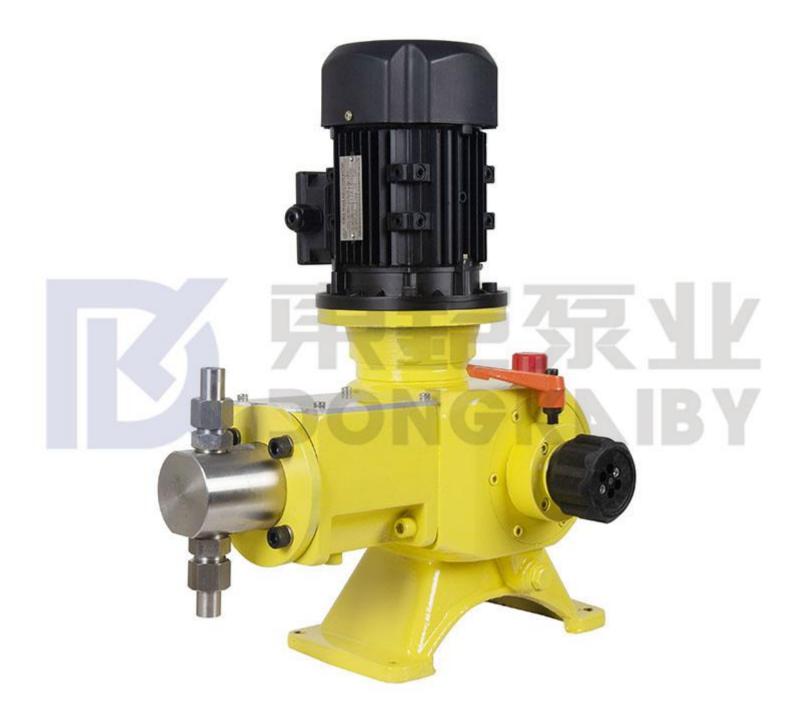

# **Phosphate Dosing Pump**

The Phosphate dosing pump is a metering pump, the pump capacity of which can be precisely adjusted in 0.2% increments, either manually or optionally with an electric actuator or control drive. The integrated controller allows the pump to adapt quickly and reliably to changing metering tasks.

# **1. Product Introduction**

This Phosphate dosing pumps provide a pumping solution which lends itself to typically low flow, high pressure applciations. Partners and customers continue to look at Dongkai Technologies' pumps first to provide them real life solutions for their real life solutions for their real life problems.

# 2. Product Parameter (Specification)

**Product Details:** 

Main Specification

- \*\* The capacity up to 1000 LPH
- \*\* The maximum pressure up to 300 bar
- \*\* Measuring accuracy reaches to +/-1%
- \*\* Temperature of liquid can be more than 100 degree
- \*\* SS 304 SS316 material pump head to meet strong demand