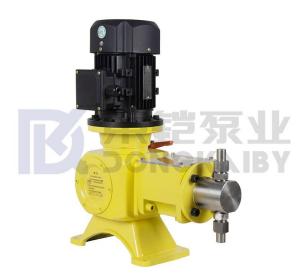

# **Phosphate Dosing Pump**

The Phosphate dosing pump is a metering pump, the pump capacity of which can be precisely adjusted in 0.2% increments, either manually or optionally with an electric actuator or control drive. The integrated controller allows the pump to adapt quickly and reliably to changing metering tasks.

# **1. Product Introduction**

This Phosphate dosing pumps provide a pumping solution which lends itself to typically low flow, high pressure applciations. Partners and customers continue to look at Dongkai Technologies' pumps first to provide them real life solutions for their real life solutions for their real life problems.

# 2. Product Parameter (Specification)

**Product Details:** 

Main Specification

- \*\* The capacity up to 1000 LPH
- \*\* The maximum pressure up to 300 bar
- \*\* Measuring accuracy reaches to +/-1%
- \*\* Temperature of liquid can be more than 100 degree
- \*\* SS 304 SS316 material pump head to meet strong demand