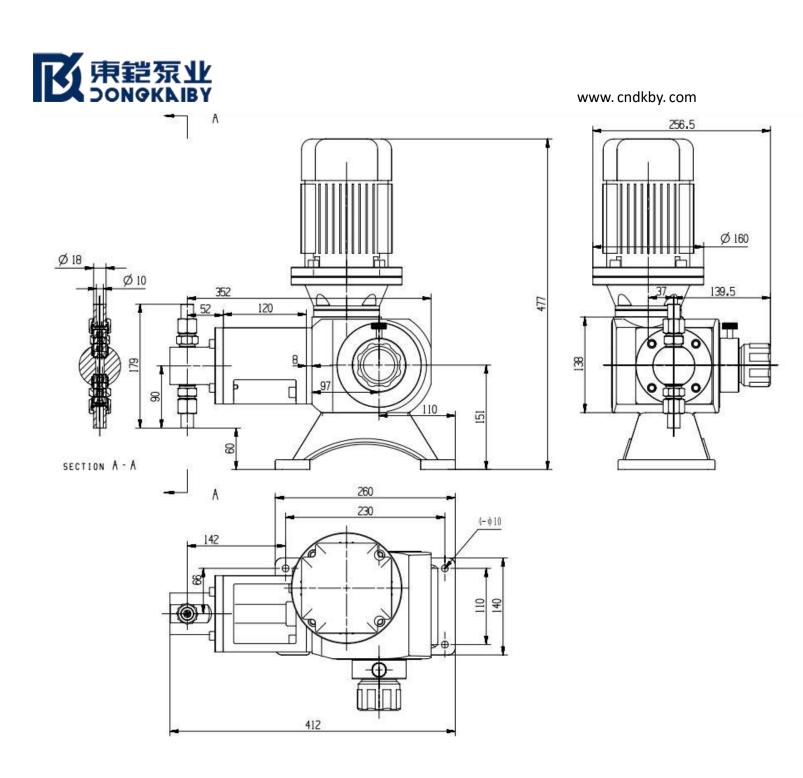

# 2. Product Parameter (Specification)

**Product Details:** 

Main Specification

- \*\* The capacity up to 1000 LPH
- \*\* The maximum pressure up to 300 bar
- \*\* Measuring accuracy reaches to +/-1%
- \*\* Temperature of liquid can be more than 100 degree
- \*\* SS 304 SS316 material pump head to meet strong demand

# Main Features

\*\* Piston Metering Pump

\*\* The diameter of the piston can be very small, but can't be so large, normally 3-200mm can be acceptable

- \*\* Wide range discharge pressure, and can be maked as the high pressure pump
- \*\* No-leakage, use gasket as the seal
- \*\* No security leak equipment, safty valve is suggested in the discharge pipe
- \*\*Simple struction, easy maintainence, and competitive price6.Deliver,Shipping And Serving