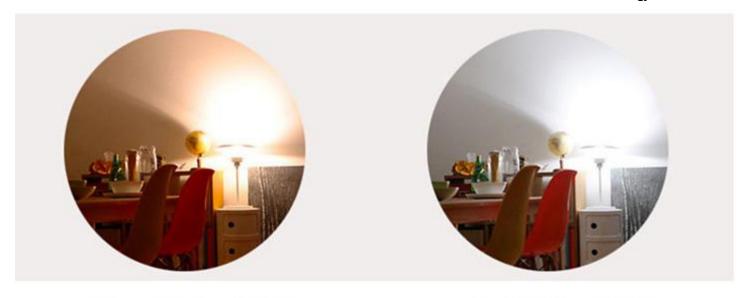

Warm White: 3000K
Suitable for home decorating
create warm atmosphere

Cool White: 6000K
Close to sun brightness
suitable for most of application

5.LED T80 T100 T120 T140 T160 High Power Light Bulb Qualification