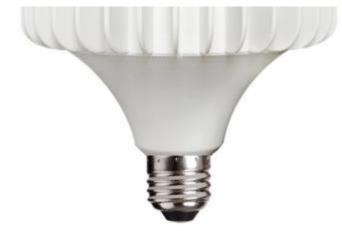

# 2.LED T80 T100 T120 T140 T160 High Power Light Bulb Parameter (Specification)

| Model number | Watt | Size (mm) | Lumin Efficiency | Input voltage | PF   | CRI | Base    | Driver    |
|--------------|------|-----------|------------------|---------------|------|-----|---------|-----------|
| T80          | 30W  | Ф80*165   | >100lm/w         | AC85-265V     | >0.9 | >80 | E27     | IC driver |
| T100         | 40W  | Ф100*193  | >100lm/w         | AC85-265V     | >0.9 | >80 | E27/E40 | IC driver |
| T120         | 50W  | Ф120*220  | >100lm/w         | AC85-265V     | >0.9 | >80 | E27/E40 | IC driver |
| T140         | 80W  | Ф140*252  | >100lm/w         | AC85-265V     | >0.9 | >80 | E27/E40 | IC driver |
| T140         | 100W | Ф140*265  | >100lm/w         | AC85-265V     | >0.9 | >80 | E27/E40 | IC driver |
| T160         | 120W | Ф160*265  | >100lm/w         | AC85-265V     | >0.9 | >80 | E27/E40 | IC driver |
| T160         | 150W | Ф160*285  | >100lm/w         | AC85-265V     | >0.9 | >80 | E27/E40 | IC driver |

E27/E40 Base

Metal nickel-plated, exquisite thread, no latch teeth.

We have United States standard E26 base and European standard E27 base.

Suitable for installation in a variety of places.

**Product CCT** 