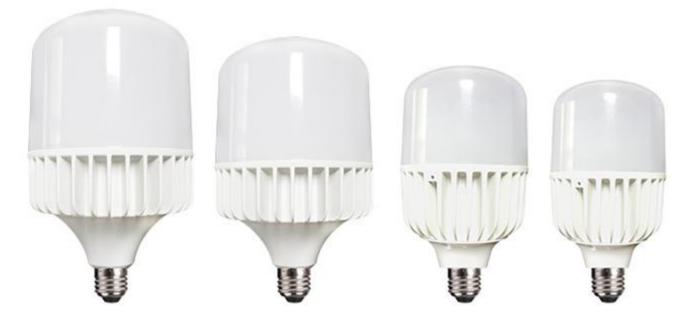

# LED T80 T100 T120 T140 T160 High Power Light Bulb

We supply high quality LED T shape bulb light lamp High Big Power T80 T100 T120 T140 T160 30w 50w 70w 80w 100w 150w Led Light Bulb two years warranty. LED T80 T100 T120 T140 T160 High Power Light Bulb was made up with die-casting aluminium+plastic. We devoted ourselves to lighting many years, covering most of Europe and the Americas market. We are expecting become your long-term partner in china.

# 1.LED T80 T100 T120 T140 T160 High Power Light Bulb Introduction

We supply high quality LED T shape bulb light lamp High Big Power T80 T100 T120 T140 T160 30w 50w 70w 80w 100w 150w Led Light Bulb two years warranty. It was made up with die-casting aluminium+plastic. We devoted ourselves to lighting many years, covering most of Europe and the Americas market. We are expecting become your long-term partner in china.