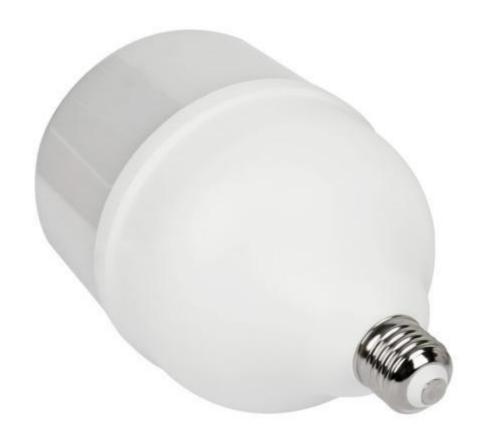

# LED T60 T70 T80 T100 T120 T140 T160 Light Bulb

We supply high quality LED T shape bulb light lamp High Big Power T60 T70 T80 T100 T120 T140 T160 12W to 60W Led Light Bulb two years warranty. LED T60 T70 T80 T100 T120 T140 T160 Light Bulb was made up with Aluminium+plastic. We devoted ourselves to lighting many years,covering most of Europe and the Americas market.We are expecting become your long-term partner in china.

#### 1. LED T60 T70 T80 T100 T120 T140 T160 Light Bulb Introduction

We supply high quality LED T shape bulb light lamp High Big Power T60 T70 T80 T100 T120 T140 T160 12W to 60W Led Light Bulb two years warranty. It was made up with Aluminium+plastic. We devoted ourselves to lighting many years, covering most of Europe and the Americas market. We are expecting become your long-term partner in china.

## 3.LED T60 T70 T80 T100 T120 T140 T160 Light Bulb Feature And Application

Home use led light T shape bulbs lamps T60-12W, T70-16W, T80-20W, T100-30W, T120-40W, T140-50W, T160-60W etc,

Product introduction: high PF high lumen led bulbs lamps