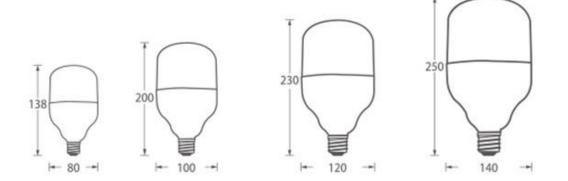

## 2.LED T60 T70 T80 T100 T120 T140 T160 Light Bulb Parameter (Specification)

| Model<br>number | Watt | Size (mm) | Lumin<br>Efficiency | Input<br>voltage | PF         | CRI | Color<br>Temperature | Driver                    |
|-----------------|------|-----------|---------------------|------------------|------------|-----|----------------------|---------------------------|
| T60             | 12W  | Ф60*108   | >90lm/w             | AC85-265V        | >0.5; >0.9 | >80 | 2700K- 6500K         | IC driver /<br>DOB driver |
| T70             | 16W  | Ф70*130   | >90lm/w             | AC85-265V        | >0.5; >0.9 | >80 | 2700K- 6500K         | IC driver /<br>DOB driver |
| T80             | 20W  | Ф80*134   | >90lm/w             | AC85-265V        | >0.5; >0.9 | >80 | 2700K- 6500K         | IC driver /<br>DOB driver |
| T100            | 30W  | Ф100*163  | >90lm/w             | AC85-265V        | >0.5; >0.9 | >80 | 2700K- 6500K         | IC driver /<br>DOB driver |
| T120            | 40W  | Ф120*193  | >90lm/w             | AC85-265V        | >0.5; >0.9 | >80 | 2700K- 6500K         | IC driver /<br>DOB driver |
| T140            | 50W  | Ф140*226  | >90lm/w             | AC85-265V        | >0.5; >0.9 | >80 | 2700K- 6500K         | IC driver /<br>DOB driver |

| T160 | 60W/M160*268   | >90lm/w | AC85-265V | >0.5; >0.9 | >80 2700K 65 | IC d | river /  |
|------|----------------|---------|-----------|------------|--------------|------|----------|
|      | 0000 \$100 200 |         |           |            | 2002700K-03  | DOI  | 3 driver |