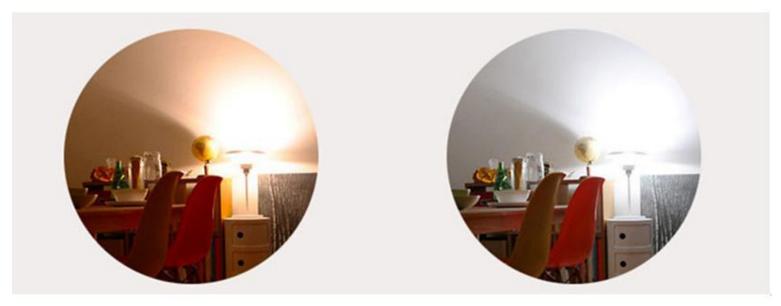

## E27 Base

Metal nickel-plated, exquisite thread, no latch teeth.

We have European standard E27 base.

Suitable for installation in a variety of places.

Product CCT

Warm White: 3000K Suitable for home decorating create warm atmosphere

Cool White: 6000K Close to sun brightness suitable for most of application

5.LED T60 T70 T80 T100 T120 T140 T160 Light Bulb Qualification