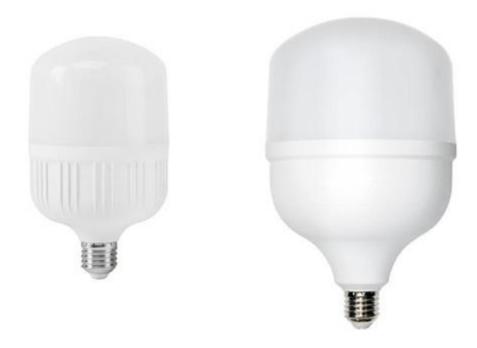

# LED T60 T70 T80 T100 T120 T140 T160 Light Bulb

We supply high quality LED T shape bulb light lamp High Big Power T60 T70 T80 T100 T120 T140 T160 12W to 60W Led Light Bulb two years warranty. LED T60 T70 T80 T100 T120 T140 T160 Light Bulb was made up with Aluminium+plastic. We devoted ourselves to lighting many years,covering most of Europe and the Americas market.We are expecting become your long-term partner in china.

#### 1. LED T60 T70 T80 T100 T120 T140 T160 Light Bulb Introduction

We supply high quality LED T shape bulb light lamp High Big Power T60 T70 T80 T100 T120 T140 T160 12W to 60W Led Light Bulb two years warranty. It was made up with Aluminium+plastic. We devoted ourselves to lighting many years, covering most of Europe and the Americas market. We are expecting become your long-term partner in china.

## 3.LED T60 T70 T80 T100 T120 T140 T160 Light Bulb Feature And Application

Home use led light T shape bulbs lamps T60-12W, T70-16W, T80-20W, T100-30W, T120-40W, T140-50W, T160-60W etc,

Product introduction: high PF high lumen led bulbs lamps