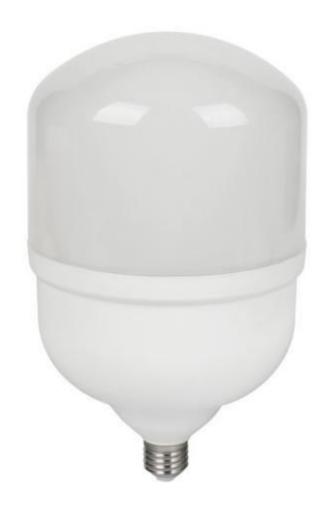

# LED T60 T70 T80 T100 T120 T140 T160 Light Bulb

We supply high quality LED T shape bulb light lamp High Big Power T60 T70 T80 T100 T120 T140 T160 12W to 60W Led Light Bulb two years warranty. LED T60 T70 T80 T100 T120 T140 T160 Light Bulb was made up with Aluminium+plastic. We devoted ourselves to lighting many years,covering most of Europe and the Americas market.We are expecting become your long-term partner in china.

#### 1. LED T60 T70 T80 T100 T120 T140 T160 Light Bulb Introduction

We supply high quality LED T shape bulb light lamp High Big Power T60 T70 T80 T100 T120 T140 T160 12W to 60W Led Light Bulb two years warranty. It was made up with Aluminium+plastic. We devoted ourselves to lighting many years, covering most of Europe and the Americas market. We are expecting become your long-term partner in china.

## 3.LED T60 T70 T80 T100 T120 T140 T160 Light Bulb Feature And Application

Home use led light T shape bulbs lamps T60-12W, T70-16W, T80-20W, T100-30W, T120-40W, T140-50W, T160-60W etc,

Product introduction: high PF high lumen led bulbs lamps