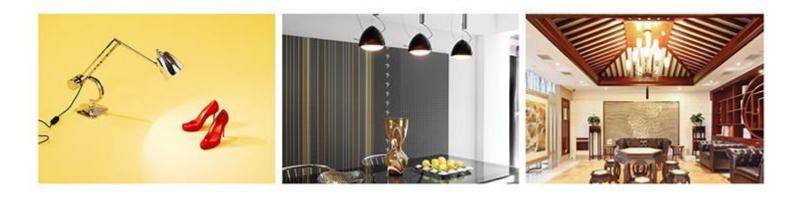

# 3.LED T30 T37 T45 T50 Light Bulb Feature And Application

Home use led light T shape bulbs lamps T30 T37 T45 T50 5W 7W 9W 12W 15W 16W etc, Product introduction: high PF high lumen led bulbs lamps

Application: residential and office lighting, shopping malls, shops and other commercial units,

industrial lighting, architectural lighting, museum, theater, art lighting and so on.

Function: Lighting

Style: moden

For details, pls. contact me and inform what you want, we can offer accordingly.