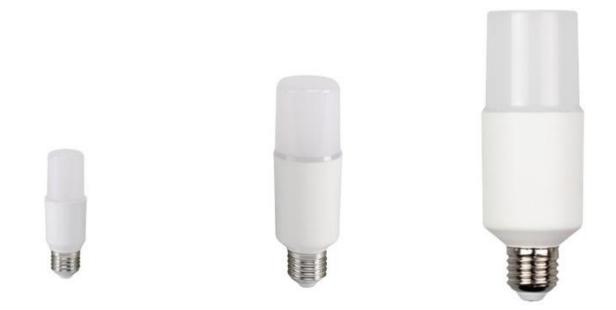

### 2.LED T30 T37 T45 T50 Light Bulb Parameter (Specification)

| Model<br>number | Watt  | Size(mm) | Lumin<br>Efficiency | Input<br>voltage | PF         | CRI | Color<br>Temperature | Driver                       |
|-----------------|-------|----------|---------------------|------------------|------------|-----|----------------------|------------------------------|
| Т30             | 5W    | Ф30*100  | >90lm/w             | AC85-265V        | >0.5; >0.9 | >80 | 2700K- 6500K         | IC driver /<br>Linear driver |
| Т37             | 7W/9W | Ф37*115  | >90lm/w             | AC85-265V        | >0.5; >0.9 | >80 | 2700K- 6500K         | IC driver /<br>Linear driver |
| T42             | 10W   | Ф42*111  | >90lm/w             | AC85-265V        | >0.5; >0.9 | >80 | 2700K- 6500K         | IC driver /<br>Linear driver |
| T45             | 12W   | Ф45*140  | >90lm/w             | AC85-265V        | >0.5; >0.9 | >80 | 2700K- 6500K         | IC driver /<br>Linear driver |
| Т50             | 15W   | Ф50*146  | >90lm/w             | AC85-265V        | >0.5; >0.9 | >80 | 2700K- 6500K         | IC driver /<br>Linear driver |
| T37 PRO         | 12W   | Ф37*158  | >90lm/w             | AC85-265V        | >0.5; >0.9 | >80 | 2700K- 6500K         | IC driver /                  |

| www.760gj.com |     |         |         |           |            |     |              |               |  |  |  |
|---------------|-----|---------|---------|-----------|------------|-----|--------------|---------------|--|--|--|
|               |     |         |         |           |            |     |              | Linear driver |  |  |  |
| T45 PRO       | 16W | Ф45*178 | >90lm/w | AC85-265V | >0.5; >0.9 | >80 | 2700K_6500K  | IC driver /   |  |  |  |
|               |     |         |         |           |            |     |              | Linear driver |  |  |  |
| T45<br>PRO-2  | 12W | Ф45*163 | >90lm/w | AC85-265V | >0.5; >0.9 | >80 | 2700K- 6500K | IC driver /   |  |  |  |
|               |     |         |         |           |            |     |              | Linear driver |  |  |  |
| T50<br>PRO-2  | 15W | Ф50*187 | >90lm/w | AC85-265V | >0.5; >0.9 | >80 | 2700K-6500K  | IC driver /   |  |  |  |
|               |     |         |         |           |            |     |              | Linear driver |  |  |  |