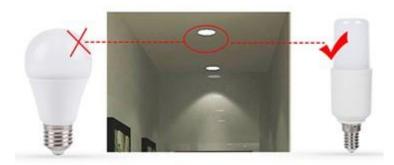

Replace C37 and G45

The industrial design which allows more led chips inside will give more bright lighting indoor, unlike the normal C37/G45 with low power and low lumen.

Replace A60 Smaller than traditional bulbs, fit in varied fixtures.