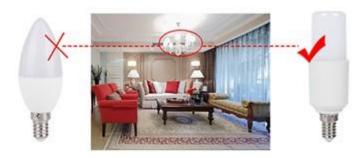

Replace C37 and G45

The industrial design which allows more led chips inside will give more bright lighting indoor, unlike the normal C37/G45 with low power and low lumen.

Replace A60 Smaller than traditional bulbs, fit in varied fixtures.