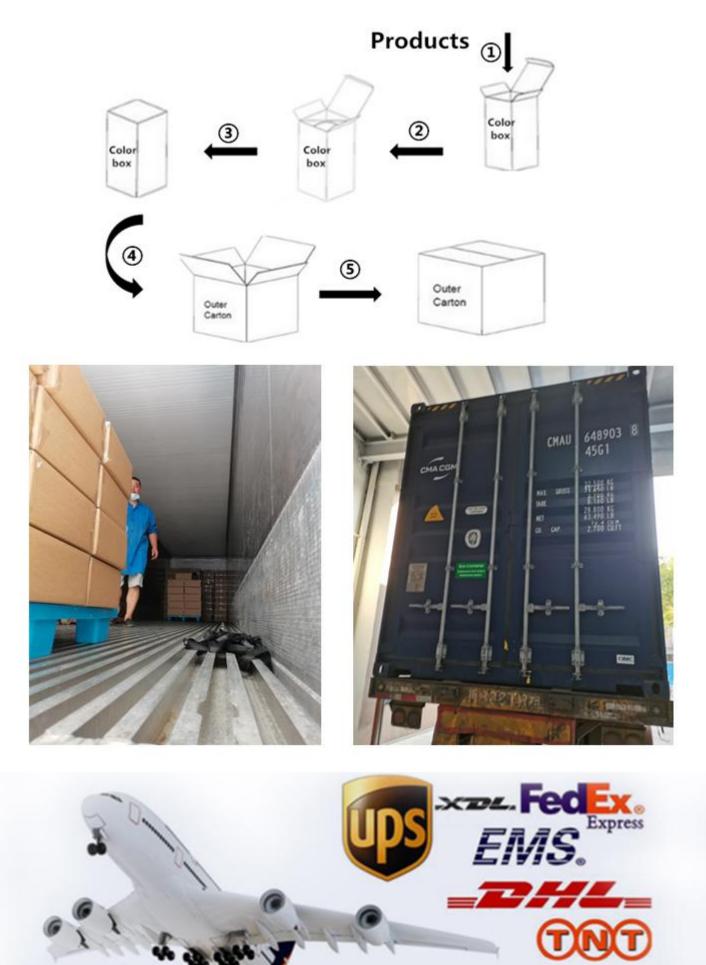

#### 6.Deliver, Shipping And Serving

OEM available, can according to the customers request, design different packing.

\*\*\*\*\*\*\*

How do you ship the goods and how long does it take to arrive?

www.760gj.com We usually ship by DHL, UPS, FedEx or TNT. It usually takes 5-7 days to arrive. Airline and sea shipping also optional.