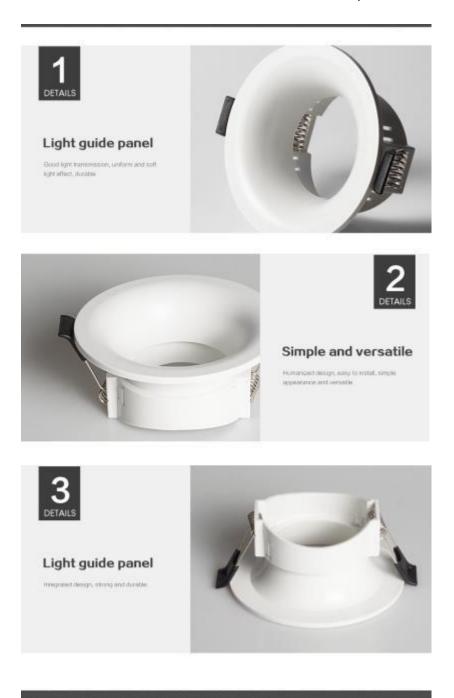

#### 4.LED Downlight Housing Fixture RMH-01 Details

All our downlight housing is to fit all MR16, MR11, GU10, GU5.3 spotlight and all diameter 50mm led cob modules. Our MR16 GU10 GU5.3 housing frame has square, round, adjustable, directional, fixed, surface mounted, double heads various options.

Replace bulb from back and adjustable.

Excellent performance. Lasting over 50,000 hours' lifespa

Easy installation. Standard MR16 Shape with universal GU10 base, the GU10 LED light bulb can be easily screw in all standard GU10 cans fixtures without replacing the whole fixture.

Safe for your family. Contain no mercury and do not contain any UV/IR light. Outstanding light housing are ideal for general indoor lighting in living room, bedroom, kitchen, hallway and much more applications.