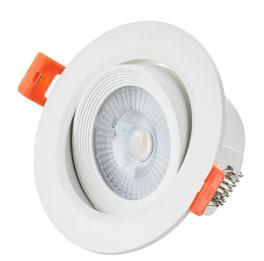

#### **LED Ceiling Light with Switch**

We supply high quality led down light round square shape 5w 7w adjustable ceiling light 3CCT easy to choose color, LED Ceiling Light with Switch offer an energy saving alternative while providing excellent color rendering. The COB design mimics panel lighting providing crisper, cleaner shadows. We devoted ourselves to lighting many years, covering most of Europe and the Americas market. We are expecting become your long-term partner in china.

#### 1.LED Ceiling Light with Switch Introduction

We supply high quality led down light round square shape 5w 7w adjustable ceiling light 3CCT easy to choose color, these lamps offer an energy saving alternative while providing excellent color rendering. The COB design mimics panel lighting providing crisper, cleaner shadows. We devoted ourselves to lighting many years, covering most of Europe and the Americas market. We are expecting become your long-term partner in china.

## 3.LED Ceiling Light with Switch Feature And Application

- High color rendering (83+ CRI)
- COB for crisper, cleaner shadows
- Energy saving 80% compared to Halogen spotlight
- Dimmable and non dimmable are available
- 25,000 hours rated life
- Application friendly: UV Free & IR Free
- 2 Years Limited Warranty

#### **4.Product Details**

LED ceiling light down light 5w 7w China supplier 3CCT cheap price.

- Plastic housing with color back cover,
- •built-in driver, clean and beautiful appearance
- •powerful spring buckle to ensure stable installation
- •easy to install and highlight
- •adjustable direction
- •SMD or COB chips, 90lm/w
- •two shell shapes can be selected.