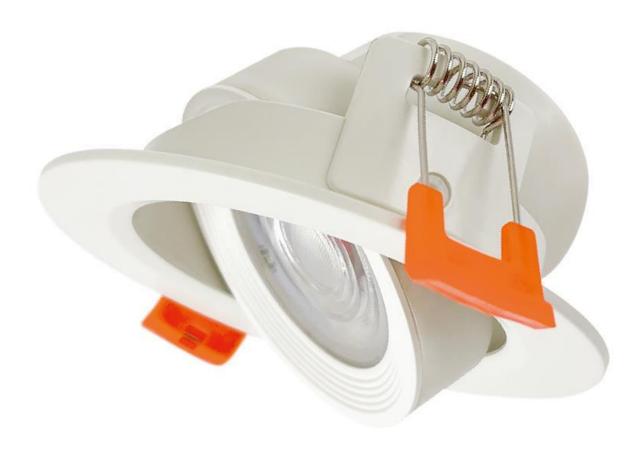

#### **4.Product Details**

LED ceiling light down light 5w 7w China supplier 3CCT cheap price.

- Plastic housing with color back cover,
- •built-in driver, clean and beautiful appearance
- •powerful spring buckle to ensure stable installation
- •easy to install and highlight
- •adjustable direction
- •SMD or COB chips, 90lm/w
- •two shell shapes can be selected.