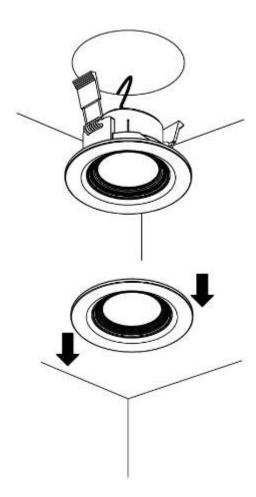

#### **4.Product Details**

LED ceiling light down light 5w 7w China supplier 3CCT cheap price.

- Plastic housing with color back cover,
- •built-in driver, clean and beautiful appearance
- •powerful spring buckle to ensure stable installation
- •easy to install and highlight
- •adjustable direction
- •SMD or COB chips, 90lm/w
- •two shell shapes can be selected.