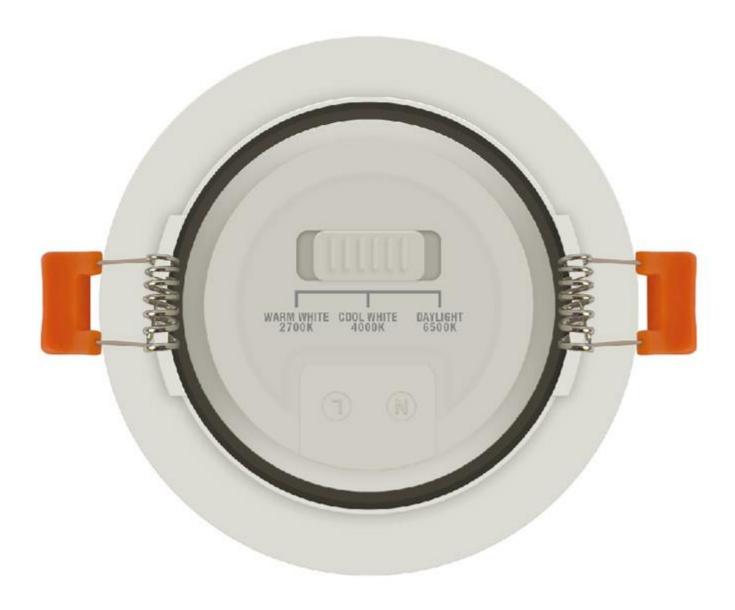

#### 2.LED Ceiling Light with Switch Parameter (Specification)

| Model number                  | LED down light 5w 7w |  |
|-------------------------------|----------------------|--|
| Watt                          | 5W/7W                |  |
| Size                          | Ф90*45mm             |  |
| Cut out hole                  | 70-75mm              |  |
| Lumin Efficiency              | >80lm/w              |  |
| LED Source                    | LED 2835 SMD/COB     |  |
| Input voltage                 | AC85-265V            |  |
| PF                            | >0.5                 |  |
| CRI                           | >80                  |  |
| Working life                  | 25000h               |  |
| Material                      | Aluminum+plastic     |  |
| Base                          | PVC power line       |  |
| Color Temperature 2700K-6500K |                      |  |

#### **4.Product Details**

LED ceiling light down light 5w 7w China supplier 3CCT cheap price.

- Plastic housing with color back cover,
- •built-in driver, clean and beautiful appearance
- •powerful spring buckle to ensure stable installation
- •easy to install and highlight
- •adjustable direction
- •SMD or COB chips, 90lm/w
- •two shell shapes can be selected.