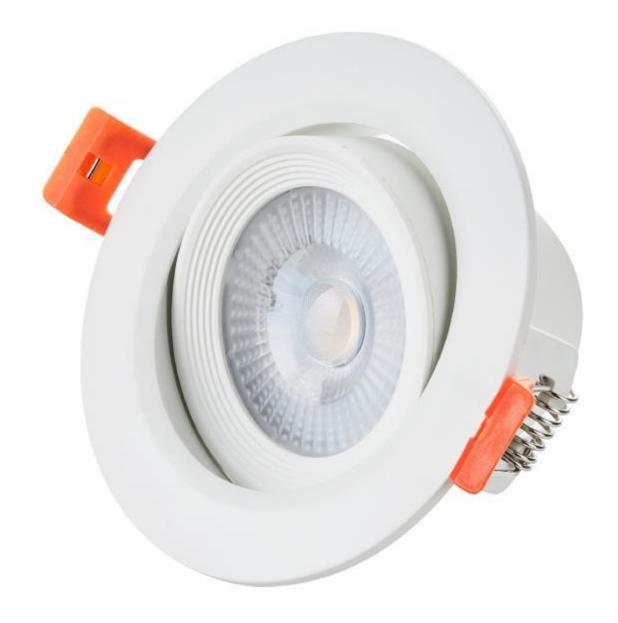

#### **4.Product Details**

LED ceiling light down light 5w 7w China supplier 3CCT cheap price.

- Plastic housing with color back cover,
- •built-in driver, clean and beautiful appearance
- •powerful spring buckle to ensure stable installation
- •easy to install and highlight
- •adjustable direction
- •SMD or COB chips, 90lm/w
- •two shell shapes can be selected.