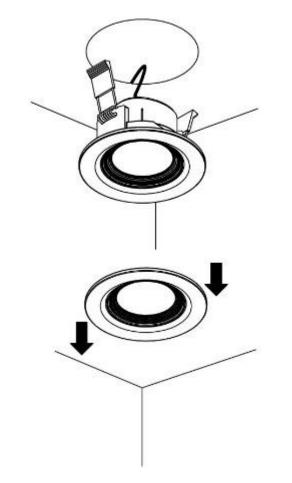

## 4.LED Ceiling Light 3CCT Details

LED ceiling light down light 3CCT color change 7w China supplier cheap price.

- •Plastic housing with color back cover,
- •built-in driver, clean and beautiful appearance
- •powerful spring buckle to ensure stable installation
- •easy to install and highlight
- •adjustable direction
- •SMD or COB chips, 90lm/w
- •two shell shapes can be selected.