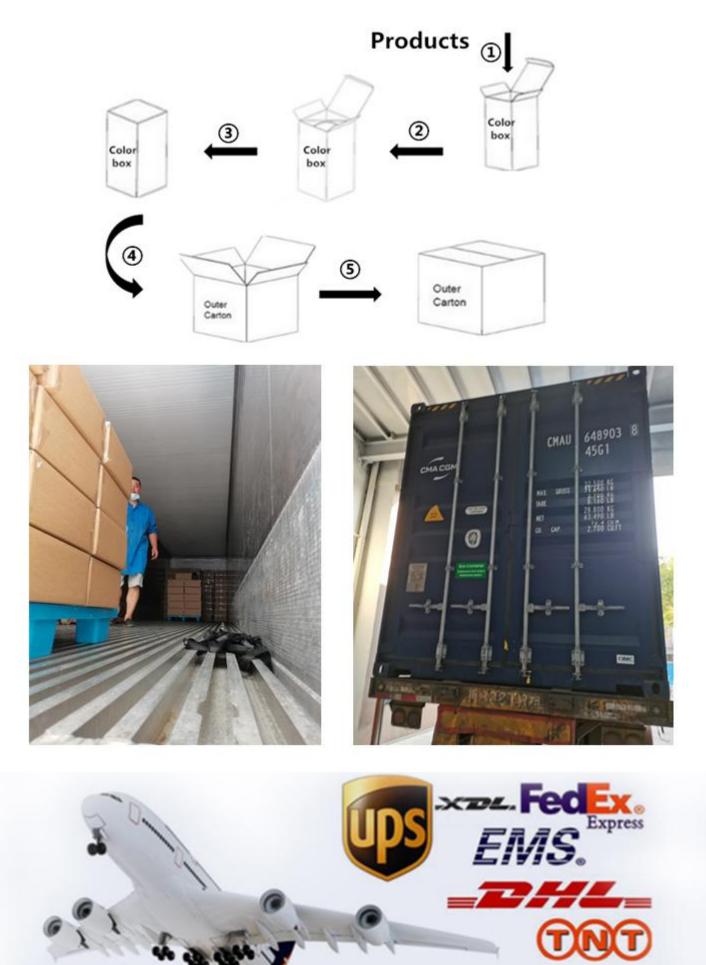

### 6.Deliver,Shipping And Serving

OEM available, can according to the customers request, design different packing.

\*\*\*\*\*\*\*

How do you ship the goods and how long does it take to arrive?

www.760gj.com We usually ship by DHL, UPS, FedEx or TNT. It usually takes 5-7 days to arrive. Airline and sea shipping also optional.