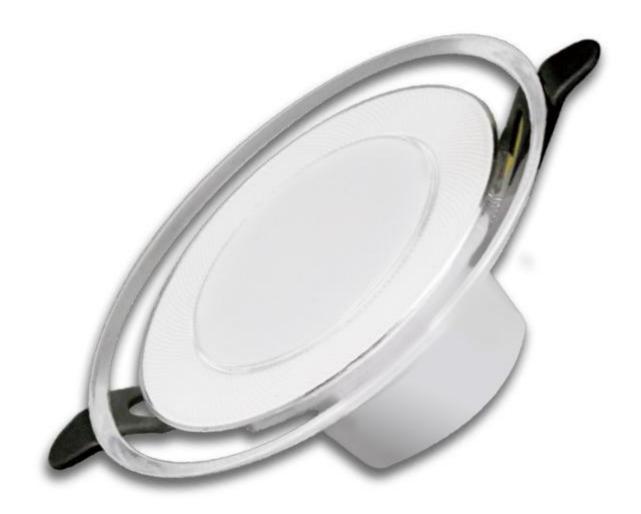

### LED Ceiling Light 3CCT

led down light round shape 7w 3CCT adjustable ceiling light, LED Ceiling Light 3CCT offer an energy saving alternative while providing excellent color rendering. We are expecting become your long-term partner in china.

### 1.LED Ceiling Light 3CCT Introduction

led down light round shape 7w 3CCT adjustable ceiling light, these lamps offer an energy saving alternative while providing excellent color rendering. We are expecting become your long-term partner in china.

## 4.LED Ceiling Light 3CCT Details

LED ceiling light down light 3CCT color change 7w China supplier cheap price.

- •Plastic housing with color back cover,
- •built-in driver, clean and beautiful appearance
- •powerful spring buckle to ensure stable installation
- •easy to install and highlight
- •adjustable direction
- •SMD or COB chips, 90lm/w
- •two shell shapes can be selected.