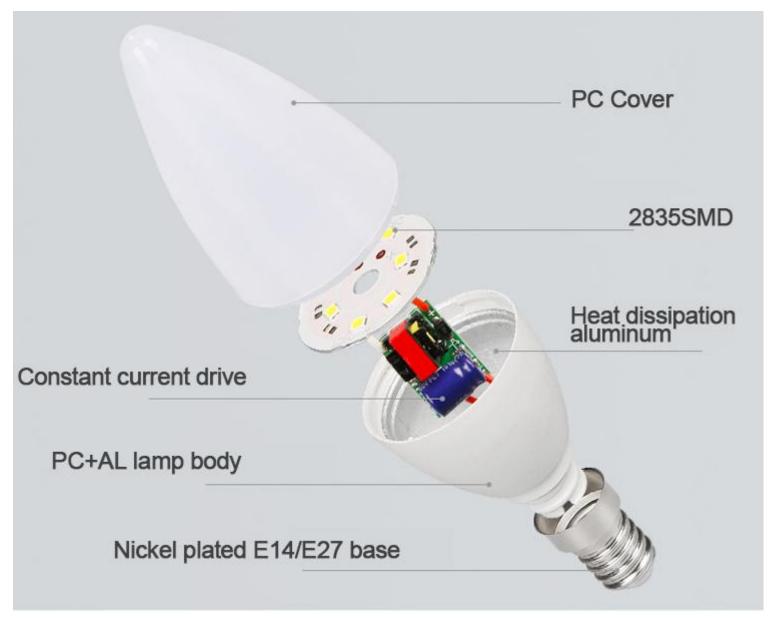

# 4.LED C37 CAL37 Candle Light Bulb Details

Product advantages 1. Wide available input voltage: AC:85-265V, suitable for most countries.

- 2. Pure aluminum housing for good heat dissipation and safe.
- 3. Energy saving, compared to traditional fluorescent lamp on the condition of same illumination, save up to  $70\%\sim80\%$ .
- 4. Low noise, no UV and infrared radiation, a safe cold-light source.
- 5. Super long life span up to 50,000hours, ten times to traditional energy-saving lamp.
- 6. Easy installation and conventional use, direct replacement of traditional bulb and low maintenance .

Warm light

Cold white light

Neutral light

High Light Transmission PC Cover Using thin PC light transmission cover, high light transmittance, higher color rendering, more energy saving.

High Brightness LED Lamp Chips
The chip has high lumens, it emits light evenly and softly protects the eyes.

Standard Lamp Holder

Strong versatility ,suitable for many countries. Widely used in various lamps such as table lamps, wall lamps, chandeliers, etc.

5.LED C37 CAL37 Candle Light Bulb Qualification