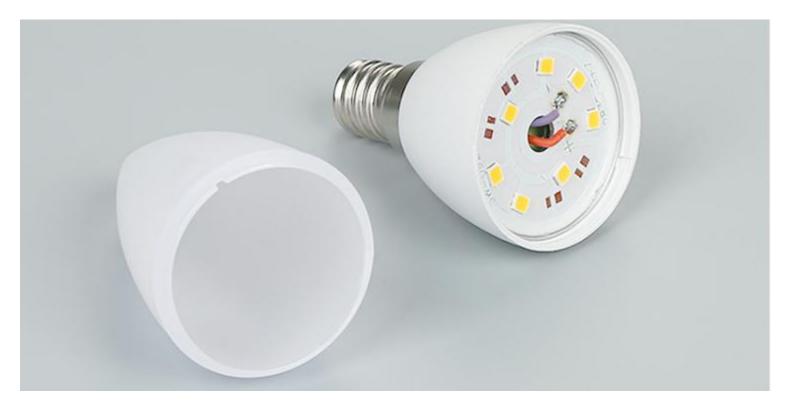

Warm light

Cold white light

Neutral light

High Light Transmission PC Cover Using thin PC light transmission cover, high light transmittance, higher color rendering, more energy saving.

High Brightness LED Lamp Chips
The chip has high lumens, it emits light evenly and softly protects the eyes.

Standard Lamp Holder

Strong versatility ,suitable for many countries. Widely used in various lamps such as table lamps, wall lamps, chandeliers, etc.

5.LED C37 CAL37 Candle Light Bulb Qualification