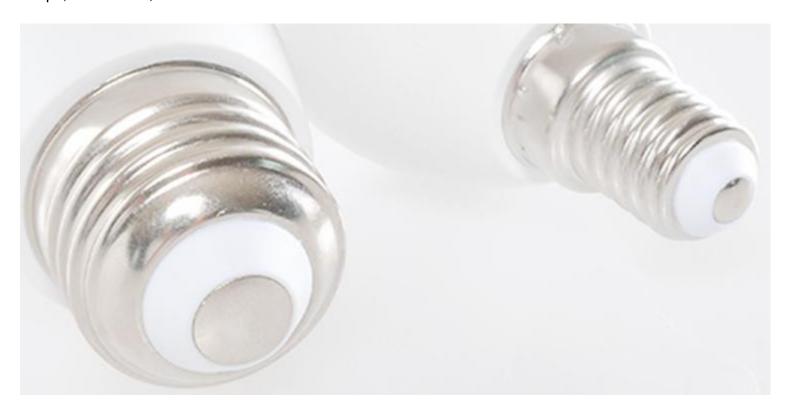

Standard Lamp Holder

Strong versatility ,suitable for many countries. Widely used in various lamps such as table lamps, wall lamps, chandeliers, etc.

5.LED C37 CAL37 Candle Light Bulb Qualification