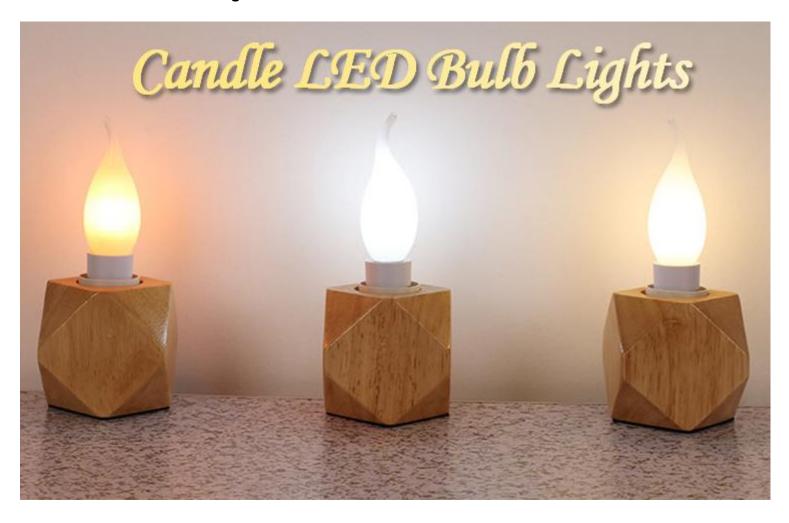

### LED C37 CAL37 Candle Light Bulb

We supply high quality candle light high brightness for chandelier LED C37 CAL37 E14 E27 3W 5W 7W 8W Led Light Bulb two years warranty with UL EMC LVD. LED C37 CAL37 Candle Light Bulb was made up with Aluminium+plastic. We devoted ourselves to lighting many years, covering most of Europe and the Americas market. We are expecting become your long-term partner in china.

## 1.LED C37 CAL37 Candle Light Bulb Introduction

We supply high quality candle light high brightness for chandelier LED C37 CAL37 E14 E27 3W 5W 7W 8W Led Light Bulb two years warranty with UL EMC LVD. It was made up with Aluminium+plastic. We devoted ourselves to lighting many years, covering most of Europe and the Americas market. We are expecting become your long-term partner in china.

### 3.LED C37 CAL37 Candle Light Bulb Feature And Application

Factory competitive price high brightness for chandelier C37 candle LED light 3w 5w 7w 8w etc, Product introduction: home use good quality cheap price led bulbs lamps