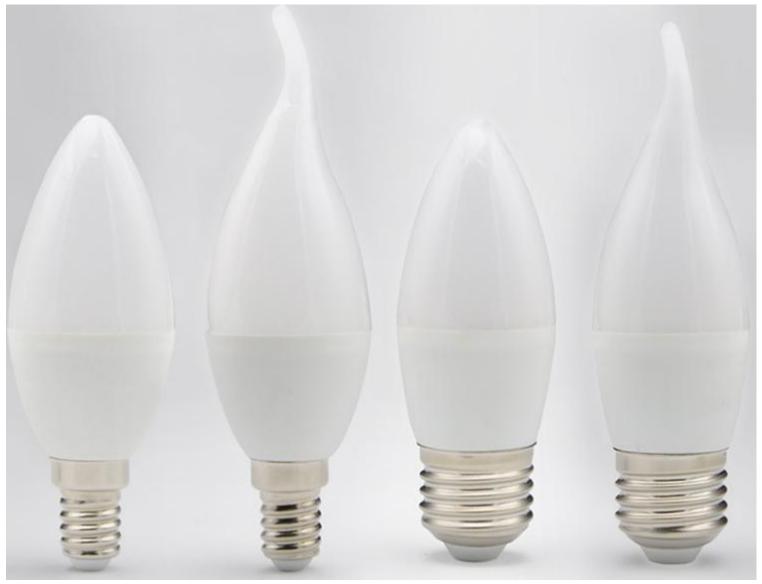

### LED C37 CAL37 Candle Light Bulb

We supply high quality candle light high brightness for chandelier LED C37 CAL37 E14 E27 3W 5W 7W 8W Led Light Bulb two years warranty with UL EMC LVD. LED C37 CAL37 Candle Light Bulb was made up with Aluminium+plastic. We devoted ourselves to lighting many years, covering most of Europe and the Americas market. We are expecting become your long-term partner in china.

## 1.LED C37 CAL37 Candle Light Bulb Introduction

We supply high quality candle light high brightness for chandelier LED C37 CAL37 E14 E27 3W 5W 7W 8W Led Light Bulb two years warranty with UL EMC LVD. It was made up with Aluminium+plastic. We devoted ourselves to lighting many years, covering most of Europe and the Americas market. We are expecting become your long-term partner in china.

### 2.LED C37 CAL37 Candle Light Bulb Parameter (Specification)

| Model<br>number | Watt | Size (mm) | Lumin<br>Efficiency | Input<br>voltage | PF   | CRI | Base              | Driver                      |
|-----------------|------|-----------|---------------------|------------------|------|-----|-------------------|-----------------------------|
| C37             | 3W   | Ф37*98    | >80lm/w             | AC85-265V        | >0.5 | >80 | <b>  -ソ// -14</b> | IC driver /Linear<br>driver |
| C37             | 5W   | Ф37*98    | >80lm/w             | AC85-265V        | >0.5 | >80 | <b>⊢</b> 27/⊢14   | IC driver /Linear<br>driver |
| C37             | 7W   | Ф37*98    | >80lm/w             | AC85-265V        | >0.5 | >80 | E27/E14           | IC driver /Linear<br>driver |
| C37             | 7W   | Ф37*106   | >80lm/w             | AC85-265V        | >0.5 | >80 | F27/F14           | IC driver /Linear<br>driver |
| C37             | 8W   | Ф37*106   | >80lm/w             | AC85-265V        | >0.5 | >80 | E27/E14           | IC driver /Linear<br>driver |
| CAL37           | 3W   | Ф37*127   | >80lm/w             | AC85-265V        | >0.5 | >80 | E27/E14           | IC driver /Linear           |