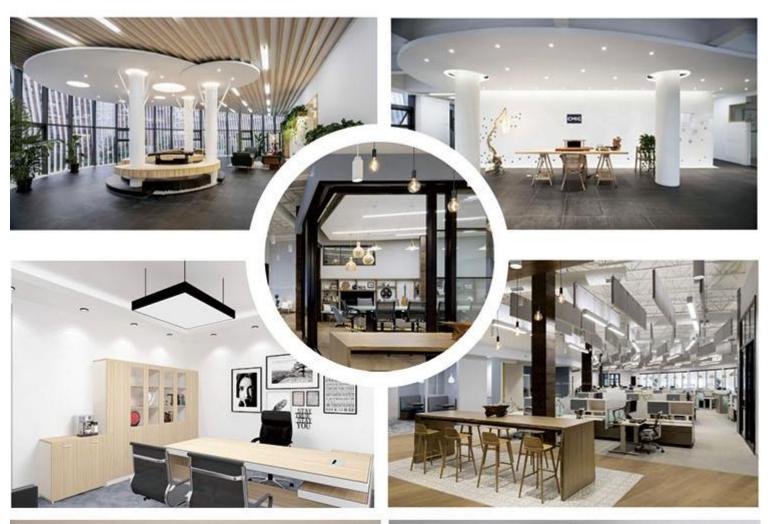

Application: residential and office lighting, shopping malls, shops and other commercial units, industrial lighting, architectural lighting, museum, theater, art lighting and so on.

**Function: Lighting** Style: moden

# APPLICATION