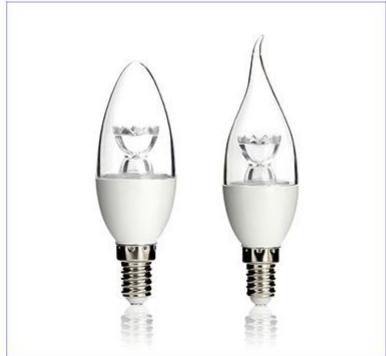

### LED C37 CAL37 Candle Light Bulb with Lens

We supply high quality candle light high brightness for chandelier LED C37 E14 E27 3W 5W 7W with lens Led Light Bulb two years warranty with UL EMC LVD. LED C37 CAL37 Candle Light Bulb with Lens was made up with Aluminium+plastic. We devoted ourselves to lighting many years, covering most of Europe and the Americas market. We are expecting become your long-term partner in china.

## 1.LED C37 CAL37 Candle Light Bulb with Lens Introduction

We supply high quality candle light high brightness for chandelier LED C37 E14 E27 3W 5W 7W with lens Led Light Bulb two years warranty with UL EMC LVD. It was made up with Aluminium+plastic. We devoted ourselves to lighting many years, covering most of Europe and the Americas market. We are expecting become your long-term partner in china.

### 2.LED C37 CAL37 Candle Light Bulb with Lens Parameter (Specification)

| Model<br>number | Watt | Size (mm) |         | Input<br>voltage |      |     |         | Driver                      |
|-----------------|------|-----------|---------|------------------|------|-----|---------|-----------------------------|
| C37             | 3W   | Ф37*98    | >80lm/w | AC85-265V        | >0.5 | >80 | E27/E14 | IC driver /Linear<br>driver |
| C37             | 5W   | Ф37*98    | >80lm/w | AC85-265V        | >0.5 | >80 | E27/E14 | IC driver /Linear<br>driver |
| C37             | 7W   | Ф37*98    | >80lm/w | AC85-265V        | >0.5 | >80 | E27/E14 | IC driver /Linear<br>driver |
| C37             | 7W   | Ф37*106   | >80lm/w | AC85-265V        | >0.5 | >80 | E27/E14 | IC driver /Linear<br>driver |