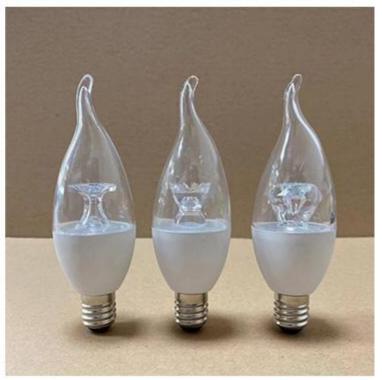

### 3.LED C37 CAL37 Candle Light Bulb with Lens Feature And Application

www.760gj.com

Factory competitive price high brightness chandelier C37 candle LED light 3w 5w 7w etc,

Product introduction: home use good quality cheap price led bulbs lamps