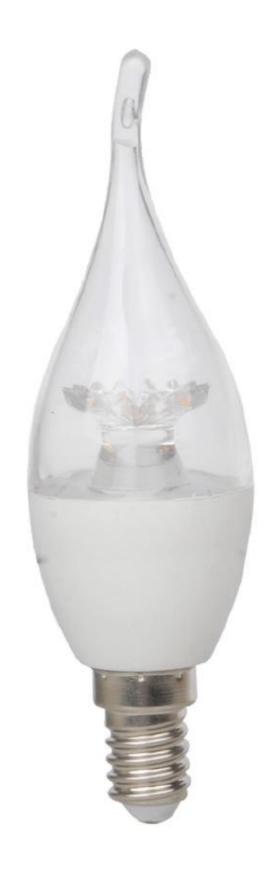

### LED C37 CAL37 Candle Light Bulb with Lens

We supply high quality candle light high brightness for chandelier LED C37 E14 E27 3W 5W 7W with lens Led Light Bulb two years warranty with UL EMC LVD. LED C37 CAL37 Candle Light Bulb with Lens was made up with Aluminium+plastic. We devoted ourselves to lighting many years, covering most of Europe and the Americas market. We are expecting become your long-term partner in china.

## 1.LED C37 CAL37 Candle Light Bulb with Lens Introduction

We supply high quality candle light high brightness for chandelier LED C37 E14 E27 3W 5W 7W with lens Led Light Bulb two years warranty with UL EMC LVD. It was made up with Aluminium+plastic. We devoted ourselves to lighting many years, covering most of Europe and the Americas market. We are expecting become your long-term partner in china.