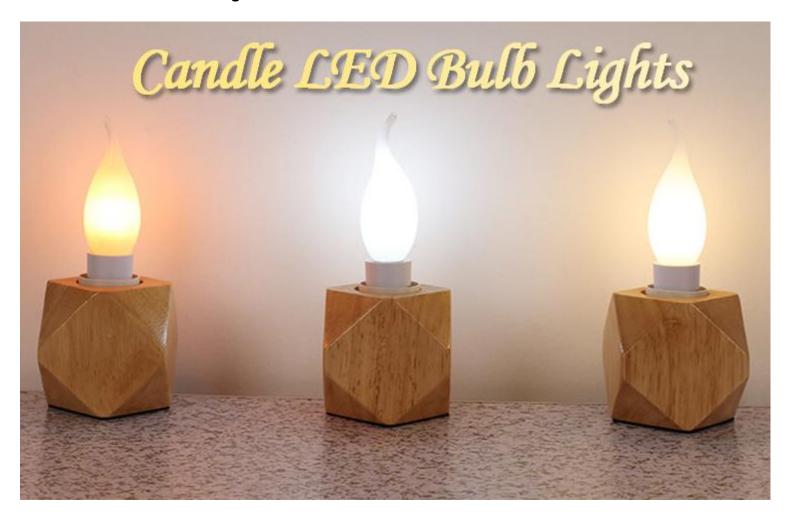

Warm light

Cold white light

Neutral light

5.LED C37 CAL37 Candle Light Bulb with Lens Qualification