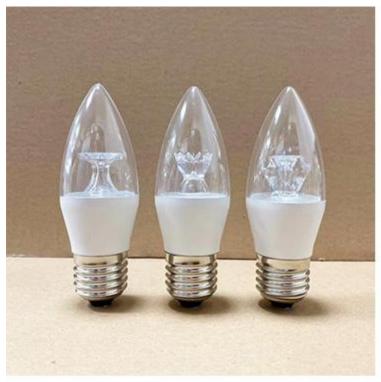

### LED C37 CAL37 Candle Light Bulb with Lens

We supply high quality candle light high brightness for chandelier LED C37 E14 E27 3W 5W 7W with lens Led Light Bulb two years warranty with UL EMC LVD. LED C37 CAL37 Candle Light Bulb with Lens was made up with Aluminium+plastic. We devoted ourselves to lighting many years, covering most of Europe and the Americas market. We are expecting become your long-term partner in china.

## 1.LED C37 CAL37 Candle Light Bulb with Lens Introduction

We supply high quality candle light high brightness for chandelier LED C37 E14 E27 3W 5W 7W with lens Led Light Bulb two years warranty with UL EMC LVD. It was made up with Aluminium+plastic. We devoted ourselves to lighting many years, covering most of Europe and the Americas market. We are expecting become your long-term partner in china.

### 2.LED C37 CAL37 Candle Light Bulb with Lens Parameter (Specification)

| Model<br>number | Watt | Size (mm) |         | Input<br>voltage |      |     |         | Driver                      |
|-----------------|------|-----------|---------|------------------|------|-----|---------|-----------------------------|
| C37             | 3W   | Ф37*98    | >80lm/w | AC85-265V        | >0.5 | >80 | E27/E14 | IC driver /Linear<br>driver |
| C37             | 5W   | Ф37*98    | >80lm/w | AC85-265V        | >0.5 | >80 | E27/E14 | IC driver /Linear<br>driver |
| C37             | 7W   | Ф37*98    | >80lm/w | AC85-265V        | >0.5 | >80 | E27/E14 | IC driver /Linear<br>driver |
| C37             | 7W   | Ф37*106   | >80lm/w | AC85-265V        | >0.5 | >80 | E27/E14 | IC driver /Linear<br>driver |