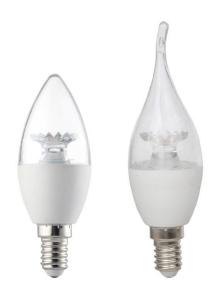

### LED C37 CAL37 Candle Light Bulb with Lens

We supply high quality candle light high brightness for chandelier LED C37 E14 E27 3W 5W 7W with lens Led Light Bulb two years warranty with UL EMC LVD. LED C37 CAL37 Candle Light Bulb with Lens was made up with Aluminium+plastic. We devoted ourselves to lighting many years, covering most of Europe and the Americas market. We are expecting become your long-term partner in china.

## 1.LED C37 CAL37 Candle Light Bulb with Lens Introduction

We supply high quality candle light high brightness for chandelier LED C37 E14 E27 3W 5W 7W with lens Led Light Bulb two years warranty with UL EMC LVD. It was made up with Aluminium+plastic. We devoted ourselves to lighting many years, covering most of Europe and the Americas market. We are expecting become your long-term partner in china.

### 3.LED C37 CAL37 Candle Light Bulb with Lens Feature And Application

www.760gj.com

Factory competitive price high brightness chandelier C37 candle LED light 3w 5w 7w etc,

Product introduction: home use good quality cheap price led bulbs lamps