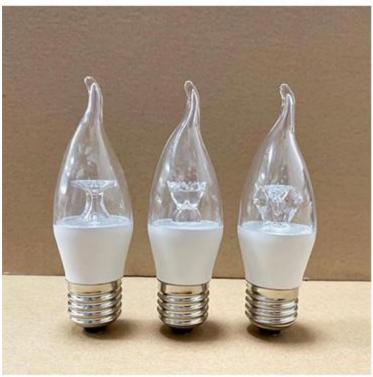

### LED C37 CAL37 Candle Light Bulb with Lens

We supply high quality candle light high brightness for chandelier LED C37 E14 E27 3W 5W 7W with lens Led Light Bulb two years warranty with UL EMC LVD. LED C37 CAL37 Candle Light Bulb with Lens was made up with Aluminium+plastic. We devoted ourselves to lighting many years, covering most of Europe and the Americas market. We are expecting become your long-term partner in china.

## 1.LED C37 CAL37 Candle Light Bulb with Lens Introduction

We supply high quality candle light high brightness for chandelier LED C37 E14 E27 3W 5W 7W with lens Led Light Bulb two years warranty with UL EMC LVD. It was made up with Aluminium+plastic. We devoted ourselves to lighting many years, covering most of Europe and the Americas market. We are expecting become your long-term partner in china.

### 2.LED C37 CAL37 Candle Light Bulb with Lens Parameter (Specification)

| Model<br>number | Watt | Size (mm) |         | Input<br>voltage |      |     |         | Driver                      |
|-----------------|------|-----------|---------|------------------|------|-----|---------|-----------------------------|
| C37             | 3W   | Ф37*98    | >80lm/w | AC85-265V        | >0.5 | >80 | E27/E14 | IC driver /Linear<br>driver |
| C37             | 5W   | Ф37*98    | >80lm/w | AC85-265V        | >0.5 | >80 | E27/E14 | IC driver /Linear<br>driver |
| C37             | 7W   | Ф37*98    | >80lm/w | AC85-265V        | >0.5 | >80 | E27/E14 | IC driver /Linear<br>driver |
| C37             | 7W   | Ф37*106   | >80lm/w | AC85-265V        | >0.5 | >80 | E27/E14 | IC driver /Linear<br>driver |