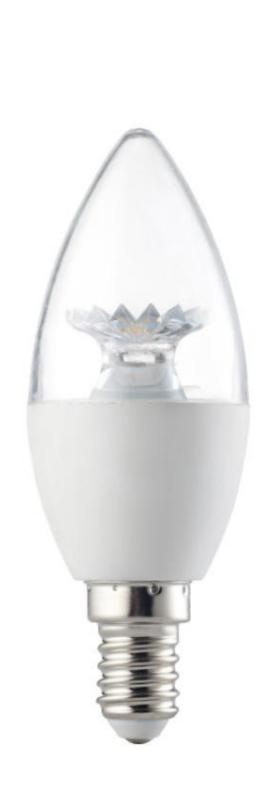

### LED C37 CAL37 Candle Light Bulb with Lens

We supply high quality candle light high brightness for chandelier LED C37 E14 E27 3W 5W 7W with lens Led Light Bulb two years warranty with UL EMC LVD. LED C37 CAL37 Candle Light Bulb with Lens was made up with Aluminium+plastic. We devoted ourselves to lighting many years, covering most of Europe and the Americas market. We are expecting become your long-term partner in china.

## 1.LED C37 CAL37 Candle Light Bulb with Lens Introduction

We supply high quality candle light high brightness for chandelier LED C37 E14 E27 3W 5W 7W with lens Led Light Bulb two years warranty with UL EMC LVD. It was made up with Aluminium+plastic. We devoted ourselves to lighting many years, covering most of Europe and the Americas market. We are expecting become your long-term partner in china.