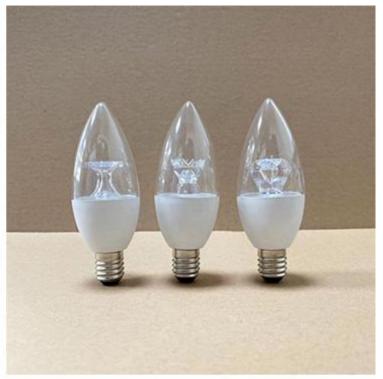

### LED C37 CAL37 Candle Light Bulb with Lens

We supply high quality candle light high brightness for chandelier LED C37 E14 E27 3W 5W 7W with lens Led Light Bulb two years warranty with UL EMC LVD. LED C37 CAL37 Candle Light Bulb with Lens was made up with Aluminium+plastic. We devoted ourselves to lighting many years, covering most of Europe and the Americas market. We are expecting become your long-term partner in china.

## 1.LED C37 CAL37 Candle Light Bulb with Lens Introduction

We supply high quality candle light high brightness for chandelier LED C37 E14 E27 3W 5W 7W with lens Led Light Bulb two years warranty with UL EMC LVD. It was made up with Aluminium+plastic. We devoted ourselves to lighting many years, covering most of Europe and the Americas market. We are expecting become your long-term partner in china.

### 2.LED C37 CAL37 Candle Light Bulb with Lens Parameter (Specification)

| Model<br>number | Watt | Size (mm) |         | Input<br>voltage |      |     |         | Driver                      |
|-----------------|------|-----------|---------|------------------|------|-----|---------|-----------------------------|
| C37             | 3W   | Ф37*98    | >80lm/w | AC85-265V        | >0.5 | >80 | E27/E14 | IC driver /Linear<br>driver |
| C37             | 5W   | Ф37*98    | >80lm/w | AC85-265V        | >0.5 | >80 | E27/E14 | IC driver /Linear<br>driver |
| C37             | 7W   | Ф37*98    | >80lm/w | AC85-265V        | >0.5 | >80 | E27/E14 | IC driver /Linear<br>driver |
| C37             | 7W   | Ф37*106   | >80lm/w | AC85-265V        | >0.5 | >80 | E27/E14 | IC driver /Linear<br>driver |