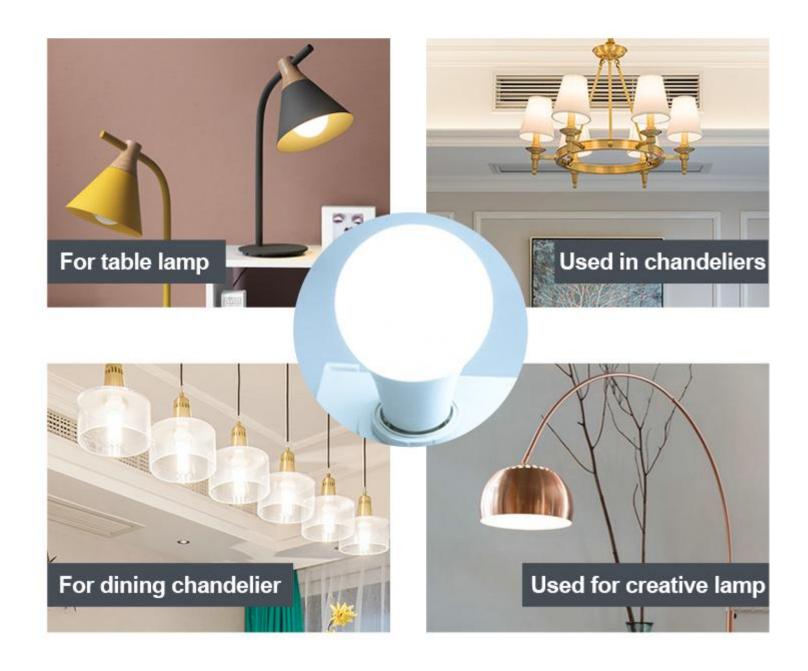

# APPLICATION SCENARIO

Wide range of applications

# 3.LED A80 Light Bulb Feature And Application

Home use high lumen led light bulbs lamps A80 15W 20W 22W etc,

Product introduction: high CRI high lumen led bulbs lamps

Application: residential and office lighting, shopping malls, shops and other commercial units,

industrial lighting, architectural lighting, museum, theater, art lighting and so on.

Function: Lighting

Style: moden

For details, pls. contact me and inform what you want, we can offer accordingly.