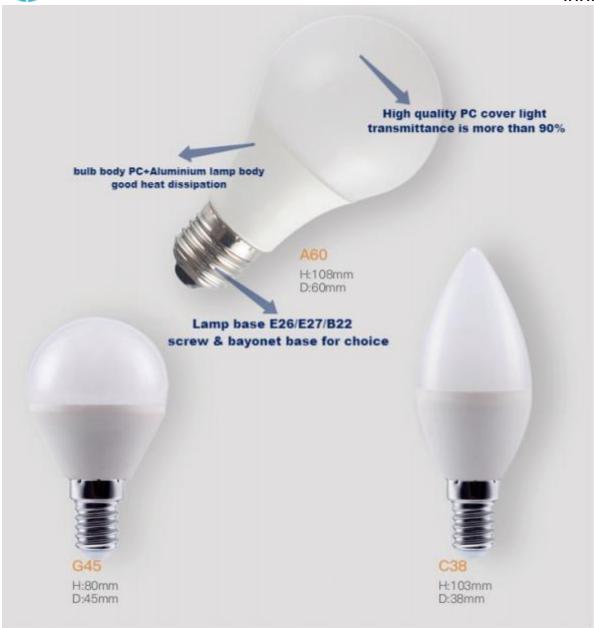

### 2.LED A80 Light Bulb Parameter (Specification)

| Model number                                 | LED A80 light                |
|----------------------------------------------|------------------------------|
| Watt                                         | 15W 20W 22W                  |
| Size                                         | Ф80*140mm, Ф80*150mm         |
| Lumin Efficiency                             | >80lm/w, or >95lm/w          |
| LED Source                                   | LED 2835 SMD                 |
| Input voltage                                | AC85-265V or DC              |
| PF                                           | >0.5 or >0.9                 |
| CRI                                          | >80                          |
| Working life                                 | 25000h                       |
| Material                                     | Die-casting aluminum+plastic |
| Base                                         | B22/E27                      |
| Color Temperature 2700K-6500K, or customized |                              |
| Beam Angel                                   | 220°                         |
|                                              |                              |

Transparent Light Cover
High Transmittance PC material,
Lighting transmittance up to 95%,
not easily break,
more safer and durable than traditional light cover.

PC Lamp Body
Thermal plastic ,
More efficient radiating,
Effectively improve the life span of lamp