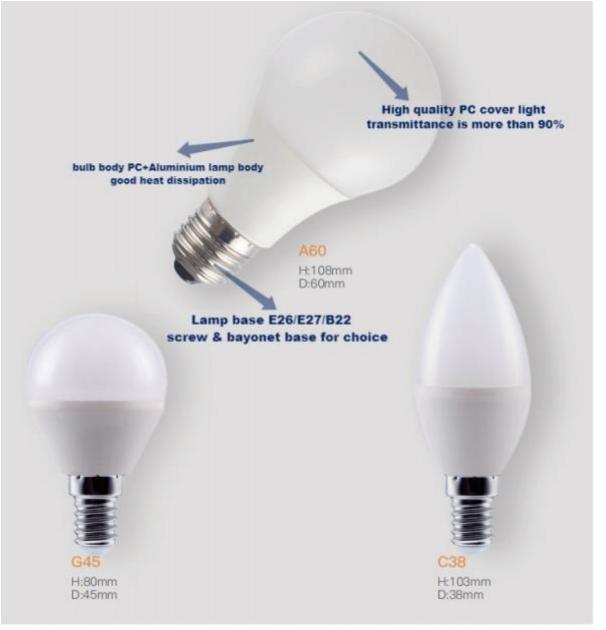

#### 2.LED A70 Light Bulb Parameter (Specification)

| Model number      | LED A70 light                                         |
|-------------------|-------------------------------------------------------|
| Watt              | 15W 20W 22W                                           |
| Size              | Φ70*159mm                                             |
| Lumin Efficiency  | >80lm/w, or >95lm/w                                   |
| LED Source        | LED 2835 SMD                                          |
| Input voltage     | AC85-265V or DC                                       |
| PF                | >0.5 or >0.9                                          |
| CRI               | >80                                                   |
| Working life      | 25000h                                                |
| Material          | Die-casting aluminum+plastic                          |
| Base              | B22/E27                                               |
| Color Temperature | 2700K-6500K, or customized                            |
| Beam Angel        | 220°                                                  |
| Driver            | Non-isolated IC driver or Linear Driver or customized |

Transparent Light Cover High Transmittance PC material, Lighting transmittance up to 95%, not easily break, more safer and durable than traditional light cover.

PC Lamp Body Thermal plastic , More efficient radiating, Effectively improve the life span of lamp