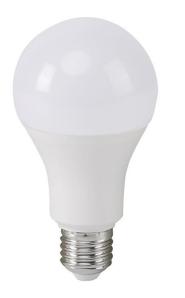

## LED A70 Light Bulb

We supply high quality LED A70 15W 20W 22W E27 Led Light Bulb two years warranty with UL EMC LVD. LED A70 Light Bulb was made up with Aluminium+plastic. We devoted ourselves to lighting many years,covering most of Europe and the Americas market.We are expecting become your long-term partner in china.

## 1.LED A70 Light Bulb Introduction

We supply high quality LED A70 15W 20W 22W E27 Led Light Bulb two years warranty with UL EMC LVD. It was made up with Aluminium+plastic. We devoted ourselves to lighting many years,covering most of Europe and the Americas market.We are expecting become your long-term partner in china.

#### 2.LED A70 Light Bulb Parameter (Specification)

| Model number      | LED A70 light                                         |
|-------------------|-------------------------------------------------------|
| Watt              | 15W 20W 22W                                           |
| Size              | Φ70*159mm                                             |
| Lumin Efficiency  | >80lm/w, or >95lm/w                                   |
| LED Source        | LED 2835 SMD                                          |
| Input voltage     | AC85-265V or DC                                       |
| PF                | >0.5 or >0.9                                          |
| CRI               | >80                                                   |
| Working life      | 25000h                                                |
| Material          | Die-casting aluminum+plastic                          |
| Base              | B22/E27                                               |
| Color Temperature | 2700K-6500K, or customized                            |
| Beam Angel        | 220°                                                  |
| Driver            | Non-isolated IC driver or Linear Driver or customized |