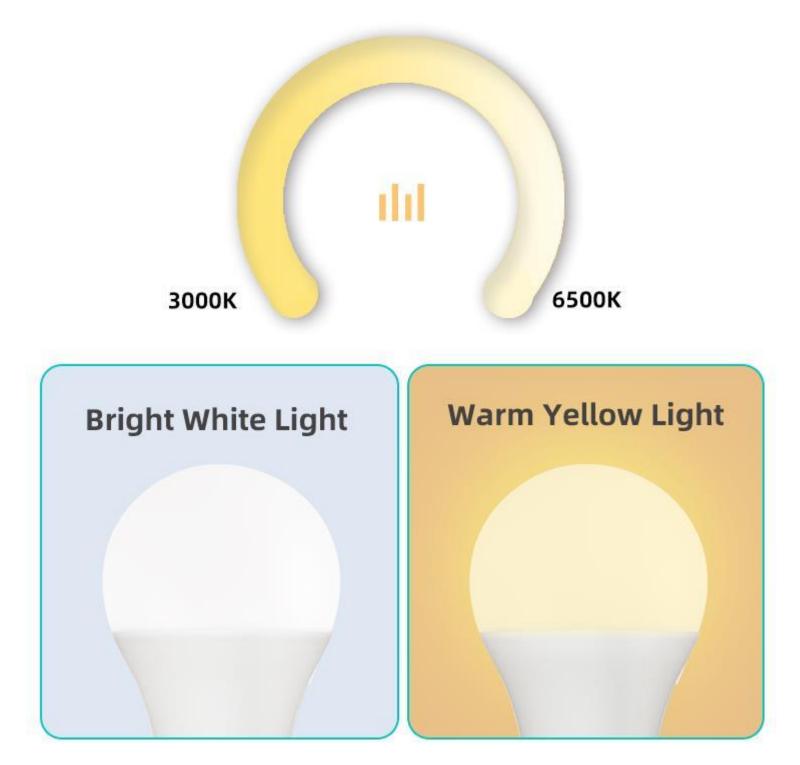

al halogen lamps.
- 4. Instant start led bulb, no delay.
- 5. IC balances the driving currentsuppresses current fluctuations and prevents flicker



- 1.Competitive price than same big size led filament bulb in lighting market
- 2.Multiple glass shapes bring more choice for consumers
- 3.Customized development and package design services for free.





Transparent Light Cover High Transmittance PC material, Lighting transmittance up to 95%, not easily break, more safer and durable than traditional light cover.





PC Lamp Body Thermal plastic , More efficient radiating, Effectively improve the life span of lamp





Led A light bulbs have high CRI,and very good quality.





## Color rendering index<80

## Color rendering index≥80



## WARM LIGHT & WHITE LIGHT Kelvins can be adjustable





## 5.LED A70 Light Bulb Qualification



## 6.Deliver,Shipping And Serving

OEM available, can according to the customers request, design different packing.





\*\*\*\*\*\*\*



## 7.FAQ

Are you a trading company or a manufacturer? We are industry and trade integration company.

When will you leave your factory and to have your spring festival holidays? All of our holiday will be began basing on official holiday.

Will you attend the fair to show your products? Yes, if conditions permit, we will attend the Lighting Show, etc.

If OEM is acceptable? Yes, please inform us formally before our production and confirm the design firstly based on our samp

Do you provide sample? Free or charge? Yes, we welcome sample order to test and check quality. Mixed samples are acceptable. We can pro