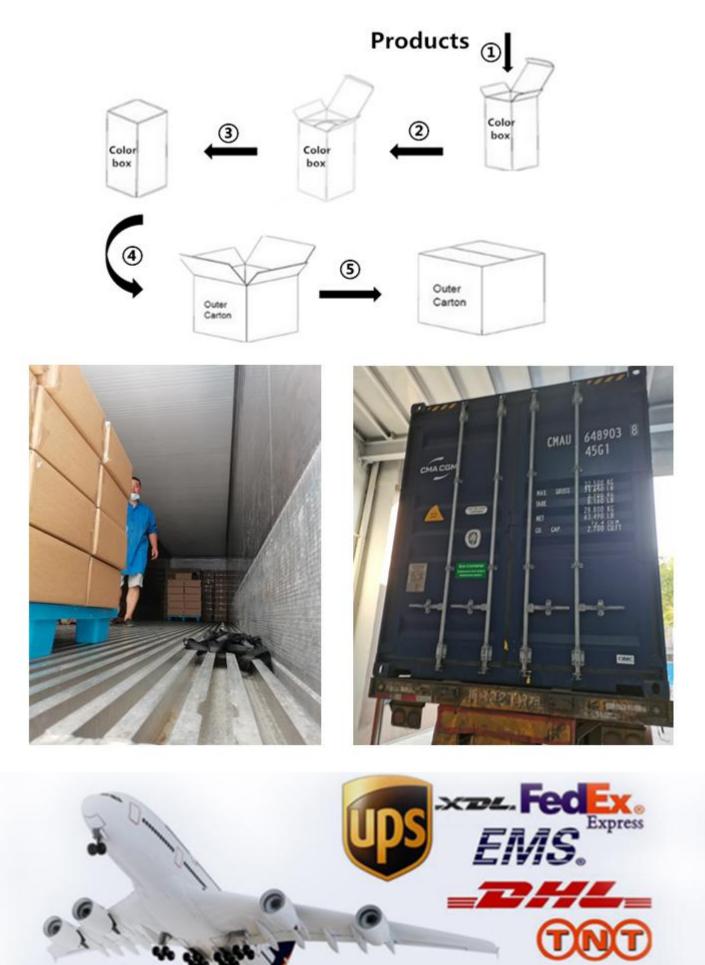

## 6.Deliver,Shipping And Serving

OEM available, can according to the customers request, design different packing.

\*\*\*\*\*\*\*

How do you ship the goods and how long does it take to arrive?

www.760gj.com We usually ship by DHL, UPS, FedEx or TNT. It usually takes 5-7 days to arrive. Airline and sea shipping also optional.