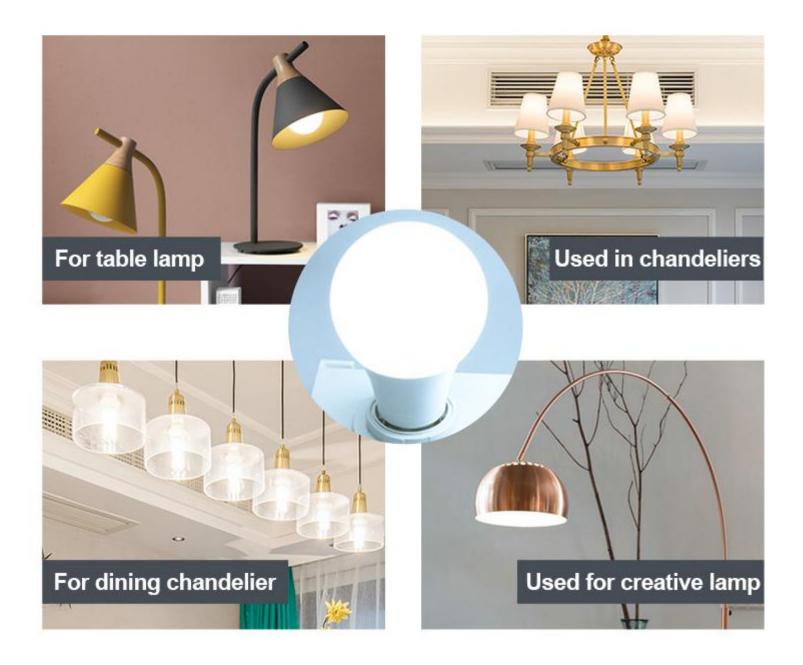

# **○** APPLICATION SCENARIO

Wide range of applications

## 3.LED A70 Light Bulb Feature And Application

Home use led light bulbs lamps A70 15W 20W 22W etc, Product introduction: high CRI high lumen led bulbs lamps Application: residential and office lighting, shopping malls, shops and other commercial units, industrial lighting, architectural lighting, museum, theater, art lighting and so on. Function: Lighting Style: moden For details, pls. contact me and inform what you want, we can offer accordingly.