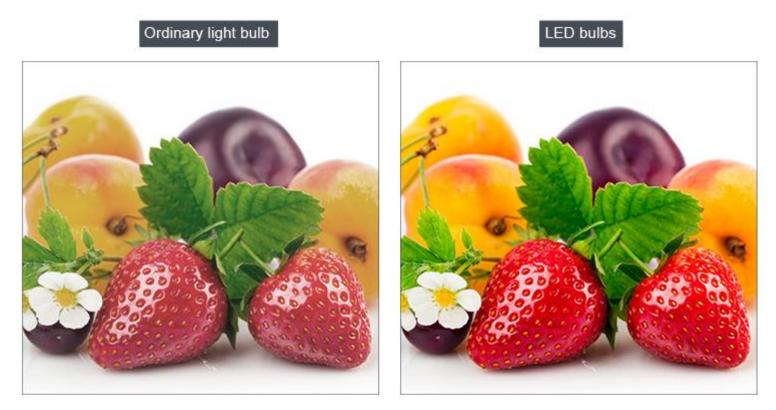

Led A light bulbs have high CRI,and very good quality.

## Color rendering index<80

## Color rendering index≥80