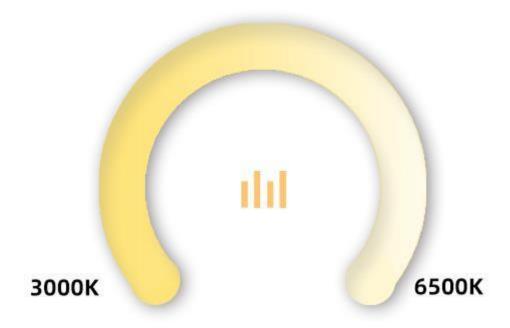

t led bulb, no delay.
- 5. IC balances the driving currentsuppresses current fluctuations and prevents flicker



- 1. Competitive price than same big size led filament bulb in lighting market
- 2. Multiple glass shapes bring more choice for consumers
- 3. Customized development and package design services for free.







Transparent Light Cover
High Transmittance PC material,
Lighting transmittance up to 95%,
not easily break,
more safer and durable than traditional light cover.







PC Lamp Body
Thermal plastic ,
More efficient radiating,
Effectively improve the life span of lamp







Led A light bulbs have high CRI, and very good quality.





Ordinary light bulb







Color rendering index<80

Color rendering index≥80



# **WARM LIGHT & WHITE LIGHT**

Kelvins can be adjustable



Bright White Light





# 5.LED A65 Light Bulb Qualification







# 6.Deliver, Shipping And Serving

OEM available, can according to the customers request, design different packing.













### 7.FAQ

Are you a trading company or a manufacturer? We are industry and trade integration company.

When will you leave your factory and to have your spring festival holidays? All of our holiday will be began basing on official holiday.

Will you attend the fair to show your products?

Yes, if conditions permit, we will attend the Lighting Show, etc.

### If OEM is acceptable?

Yes, please inform us formally before our production and confirm the design firstly based on our samp

Do you provide sample? Free or charge?

Yes, we welcome sample order to test and check quality. Mixed samples are