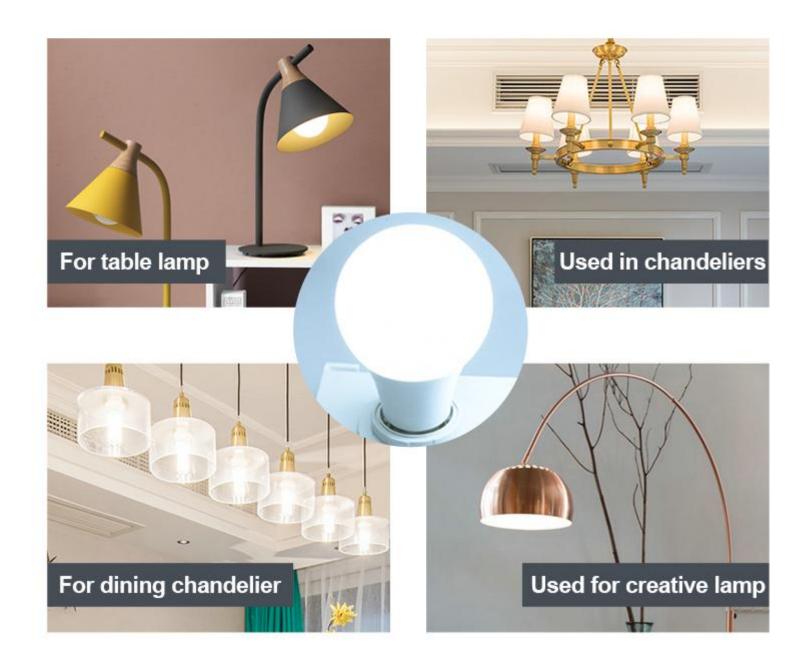

# APPLICATION SCENARIO

Wide range of applications

# 3.LED A65 Light Bulb Feature And Application

Home use led light bulbs lamps A65 15W etc,

Product introduction: high PF high lumen led bulbs lamps

Application: residential and office lighting, shopping malls, shops and other commercial units,

industrial lighting, architectural lighting, museum, theater, art lighting and so on.

Function: Lighting

Style: moden

For details, pls. contact me and inform what you want, we can offer accordingly.