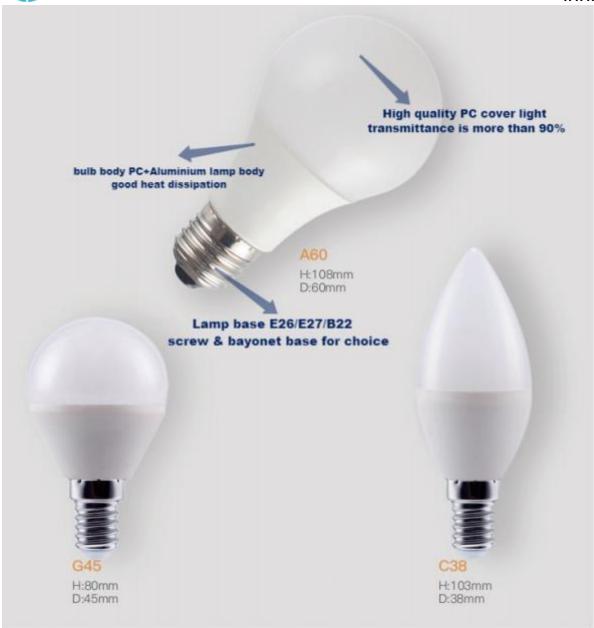

# 4. LED A65 Light Bulb Details

- 1. 220 degree light beam angle led bulb, high lumens.
- 2. Environmental friendly led bulb, no mercury content, No UV and infrared radiation.
- 3. Same Designs with traditional halogen lamps.
- 4. Instant start led bulb, no delay.
- 5. IC balances the driving currentsuppresses current fluctuations and prevents flicker

Transparent Light Cover
High Transmittance PC material,
Lighting transmittance up to 95%,
not easily break,
more safer and durable than traditional light cover.

PC Lamp Body
Thermal plastic ,
More efficient radiating,
Effectively improve the life span of lamp