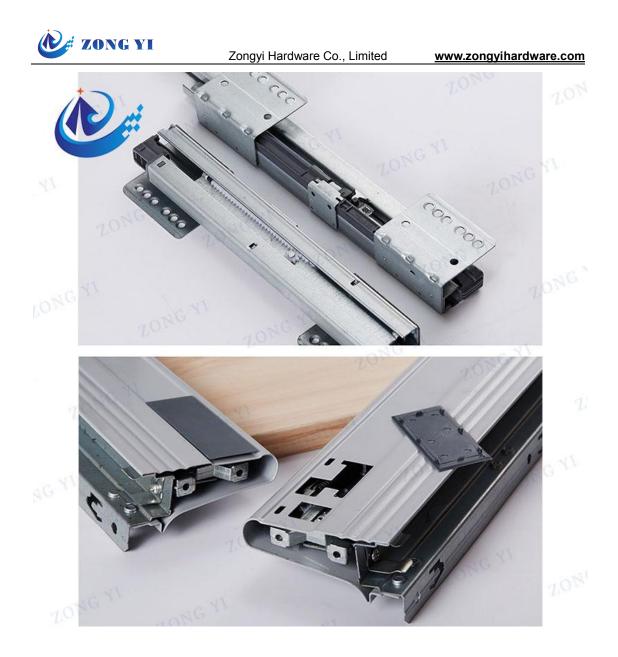

## Product Parameter (Specification)

| Model Number  | ZY-DL263                                                                     |
|---------------|------------------------------------------------------------------------------|
| Material      | Colled Steel                                                                 |
| Slide length  | 250-550mm                                                                    |
| Slide height  | 83/142mm                                                                     |
| Application   | Drawer                                                                       |
| Finish        | White, Grey and stainless steel                                              |
| Minimum order | 1000 pairs                                                                   |
| Payment term  | 30% T/T in deposit, the balance 70% T/T before shipment/Paypal/Western Union |

## **Product Feature**

The Doublewall Drawer System could he available in a range of styles and colours as needed for your application. Available in white, grey and stainless steel finishes. With an industry best program of complete accessories, this drawer system can be designed for any need. Independent from drawer's weight, it performs opening and closing function very smoothly, which simplifies drawer utilization and adds a touch of innovation and comfort to the living space. Perfect design of SMARTBOX Drawer Systems at resonable price, balance movement features and soft close mechanism allow end user to utilize the drawer with ease and enjoy at the same time style and functionality of living space furniture. Please feel free to contact us if you need samples.