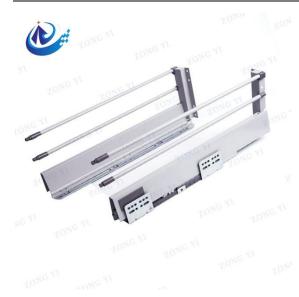

## The Cold-rolled Double Wall Drawer Systems

## **Product Introduction**

The Cold-rolled Double Wall Drawer Systems are designed and produced to exact specification, which ensuring a long and reliable product lifetime and stand up to the rigours of demanding use. We are assured that our double wall drawer slide will meet or exceed your requirement, that they carry a limited lifetime warrany on product failure and craftsmanship. We have special locking mechanism in the drawer to improve safety of drawer systems. With the help of this new generation locking mechanism in smartbox, along with the aesthetical look and easy utilization design can now be created with high level of safety.