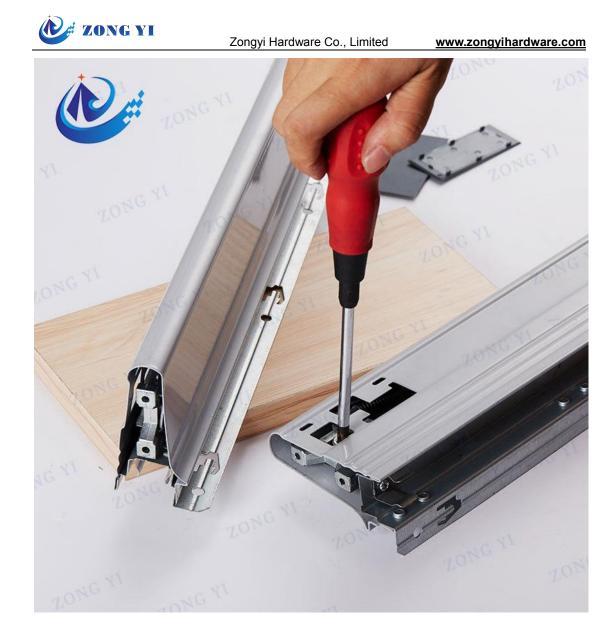

## **Product Feature**

The Doublewall Drawer System could he available in a range of styles and colours as needed for your application. Available in white, grey and stainless steel finishes. With an industry best program of complete accessories, this drawer system can be designed for any need. Independent from drawer's weight, it performs opening and closing function very smoothly, which simplifies drawer utilization and adds a touch of innovation and comfort to the living space. Perfect design of SMARTBOX Drawer Systems at resonable price, balance movement features and soft close mechanism allow end user to utilize the drawer with ease and enjoy at the same time style and functionality of living space furniture. Please feel free to contact us if you need samples.