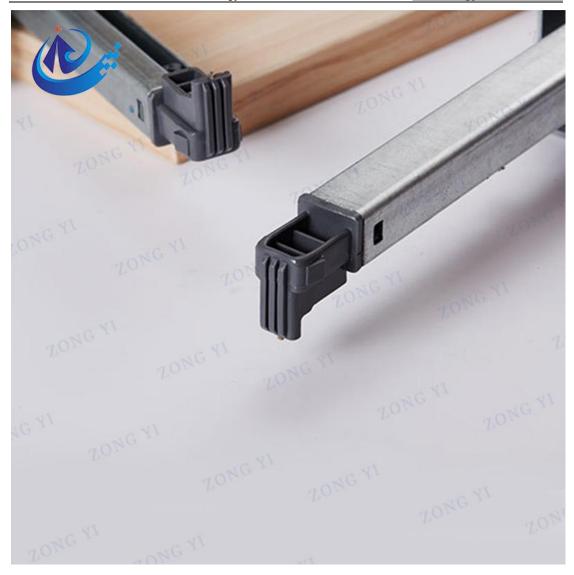

## **Product Feature**

The Doublewall Drawer System could he available in a range of styles and colours as needed for your application. Available in white, grey and stainless steel finishes. With an industry best program of complete accessories, this drawer system can be designed for any need. Independent from drawer's weight, it performs opening and closing function very smoothly, which simplifies drawer utilization and adds a touch of innovation and comfort to the living space. Perfect design of SMARTBOX Drawer Systems at resonable price, balance movement features and soft close mechanism allow end user to utilize the drawer with ease and enjoy at the same time style and functionality of living space furniture. Please feel free to contact us if you need samples.