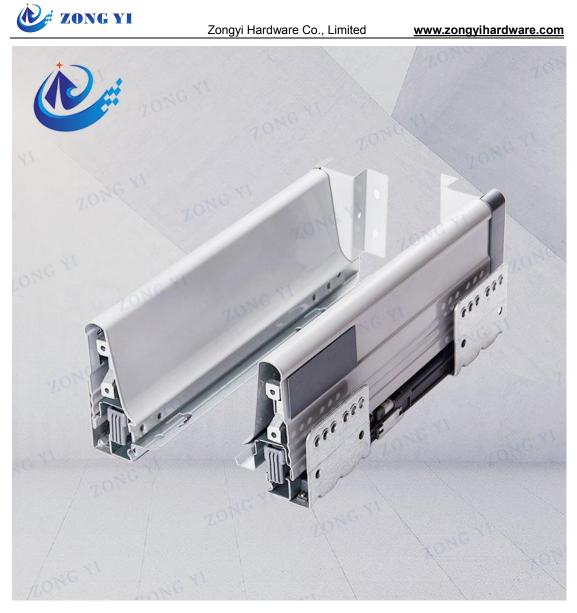

## The Cold-rolled Double Wall Drawer Systems

## **Product Introduction**

The Cold-rolled Double Wall Drawer Systems are designed and produced to exact specification, which ensuring a long and reliable product lifetime and stand up to the rigours of demanding use. We are assured that our double wall drawer slide will meet or exceed your requirement, that they carry a limited lifetime warrany on product failure and craftsmanship. We have special locking mechanism in the drawer to improve safety of drawer systems. With the help of this new generation locking mechanism in smartbox, along with the aesthetical look and easy utilization design can now be created with high level of safety.

## **Product Feature**

The Doublewall Drawer System could he available in a range of styles and colours as needed for your application. Available in white, grey and stainless steel finishes. With an industry best program of complete accessories, this drawer system can be designed for any need. Independent from drawer's weight, it performs opening and closing function very smoothly, which simplifies drawer utilization and adds a touch of innovation and comfort to the living space. Perfect design of SMARTBOX Drawer Systems at resonable price, balance movement features and soft close mechanism allow end user to utilize the drawer with ease and enjoy at the same time style and functionality of living space furniture. Please feel free to contact us if you need samples.