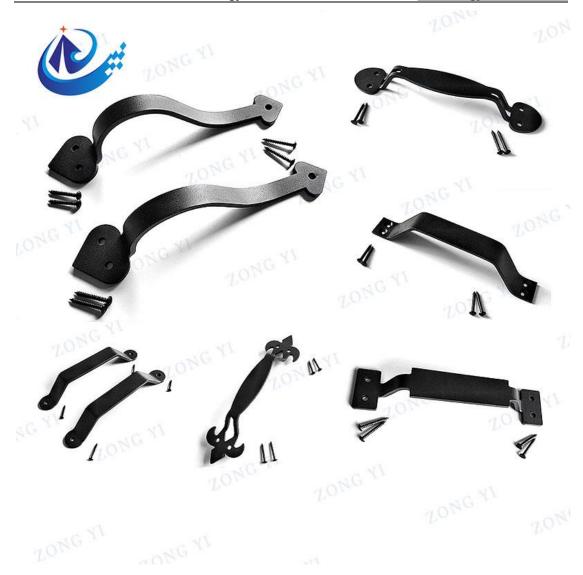

## Steel Black Barn Door Handles

Zongyi is glad to offer our customers quality and consistency of the product and service provided to our customers of the steel black barn door handles. This steel black barn door handles are made of high quality steel or stainless steel in black powder coated finish, which will withstand strenuous conditions regardless of whether you use them indoors or outdoors.We supply top quality barn door handles in multiple design and size, and comes with everything you need including a step-by-step installation

#### **Product Introduction**

Steel Black Barn Door Handles are made of high quality steel or stainless steel in black powder coated finish, which will withstand strenuous conditions regardless of whether you use them indoors or outdoors. Classic Barn Door Pull has simple design that coordinates well with different themes. We have a complete range of barn door handles to suit your residential or commercial application. And this door handle can be used for gates, doors, garages, barns, sheds, closets, sliding doors. The stylish, simple, elegant and slick design will allow for a great feel in your hand.

## **Product Feature**

The fancy and functional Steel Black Barn Door Handles enhance the beauty of any door of this carbon steel pull handle. Each handle is easy and quick installation with lasting durability. Barn door style steel drawer pull adds flair to any house's decoration. Express a minimalistic style with this barn door handles that is perfect for both modern and traditional tastes. Mounting hardware is included for a quick and easy installation. These styles will definitely be in the perfect look when you use them for your barn door kit. All pull handles are sold separately from the barn doors and rolling hardware kits. The price will be cheaper if ordering together with the barn door hardware kit.