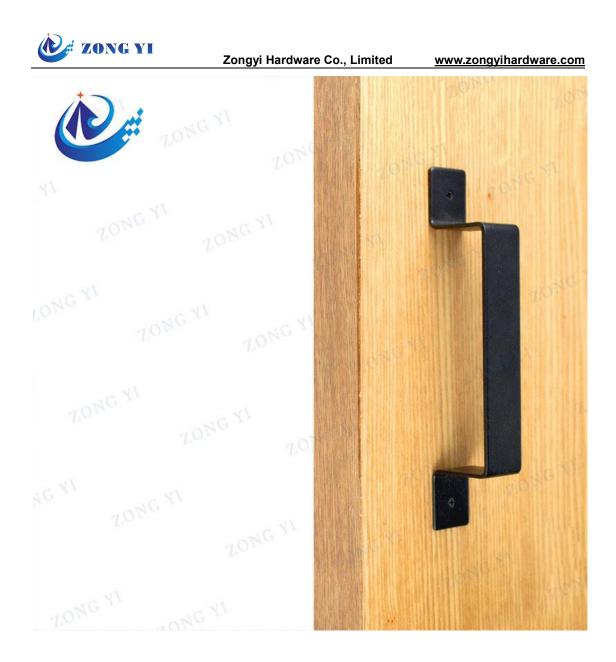

#### **Product Introduction**

Steel Black Barn Door Handles are made of high quality steel or stainless steel in black powder coated finish, which will withstand strenuous conditions regardless of whether you use them indoors or outdoors. Classic Barn Door Pull has simple design that coordinates well with different themes. We have a complete range of barn door handles to suit your residential or commercial application. And this door handle can be used for gates, doors, garages, barns, sheds, closets, sliding doors. The stylish, simple, elegant and slick design will allow for a great feel in your hand.

## **Product Feature**

The fancy and functional Steel Black Barn Door Handles enhance the beauty of any door of this carbon steel pull handle. Each handle is easy and quick installation with lasting durability. Barn door style steel drawer pull adds flair to any house's decoration. Express a minimalistic style with this barn door handles that is perfect for both modern and traditional tastes. Mounting hardware is included for a quick and easy installation. These styles will definitely be in the perfect look when you use them for your barn door kit. All pull handles are sold separately from the barn doors and rolling hardware kits. The price will be cheaper if ordering together with the barn door hardware kit.