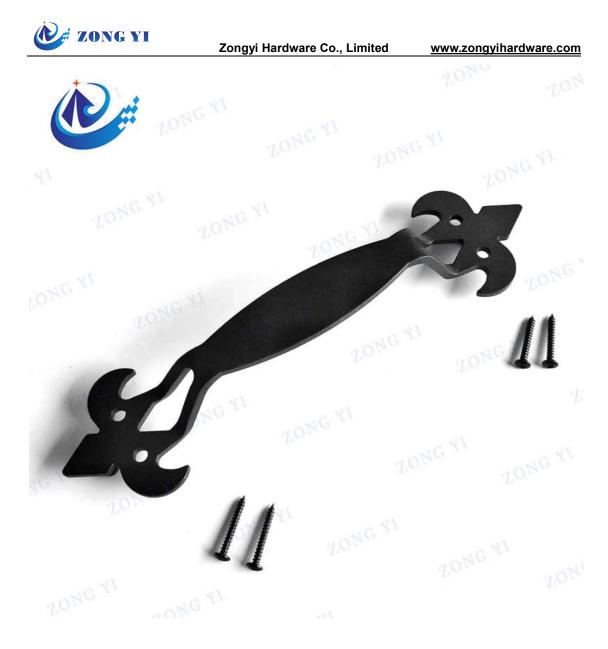

## Steel Black Barn Door Handles

Zongyi is glad to offer our customers quality and consistency of the product and service provided to our customers of the steel black barn door handles. This steel black barn door handles are made of high quality steel or stainless steel in black powder coated finish, which will withstand strenuous conditions regardless of whether you use them indoors or outdoors.We supply top quality barn door handles in multiple design and size, and comes with everything you need including a step-by-step installation

#### **Product Introduction**

Steel Black Barn Door Handles are made of high quality steel or stainless steel in black powder coated finish, which will withstand strenuous conditions regardless of whether you use them indoors or outdoors. Classic Barn Door Pull has simple design that coordinates well with different themes. We have a complete range of barn door handles to suit your residential or commercial application. And this door handle can be used for gates, doors, garages, barns, sheds, closets, sliding doors. The stylish, simple, elegant and slick design will allow for a great feel in your hand.

## **Product Feature**

The fancy and functional Steel Black Barn Door Handles enhance the beauty of any door of this carbon steel pull handle. Each handle is easy and quick installation with lasting durability. Barn door style steel drawer pull adds flair to any house's decoration. Express a minimalistic style with this barn door handles that is perfect for both modern and traditional tastes. Mounting hardware is included for a quick and easy installation. These styles will definitely be in the perfect look when you use them for your barn door kit. All pull handles are sold separately from the barn doors and rolling hardware kits. The price will be cheaper if ordering together with the barn door hardware kit.