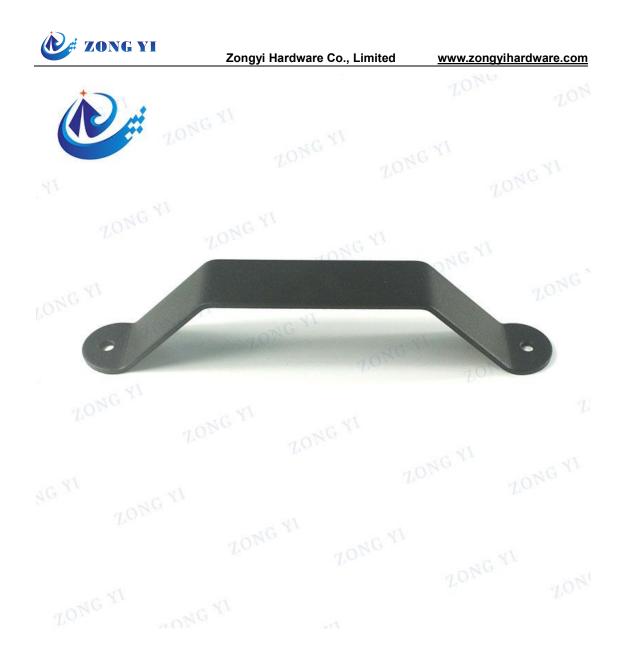

## Steel Black Barn Door Handles

Zongyi is glad to offer our customers quality and consistency of the product and service provided to our customers of the steel black barn door handles. This steel black barn door handles are made of high quality steel or stainless steel in black powder coated finish, which will withstand strenuous conditions regardless of whether you use them indoors or outdoors.We supply top quality barn door handles in multiple design and size, and comes with everything you need including a step-by-step installation

#### **Product Introduction**

Steel Black Barn Door Handles are made of high quality steel or stainless steel in black powder coated finish, which will withstand strenuous conditions regardless of whether you use them indoors or outdoors. Classic Barn Door Pull has simple design that coordinates well with different themes. We have a complete range of barn door handles to suit your residential or commercial application. And this door handle can be used for gates, doors, garages, barns, sheds, closets, sliding doors. The stylish, simple, elegant and slick design will allow for a great feel in your hand.

## **Product Feature**

The fancy and functional Steel Black Barn Door Handles enhance the beauty of any door of this carbon steel pull handle. Each handle is easy and quick installation with lasting durability. Barn door style steel drawer pull adds flair to any house's decoration. Express a minimalistic style with this barn door handles that is perfect for both modern and traditional tastes. Mounting hardware is included for a quick and easy installation. These styles will definitely be in the perfect look when you use them for your barn door kit. All pull handles are sold separately from the barn doors and rolling hardware kits. The price will be cheaper if ordering together with the barn door hardware kit.