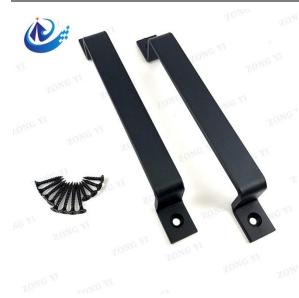

## Steel Black Barn Door Handles

Zongyi is glad to offer our customers quality and consistency of the product and service provided to our customers of the steel black barn door handles. This steel black barn door handles are made of high quality steel or stainless steel in black powder coated finish, which will withstand strenuous conditions regardless of whether you use them indoors or outdoors.We supply top quality barn door handles in multiple design and size, and comes with everything you need including a step-by-step installation

#### **Product Introduction**

Steel Black Barn Door Handles are made of high quality steel or stainless steel in black powder coated finish, which will withstand strenuous conditions regardless of whether you use them indoors or outdoors. Classic Barn Door Pull has simple design that coordinates well with different themes. We have a complete range of barn door handles to suit your residential or commercial application. And this door handle can be used for gates, doors, garages, barns, sheds, closets, sliding doors. The stylish, simple, elegant and slick design will allow for a great feel in your hand.

## **Product Feature**

The fancy and functional Steel Black Barn Door Handles enhance the beauty of any door of this carbon steel pull handle. Each handle is easy and quick installation with lasting durability. Barn door style steel drawer pull adds flair to any house's decoration. Express a minimalistic style with this barn door handles that is perfect for both modern and traditional tastes. Mounting hardware is included for a quick and easy installation. These styles will definitely be in the perfect look when you use them for your barn door kit. All pull handles are sold separately from the barn doors and rolling hardware kits. The price will be cheaper if ordering together with the barn door hardware kit.