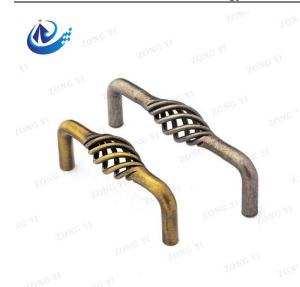

# Steel Antique Brass Birdcage Cabinet Drawer Pull And Knob

This steel antique brass birdcage cabinet drawer pull and knob adds a touch of elegance to kitchen and bath cabinets. Supplier Zongyi Hardwawre are proud of the quality and consistency of the product and service provided to our customers and we are here to make your online shopping experience excellent. With many years of experience in the direct relationship with our customers, we always show our profession

#### **Product Introduction**

Steel Antique Brass Birdcage Cabinet Drawer Pull and Knob adds a touch of elegance to kitchen and bath cabinets. The steel base material is built for endurance and is coated in a vintage pewter finish. Transform your kitchen cabinets or bathroom vanities with these eye-catching satin nickel cabinet knobs. Attractive and durable, the twisted steel knobs will keep your cabinets looking great for years. The drawer knob's satin-nickel finish lends a refined look to each piece, and the fluted birdcage design oozes with timeless chic aesthetics. Produced for long-lasting use, these cabinet pulls are made of durable steel material.