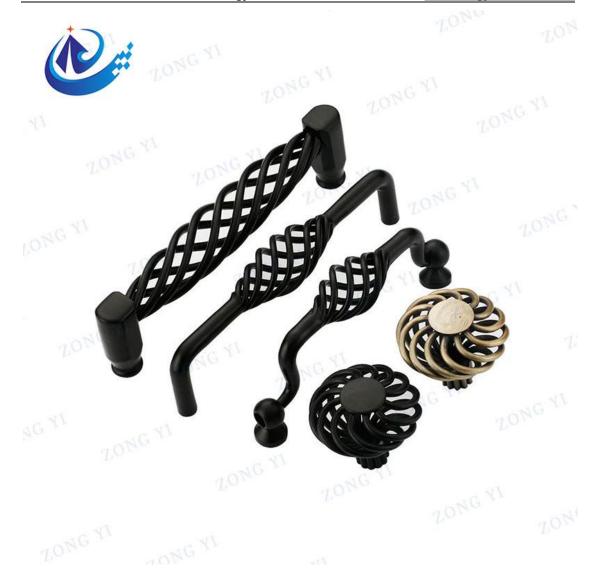

#### **Product Introduction**

Steel Antique Brass Birdcage Cabinet Drawer Pull and Knob adds a touch of elegance to kitchen and bath cabinets. The steel base material is built for endurance and is coated in a vintage pewter finish. Transform your kitchen cabinets or bathroom vanities with these eye-catching satin nickel cabinet knobs. Attractive and durable, the twisted steel knobs will keep your cabinets looking great for years. The drawer knob's satin-nickel finish lends a refined look to each piece, and the fluted birdcage design oozes with timeless chic aesthetics. Produced for long-lasting use, these cabinet pulls are made of durable steel material.

### **Product Feature**

Create a fresh look in your kitchen or bathroom with these rubbed-bronze Steel Antique Brass Birdcage Cabinet Drawer Pulls. The twisted birdcage design provides an alluring look, while the steel fabrication assures robustness for everyday utility. A rustic bronze finish gives these fixtures a warm neutral look that goes well with existing cabinetry. Each pull comes with the hardware you need for convenience and fast installation. Made from steel, these cabinet pulls are durable and long-lasting, and each one arrives individually bagged to protect it from scratches and damage.