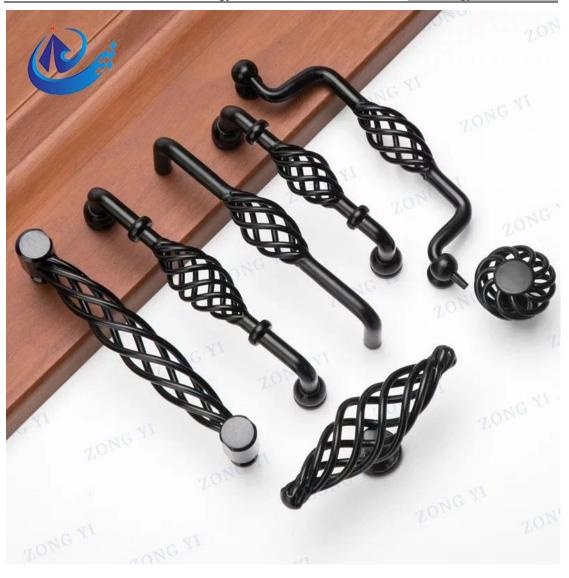

# Steel Antique Brass Birdcage Cabinet Drawer Pull And Knob

This steel antique brass birdcage cabinet drawer pull and knob adds a touch of elegance to kitchen and bath cabinets. Supplier Zongyi Hardwawre are proud of the quality and consistency of the product and service provided to our customers and we are here to make your online shopping experience excellent. With many years of experience in the direct relationship with our customers, we always show our profession

#### Steel Antique Brass Birdcage Cabinet Drawer Pull And Knob

#### **Product Introduction**

Steel Antique Brass Birdcage Cabinet Drawer Pull and Knob adds a touch of elegance to kitchen and bath cabinets. The steel base material is built for endurance and is coated in a vintage pewter finish. Transform your kitchen cabinets or bathroom vanities with these eye-catching satin nickel cabinet knobs. Attractive and durable, the twisted steel knobs will keep your cabinets looking great for years. The drawer knob's satin-nickel finish lends a refined look to each piece, and the fluted birdcage design oozes with timeless chic aesthetics. Produced for long-lasting use, these cabinet pulls are made of durable steel material.

### **Product Feature**

Create a fresh look in your kitchen or bathroom with these rubbed-bronze Steel Antique Brass Birdcage Cabinet Drawer Pulls. The twisted birdcage design provides an alluring look, while the steel fabrication assures robustness for everyday utility. A rustic bronze finish gives these fixtures a warm neutral look that goes well with existing cabinetry. Each pull comes with the hardware you need for convenience and fast installation. Made from steel, these cabinet pulls are durable and long-lasting, and each one arrives individually bagged to protect it from scratches and damage.