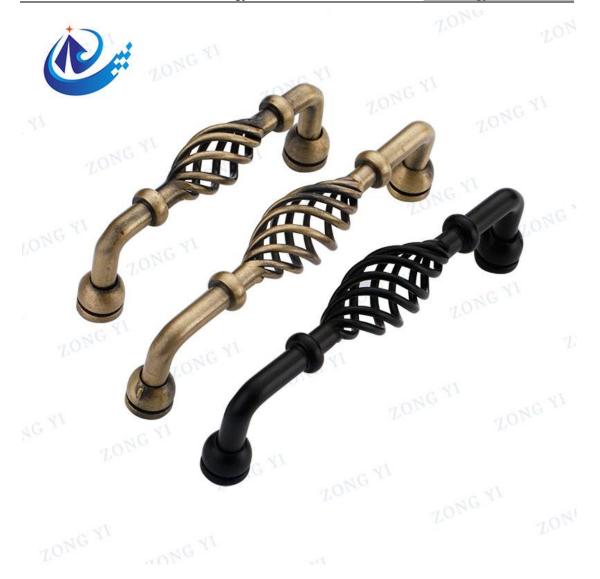

#### **Product Introduction**

Steel Antique Brass Birdcage Cabinet Drawer Pull and Knob adds a touch of elegance to kitchen and bath cabinets. The steel base material is built for endurance and is coated in a vintage pewter finish. Transform your kitchen cabinets or bathroom vanities with these eye-catching satin nickel cabinet knobs. Attractive and durable, the twisted steel knobs will keep your cabinets looking great for years. The drawer knob's satin-nickel finish lends a refined look to each piece, and the fluted birdcage design oozes with timeless chic aesthetics. Produced for long-lasting use, these cabinet pulls are made of durable steel material.

### **Product Feature**

Create a fresh look in your kitchen or bathroom with these rubbed-bronze Steel Antique Brass Birdcage Cabinet Drawer Pulls. The twisted birdcage design provides an alluring look, while the steel fabrication assures robustness for everyday utility. A rustic bronze finish gives these fixtures a warm neutral look that goes well with existing cabinetry. Each pull comes with the hardware you need for convenience and fast installation. Made from steel, these cabinet pulls are durable and long-lasting, and each one arrives individually bagged to protect it from scratches and damage.