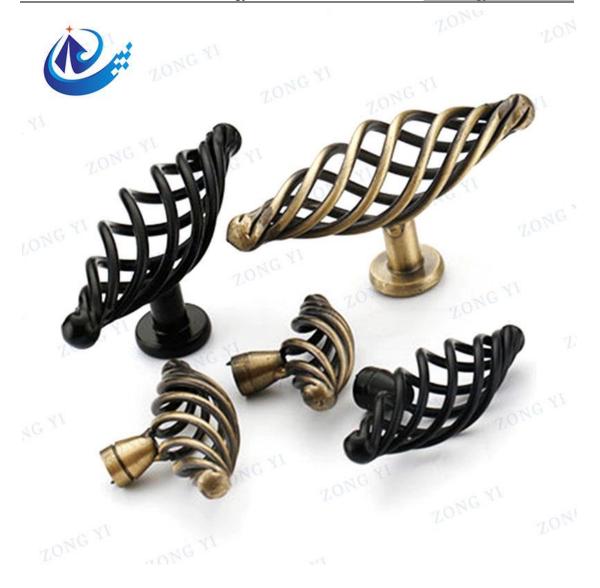

#### **Product Introduction**

Steel Antique Brass Birdcage Cabinet Drawer Pull and Knob adds a touch of elegance to kitchen and bath cabinets. The steel base material is built for endurance and is coated in a vintage pewter finish. Transform your kitchen cabinets or bathroom vanities with these eye-catching satin nickel cabinet knobs. Attractive and durable, the twisted steel knobs will keep your cabinets looking great for years. The drawer knob's satin-nickel finish lends a refined look to each piece, and the fluted birdcage design oozes with timeless chic aesthetics. Produced for long-lasting use, these cabinet pulls are made of durable steel material.

### **Product Feature**

Create a fresh look in your kitchen or bathroom with these rubbed-bronze Steel Antique Brass Birdcage Cabinet Drawer Pulls. The twisted birdcage design provides an alluring look, while the steel fabrication assures robustness for everyday utility. A rustic bronze finish gives these fixtures a warm neutral look that goes well with existing cabinetry. Each pull comes with the hardware you need for convenience and fast installation. Made from steel, these cabinet pulls are durable and long-lasting, and each one arrives individually bagged to protect it from scratches and damage.