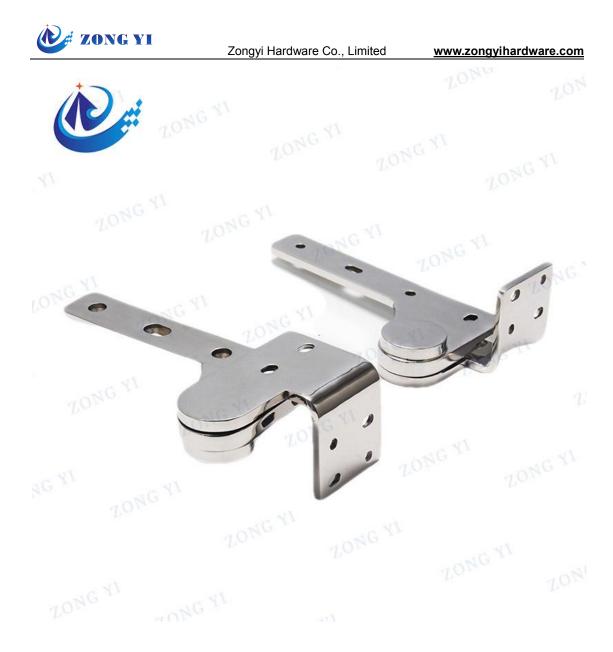

Excellent pivot set option when door weight stress on traditional door frame butt hinges is a concern. Enables a doorway that pivots from a point on the floor under the door's center instead of from hinges on the side of a door frame. It is mortised into the top and bottom of the door and frame, only the pivot is visible. Hidden Door Pivot Hinges which can be used for installing revolving wooden doors, glass doors or alloy doors, kitchen, bathroom, and marine allows for alternative to a traditional door whether function, design, door weight, space or style are the issue.

### **Product Feature**

Stainless Steel Hidden Door Pivot Hinge, which made of high-quality thick stainless steel material is stronger than ordinary door hinges. It comes with a simple structure, that is wear-resistant, rust-proof, durable, can be used safely for a long time. It is a very economical and practical pivot door hinge. The door pivot hinges set is built-in solid steel ball, which can rotate flexible. The stainless steel Hidden Door Pivot Hinge set adopts brushed surface design, which is very fashionable and exquisite, and provides excellent concealment and can rotate 360 degrees. Hidden door pivot hinges are very convenient to install, disassemble and easy-maintainable. The built-in solid steel ball of the pivot hinge can be flexibly rotated to ensure no jamming. There might be a little color difference due to the monitor, camera or other factors. Choose this heavy-duty stainless steel adjustable door hinge, makes its installation and use more convenient, and makes work and life easier and more convenient. If you have any questions about this 360 degree rotating hinge for wood doors, please feel free to contact us for best price.