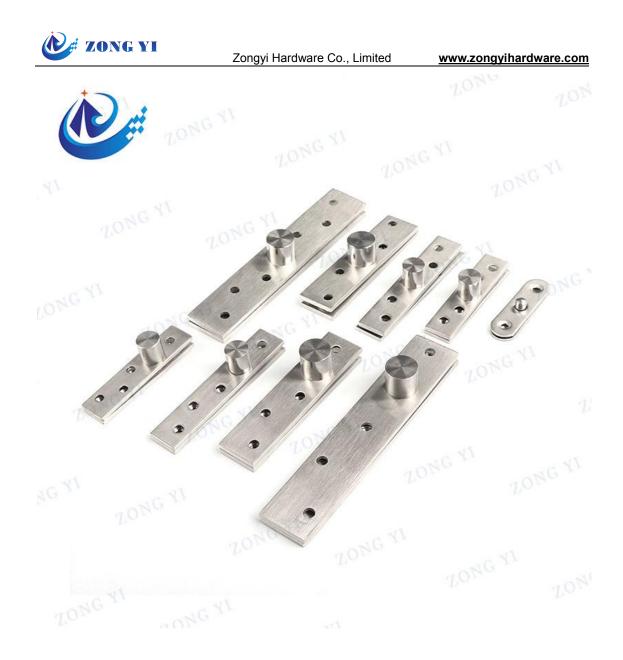

Excellent pivot set option when door weight stress on traditional door frame butt hinges is a concern. Enables a doorway that pivots from a point on the floor under the door's center instead of from hinges on the side of a door frame. It is mortised into the top and bottom of the door and frame, only the pivot is visible. Hidden Door Pivot Hinges which can be used for installing revolving wooden doors, glass doors or alloy doors, kitchen, bathroom, and marine allows for alternative to a traditional door whether function, design, door weight, space or style are the issue.

### **Product Feature**

Stainless Steel Hidden Door Pivot Hinge, which made of high-quality thick stainless steel material is stronger than ordinary door hinges. It comes with a simple structure, that is wear-resistant, rust-proof, durable, can be used safely for a long time. It is a very economical and practical pivot door hinge. The door pivot hinges set is built-in solid steel ball, which can rotate flexible. The stainless steel Hidden Door Pivot Hinge set adopts brushed surface design, which is very fashionable and exquisite, and provides excellent concealment and can rotate 360 degrees. Hidden door pivot hinges are very convenient to install, disassemble and easy-maintainable. The built-in solid steel ball of the pivot hinge can be flexibly rotated to ensure no jamming. There might be a little color difference due to the monitor, camera or other factors. Choose this heavy-duty stainless steel adjustable door hinge, makes its installation and use more convenient, and makes work and life easier and more convenient. If you have any questions about this 360 degree rotating hinge for wood doors, please feel free to contact us for best price.