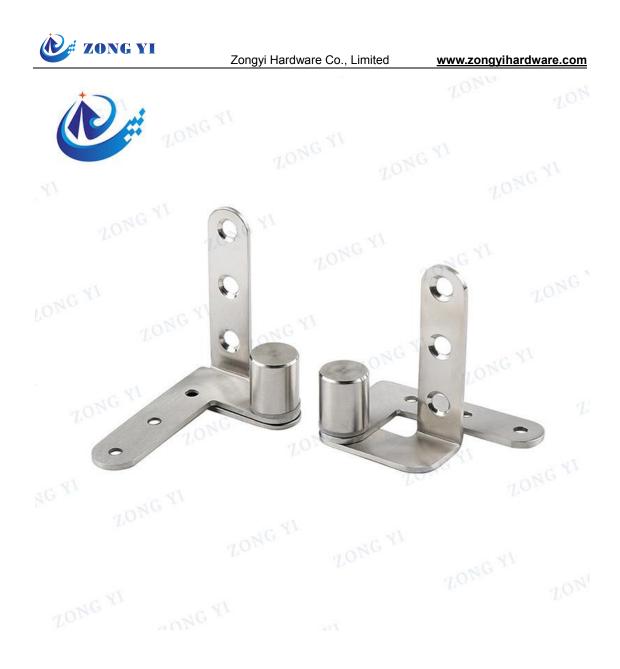

#### **Stainless Steel Pivot Hinge**

Stainless steel pivot hinge is constructed of High quality stainless steel ensuring strongth, durability and dependability. The stainless steel gives the hinge a modern look and does not tarnish, making it suitable for applications, and the stainless steel Brushed finish will not rust, build to resist daily scratches, corrosions and tarnishing. The economic and practical stainless steel center pivot cabinet hinge is employed when a minimum of visible hardware is desired or when the door must swing free of its frame.

## **Stainless Steel Pivot Hinge**

# **Product Introduction**

Stainless steel pivot hinge is constructed of High quality stainless steel ensuring strongth, durability and dependability. The stainless steel gives the hinge a modern look and does not tarnish, making it suitable for applications, and the stainless steel Brushed finish will not rust, build to resist daily scratches, corrosions and tarnishing. The economic and practical stainless steel center pivot cabinet hinge is employed when a minimum of visible hardware is desired or when the door must swing free of its frame.

Excellent pivot set option when door weight stress on traditional door frame butt hinges is a concern. Enables a doorway that pivots from a point on the floor under the door's center instead of from hinges on the side of a door frame. It is mortised into the top and bottom of the door and frame, only the pivot is visible. Hidden Door Pivot Hinges which can be used for installing revolving wooden doors, glass doors or alloy doors, kitchen, bathroom, and marine allows for alternative to a traditional door whether function, design, door weight, space or style are the issue.