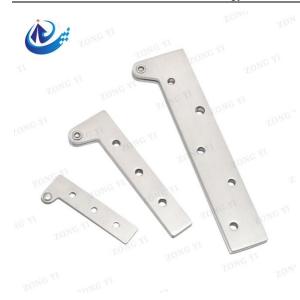

#### **Stainless Steel Pivot Hinge**

Stainless steel pivot hinge is constructed of High quality stainless steel ensuring strongth, durability and dependability. The stainless steel gives the hinge a modern look and does not tarnish, making it suitable for applications, and the stainless steel Brushed finish will not rust, build to resist daily scratches, corrosions and tarnishing. The economic and practical stainless steel center pivot cabinet hinge is employed when a minimum of visible hardware is desired or when the door must swing free of its frame.

# **Product Introduction**

Stainless steel pivot hinge is constructed of High quality stainless steel ensuring strongth, durability and dependability. The stainless steel gives the hinge a modern look and does not tarnish, making it suitable for applications, and the stainless steel Brushed finish will not rust, build to resist daily scratches, corrosions and tarnishing. The economic and practical stainless steel center pivot cabinet hinge is employed when a minimum of visible hardware is desired or when the door must swing free of its frame.

Excellent pivot set option when door weight stress on traditional door frame butt hinges is a concern. Enables a doorway that pivots from a point on the floor under the door's center instead of from hinges on the side of a door frame. It is mortised into the top and bottom of the door and frame, only the pivot is visible. Hidden Door Pivot Hinges which can be used for installing revolving wooden doors, glass doors or alloy doors, kitchen, bathroom, and marine allows for alternative to a traditional door whether function, design, door weight, space or style are the issue.