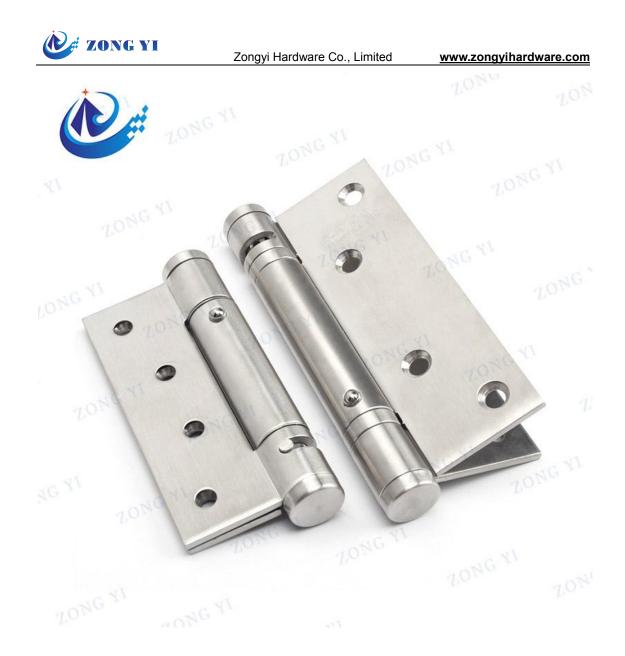

#### **Stainless Steel Double Spring Flat Hinge**

The Stainless Steel Double Spring Flat Hinge is made of high quality 304 grade stainless steel which is known to be highly rust resistant. Stainless Steel is a great material to withstand the elements and high moisture areas. These durable Single and Double Acting Spring Door Hinge are perfect for coastal areas or the outdoors where the elements can affect your hinges. Spring Hinges are also known as spring loaded hinges or door closing hinges.

### **Product Introduction**

The Stainless Steel Double Spring Flat Hinge is made of high quality 304 grade stainless steel which is known to be highly rust resistant. Stainless Steel is a great material to withstand the elements and high moisture areas. These durable Single and Double Acting Spring Door Hinge are perfect for coastal areas or the outdoors where the elements can affect your hinges. Spring Hinges are also known as spring loaded hinges or door closing hinges. The double acting spring hinges are adjustable and execute closing action from either direction returning the door to the center closed position. Spring hinges are recommended for use on internal doors, in residential applications where self closing is required, and now are required in many states to install on the door leading into your garage. This hinge has a steel spring. The spring is coated with laqucer for added protection. The adjustable tension spring in the hinge automatically closes the door helping to minimize any harmful gas fumes from getting into your home.

#### **Product Feature**

If you need doors to open a full 180 degrees in either direction and have the ability to self-close, the advanced heavy duty Stainless Steel Single and Double Acting Spring Door Hinge is your best choice. If you have modern or contemporary gate hardware and would like a sleek looking hinge, this is a terrific choice. If you're in a coastal location, these are the hinges for you. The quality heavy-duty double acting spring hinge provide the mobility you need for the doors in your home or business. We recommends using three hinges per door for heavier doors. However, two hinges may be used for lighter doors. When choosing the right model for your specific door's height and weight, note that the size is the height of the plate that mounts on the door and jamb. When installed, please take the following steps. First, place the door in the closed position. Second, insert Hex wrench in the hole on top of the barrel. Third, rotate Hex wrench clockwise to tension spring. Fourth, insert tension locking screw. Finally, remove Hex wrench and check the door for closing force. If desired closing force is not achieved, just repeat the above steps until the closing force is satisfactory. See the quality and contact us for the best quotation.