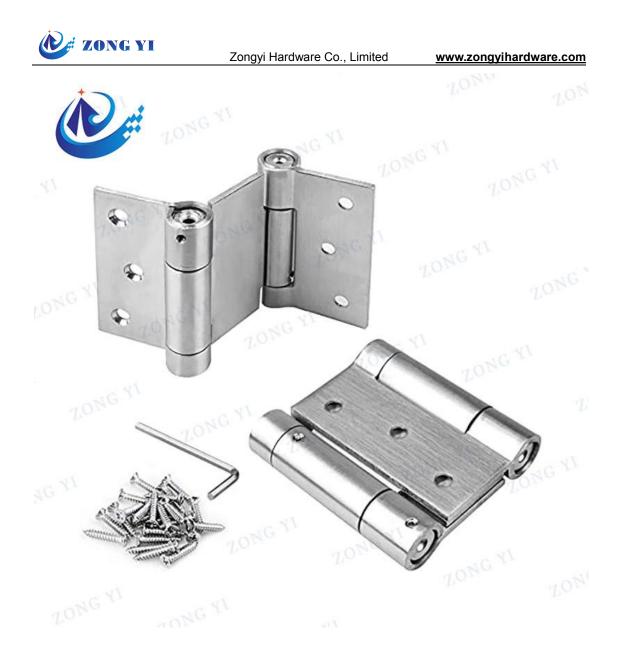

#### **Stainless Steel Double Spring Flat Hinge**

The Stainless Steel Double Spring Flat Hinge is made of high quality 304 grade stainless steel which is known to be highly rust resistant. Stainless Steel is a great material to withstand the elements and high moisture areas. These durable Single and Double Acting Spring Door Hinge are perfect for coastal areas or the outdoors where the elements can affect your hinges. Spring Hinges are also known as spring loaded hinges or door closing hinges.

### **Product Introduction**

The Stainless Steel Double Spring Flat Hinge is made of high quality 304 grade stainless steel which is known to be highly rust resistant. Stainless Steel is a great material to withstand the elements and high moisture areas. These durable Single and Double Acting Spring Door Hinge are perfect for coastal areas or the outdoors where the elements can affect your hinges. Spring Hinges are also known as spring loaded hinges or door closing hinges. The double acting spring hinges are adjustable and execute closing action from either direction returning the door to the center closed position. Spring hinges are recommended for use on internal doors, in residential applications where self closing is required, and now are required in many states to install on the door leading into your garage. This hinge has a steel spring. The spring is coated with laqucer for added protection. The adjustable tension spring in the hinge automatically closes the door helping to minimize any harmful gas fumes from getting into your home.

#### **Product Feature**

If you need doors to open a full 180 degrees in either direction and have the ability to self-close, the advanced heavy duty Stainless Steel Single and Double Acting Spring Door Hinge is your best choice. If you have modern or contemporary gate hardware and would like a sleek looking hinge, this is a terrific choice. If you're in a coastal location, these are the hinges for you. The quality heavy-duty double acting spring hinge provide the mobility you need for the doors in your home or business. We recommends using three hinges per door for heavier doors. However, two hinges may be used for lighter doors. When choosing the right model for your specific door's height and weight, note that the size is the height of the plate that mounts on the door and jamb. When installed, please take the following steps. First, place the door in the closed position. Second, insert Hex wrench in the hole on top of the barrel. Third, rotate Hex wrench clockwise to tension spring. Fourth, insert tension locking screw. Finally, remove Hex wrench and check the door for closing force. If desired closing force is not achieved, just repeat the above steps until the closing force is satisfactory. See the quality and contact us for the best quotation.