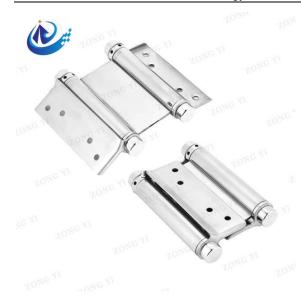

#### **Stainless Steel Double Spring Flat Hinge**

The Stainless Steel Double Spring Flat Hinge is made of high quality 304 grade stainless steel which is known to be highly rust resistant. Stainless Steel is a great material to withstand the elements and high moisture areas. These durable Single and Double Acting Spring Door Hinge are perfect for coastal areas or the outdoors where the elements can affect your hinges. Spring Hinges are also known as spring loaded hinges or door closing hinges.

### **Product Introduction**

The Stainless Steel Double Spring Flat Hinge is made of high quality 304 grade stainless steel which is known to be highly rust resistant. Stainless Steel is a great material to withstand the elements and high moisture areas. These durable Single and Double Acting Spring Door Hinge are perfect for coastal areas or the outdoors where the elements can affect your hinges. Spring Hinges are also known as spring loaded hinges or door closing hinges. The double acting spring hinges are adjustable and execute closing action from either direction returning the door to the center closed position. Spring hinges are recommended for use on internal doors, in residential applications where self closing is required, and now are required in many states to install on the door leading into your garage. This hinge has a steel spring. The spring is coated with laqucer for added protection. The adjustable tension spring in the hinge automatically closes the door helping to minimize any harmful gas fumes from getting into your home.