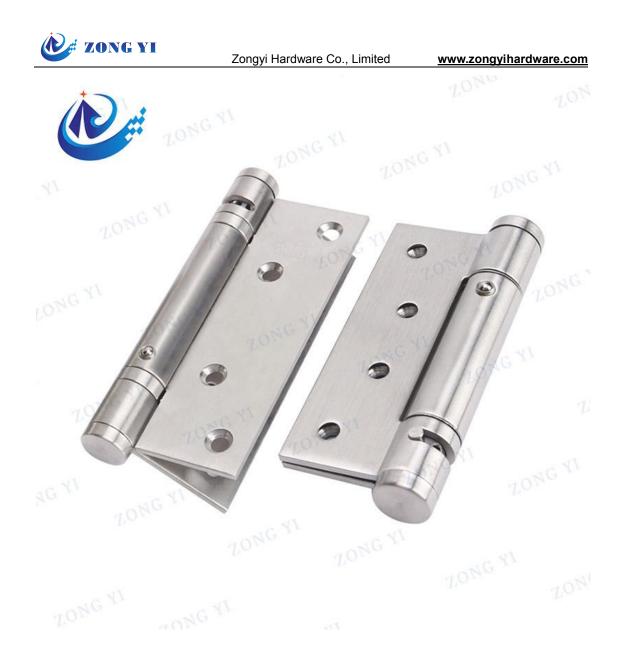

## **Stainless Steel Double Spring Flat Hinge**

### **Product Introduction**

The Stainless Steel Double Spring Flat Hinge is made of high quality 304 grade stainless steel which is known to be highly rust resistant. Stainless Steel is a great material to withstand the elements and high moisture areas. These durable Single and Double Acting Spring Door Hinge are perfect for coastal areas or the outdoors where the elements can affect your hinges. Spring Hinges are also known as spring loaded hinges or door closing hinges. The double acting spring hinges are adjustable and execute closing action from either direction returning the door to the center closed position. Spring hinges are recommended for use on internal doors, in residential applications where self closing is required, and now are required in many states to install on the door leading into your garage. This hinge has a steel spring. The spring is coated with laqucer for added protection. The adjustable tension spring in the hinge automatically closes the door helping to minimize any harmful gas fumes from getting into your home.