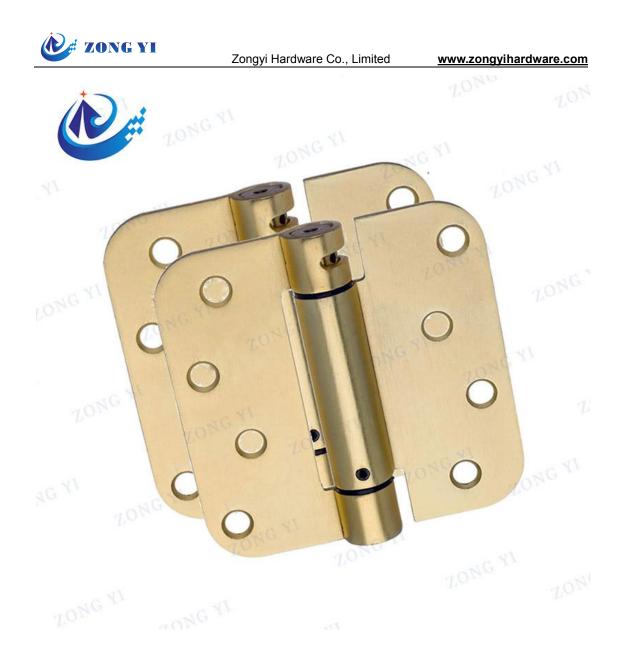

# **Product Parameter (Specification)**

| Model Number    | ZY-DL128                                                                     |
|-----------------|------------------------------------------------------------------------------|
| Material        | Stainless Steel, Steel                                                       |
| Hinge Length    | 3", 4", 5", 6" and 8"                                                        |
| Hinge thickness | 1.2mm, 1.8mm                                                                 |
| Application     | Wooden Door, Metal door                                                      |
| Finish          | SSS, Black, Gold, etc                                                        |
| Minimum order   | 500 pairs                                                                    |
| Payment term    | 30% T/T in deposit, the balance 70% T/T before shipment/Paypal/Western Union |