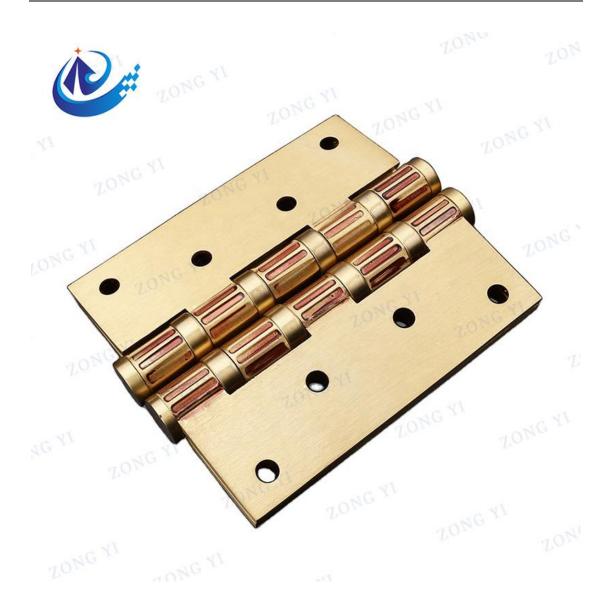

## Solid Brass Retro Antique Plain Bearing Square Coner Cast Door Hinges

Solid brass retro antique plain bearing square coner cast door hinges are a solid, yet more economical option, when compared to forged hinges. The intricate pattern of the Lafayette Collection will complement any home decor. Top quality machining ensure a tight fitting and functioning hinge. Each square-shaped leaf contains two screw holes for mounting purposes. The knuckles show very little sign of wear and tear. Glossy black enameled inlay accentuates the casting detail. The delicate pattern on the leaves of the Solid Brass Hinge is repeated on the four knuckles of the hinge. The pattern combined with the steeple finials make this decorative hinge ideal for renovations of historical homes. Historical designs with long warranty are carefully hand-cast and polished, giving you the antique hardware look you are searching for. Solid brass or iron construction, depending on the finish you choose. We also could make the antique door hinges in stainless steel if you want to lower your cost. The quality and the lifetime of the hinges could perfect meet your request.

#### Door Hinges?

This solid brass retro antique plain bearing square coner cast door hinges are prized for its resilience, durability, and beauty. The highest quality Antique Solid brass Door Hinges have been precision pressure cast into special alloy steel molds, then milled and drilled to their final shape. Pressure casting allows the detail to remain sharp, and the brass to approach the strength of "forged" materials. The quality Retro brass Door Hinges can always be polished back to its original sheen and is highly resistant to rusting. Solid brass is often available in finishes that other hinge materials are not. The Plain bearing hinges feature knuckles that are machined to a smooth surface, allowing them to move against one another without bearings. Plain bearing hinges are not recommended for heavy use on high traffic entrance ways, but meet the need of a standard residential door. The fancy decorative brass hinge embodies the Victorians' passion for elegant design. The stylized vines, patterned barrel and distinctive steeple finials will accent your most formal interiors. If you're a home owner with a passion for antique and vintage decor, our wide and comprehensive selection of vintage style door hinges is bound to catch your attention.