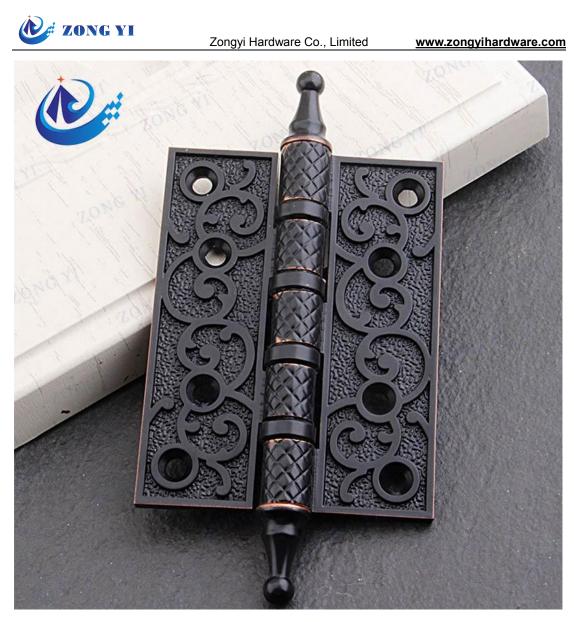

a tight fitting and functioning hinge. Each square-shaped leaf contains two screw holes for mounting purposes. The knuckles show very little sign of wear and tear. Glossy black enameled inlay accentuates the casting detail.

## Solid Brass Retro Antique Plain Bearing Square Coner Cast Door Hinges

Solid brass retro antique plain bearing square coner cast door hinges are a solid, yet more economical option, when compared to forged hinges. The intricate pattern of the Lafayette Collection will complement any home decor. Top quality machining ensure a tight fitting and functioning hinge. Each square-shaped leaf contains two screw holes for mounting purposes. The knuckles show very little sign of wear and tear. Glossy black enameled inlay accentuates the casting detail. The delicate pattern on the leaves of the Solid Brass Hinge is repeated on the four knuckles of the hinge. The pattern combined with the steeple finials make this decorative hinge ideal for renovations of historical homes. Historical designs with long warranty are carefully hand-cast and polished, giving you the antique hardware look you are searching for. Solid brass or iron construction, depending on the finish you choose. We also could make the antique door hinges in stainless steel if you want to lower your cost. The quality and the lifetime of the hinges could perfect meet your request.