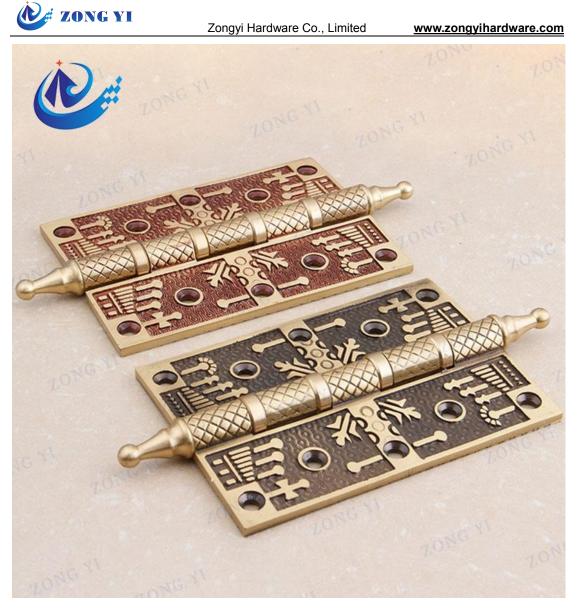

# Solid Brass Retro Antique Plain Bearing Square Coner Cast Door Hinges

Zongyi Hardware Co., Limited is one of the leading suppliers of architectural and brass hardwares in China. Solid Brass Retro Antique Plain Bearing Square Coner Cast Door Hinges are a solid, yet more economical option, when compared to forged hinges. The intricate pattern of the Lafayette Collection will complement any home decor. Top quality machining ensure

a tight fitting and functioning hinge. Each square-shaped leaf contains two screw holes for mounting purposes. The knuckles show very little sign of wear and tear. Glossy black enameled inlay accentuates the casting detail.