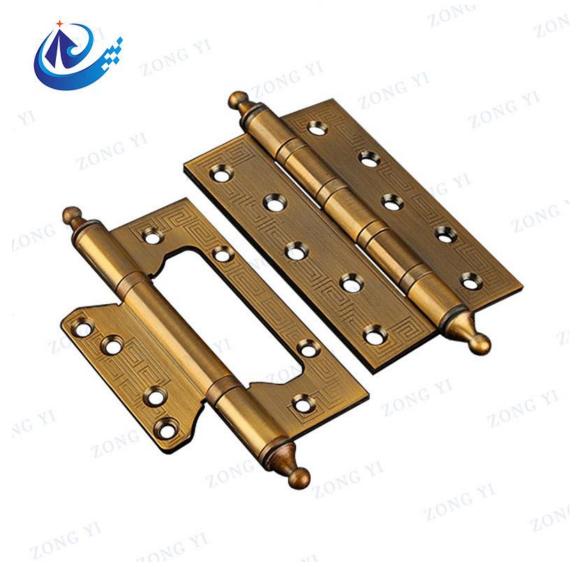

## Solid Brass Retro Antique Plain Bearing Square Coner Cast Door Hinges

Solid brass retro antique plain bearing square coner cast door hinges are a solid, yet more economical option, when compared to forged hinges. The intricate pattern of the Lafayette Collection will complement any home decor. Top quality machining ensure a tight fitting and functioning hinge. Each square-shaped leaf contains two screw holes for mounting purposes. The knuckles show very little sign of wear and tear. Glossy black enameled inlay accentuates the casting detail. The delicate pattern on the leaves of the Solid Brass Hinge is repeated on the four knuckles of the hinge. The pattern combined with the steeple finials make this decorative hinge ideal for renovations of historical homes. Historical designs with long warranty are carefully hand-cast and polished, giving you the antique hardware look you are searching for. Solid brass or iron construction, depending on the finish you choose. We also could make the antique door hinges in stainless steel if you want to lower your cost. The quality and the lifetime of the hinges could perfect meet your request.

#### Door Hinges?

This solid brass retro antique plain bearing square coner cast door hinges are prized for its resilience, durability, and beauty. The highest quality Antique Solid brass Door Hinges have been precision pressure cast into special alloy steel molds, then milled and drilled to their final shape. Pressure casting allows the detail to remain sharp, and the brass to approach the strength of "forged" materials. The quality Retro brass Door Hinges can always be polished back to its original sheen and is highly resistant to rusting. Solid brass is often available in finishes that other hinge materials are not. The Plain bearing hinges feature knuckles that are machined to a smooth surface, allowing them to move against one another without bearings. Plain bearing hinges are not recommended for heavy use on high traffic entrance ways, but meet the need of a standard residential door. The fancy decorative brass hinge embodies the Victorians' passion for elegant design. The stylized vines, patterned barrel and distinctive steeple finials will accent your most formal interiors. If you're a home owner with a passion for antique and vintage decor, our wide and comprehensive selection of vintage style door hinges is bound to catch your attention.