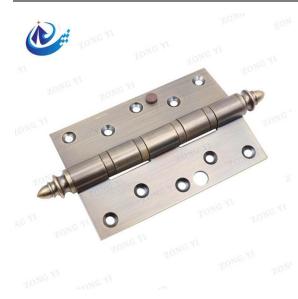

# Solid Brass Retro Antique Plain Bearing Square Coner Cast Door Hinges

Zongyi Hardware Co., Limited is one of the leading suppliers of architectural and brass hardwares in China. Solid Brass Retro Antique Plain Bearing Square Coner Cast Door Hinges are a solid, yet more economical option, when compared to forged hinges. The intricate pattern of the Lafayette Collection will complement any home decor. Top quality machining ensure

a tight fitting and functioning hinge. Each square-shaped leaf contains two screw holes for mounting purposes. The knuckles show very little sign of wear and tear. Glossy black enameled inlay accentuates the casting detail.