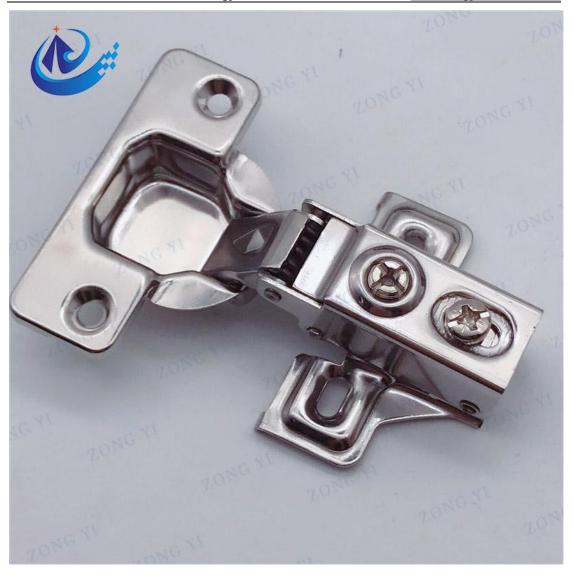

## **Short Arm Cup Hinge**

Short Arm Soft Closing Cup Hinge has a smooth closing operation that prevents the door from slamming shut, it is ideal for full overlay applications with an opening angle of up to 100 degrees. The hinge cup depth is 35mm. The centre of the hole is usually 21.5mm from the edge of the door. These hinges are designed for door thickness at 15 - 22mm, the hinges have 3-way adjustment allowing perfect alignment. Short arm cup hinges are ideal for tight spaces where you don't have the room to fit standard concealed

#### **Product Introduction**

Short Arm Soft Closing Cup Hinge has a smooth closing operation that prevents the door from slamming shut, it is ideal for full overlay applications with an opening angle of up to 100 degrees. The hinge cup depth is 35mm. The centre of the hole is usually 21.5mm from the edge of the door. These hinges are designed for door thickness at 15 - 22mm, the hinges have 3-way adjustment allowing perfect alignment. Short arm cup hinges are ideal for tight spaces where you don't have the room to fit standard concealed hinges. Be sure to measure your screws to verify you getting the right size.