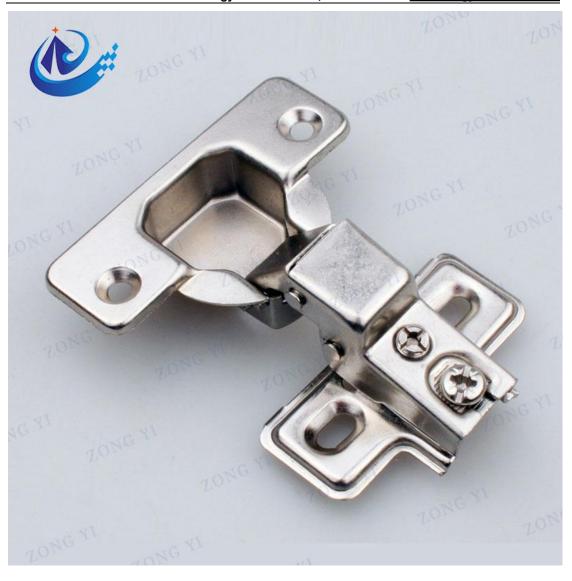

## **Short Arm Cup Hinge**

Short Arm Soft Closing Cup Hinge has a smooth closing operation that prevents the door from slamming shut, it is ideal for full overlay applications with an opening angle of up to 100 degrees. The hinge cup depth is 35mm. The centre of the hole is usually 21.5mm from the edge of the door. These hinges are designed for door thickness at 15 - 22mm, the hinges have 3-way adjustment allowing perfect alignment. Short arm cup hinges are ideal for tight spaces where you don't have the room to fit standard concealed

#### **Product Introduction**

Short Arm Soft Closing Cup Hinge has a smooth closing operation that prevents the door from slamming shut, it is ideal for full overlay applications with an opening angle of up to 100 degrees. The hinge cup depth is 35mm. The centre of the hole is usually 21.5mm from the edge of the door. These hinges are designed for door thickness at 15 - 22mm, the hinges have 3-way adjustment allowing perfect alignment. Short arm cup hinges are ideal for tight spaces where you don't have the room to fit standard concealed hinges. Be sure to measure your screws to verify you getting the right size.