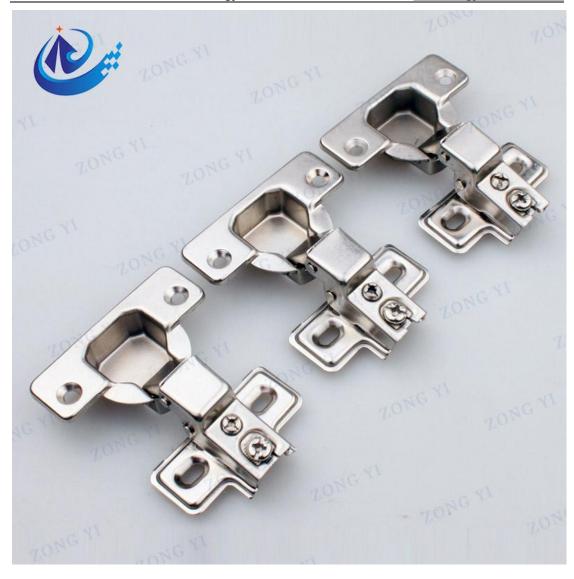

## **Short Arm Cup Hinge**

Short Arm Soft Closing Cup Hinge has a smooth closing operation that prevents the door from slamming shut, it is ideal for full overlay applications with an opening angle of up to 100 degrees. The hinge cup depth is 35mm. The centre of the hole is usually 21.5mm from the edge of the door. These hinges are designed for door thickness at 15 - 22mm, the hinges have 3-way adjustment allowing perfect alignment. Short arm cup hinges are ideal for tight spaces where you don't have the room to fit standard concealed

#### **Product Introduction**

Short Arm Soft Closing Cup Hinge has a smooth closing operation that prevents the door from slamming shut, it is ideal for full overlay applications with an opening angle of up to 100 degrees. The hinge cup depth is 35mm. The centre of the hole is usually 21.5mm from the edge of the door. These hinges are designed for door thickness at 15 - 22mm, the hinges have 3-way adjustment allowing perfect alignment. Short arm cup hinges are ideal for tight spaces where you don't have the room to fit standard concealed hinges. Be sure to measure your screws to verify you getting the right size.