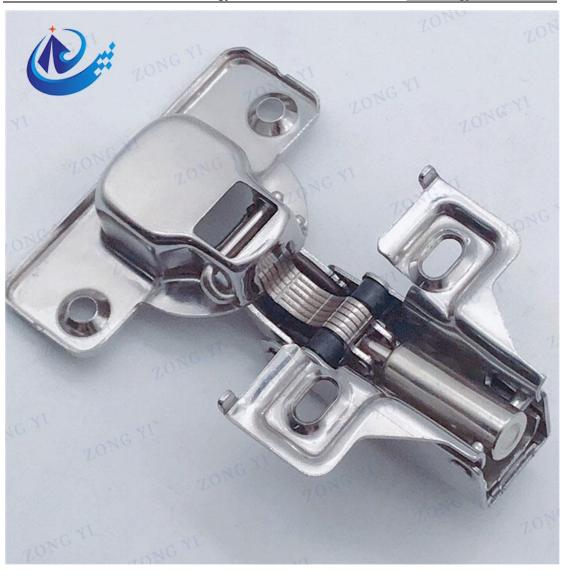

### **Product Feature**

These Short Arm Soft Closing Cup Hinges are a great choice for installing on your custom made cabinet doors! The installation process is simple and fast! The structure of this cup hinge is very interesting in that the hinge actually has a small "strut" built in that controls the speed and force in which the doors close. They give a cheap cabinet system a higher end feel. Furthermore, the hinges are drop in replacements for most of cheap cabinets. You will find it's really worth the money when you buy these great quality cup hinges. Welcome to contact us to get the free samples for quality checking.