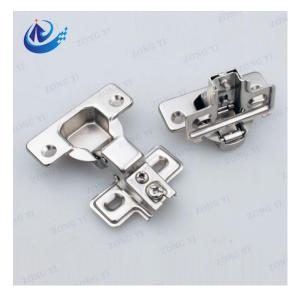

## **Short Arm Cup Hinge**

Short Arm Soft Closing Cup Hinge has a smooth closing operation that prevents the door from slamming shut, it is ideal for full overlay applications with an opening angle of up to 100 degrees. The hinge cup depth is 35mm. The centre of the hole is usually 21.5mm from the edge of the door. These hinges are designed for door thickness at 15 - 22mm, the hinges have 3-way adjustment allowing perfect alignment. Short arm cup hinges are ideal for tight spaces where you don't have the room to fit standard concealed

#### **Product Introduction**

Short Arm Soft Closing Cup Hinge has a smooth closing operation that prevents the door from slamming shut, it is ideal for full overlay applications with an opening angle of up to 100 degrees. The hinge cup depth is 35mm. The centre of the hole is usually 21.5mm from the edge of the door. These hinges are designed for door thickness at 15 - 22mm, the hinges have 3-way adjustment allowing perfect alignment. Short arm cup hinges are ideal for tight spaces where you don't have the room to fit standard concealed hinges. Be sure to measure your screws to verify you getting the right size.