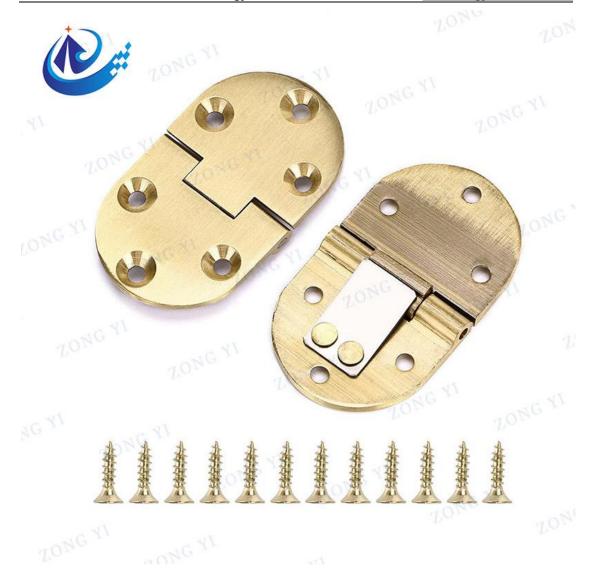

# Heavy Duty Folding Flush Table Hinge and Extension Hinge With Spring

The Heavy Duty Folding Flush Table Hinge and Extension Hinge With Spring is designed to fold completely in half. Self Supporting Folding Table Hinge is widely used for tables, doors and other applications where recessed hinges allow for a totally flat surface. This Flap Hinges are adopting high quality zinc alloy and brass material for maximum corrosion resistance and durability, the surface is very smooth, abrasion resistant, high hardness.

### **Product Introduction**

The Heavy Duty Folding Flush Table Hinge and Extension Hinge With Spring is designed to fold completely in half. Self Supporting Folding Table Hinge is widely used for tables, doors and other applications where recessed hinges allow for a totally flat surface. This Flap Hinges are adopting high quality zinc alloy and brass material for maximum corrosion resistance and durability, the surface is very smooth, abrasion resistant, high hardness. They are fits perfectly into your folding table and the holes are lined up. The high quality mechanism make it slowly pull the table surface and close for a smooth silent motion.

## **Product Parameter (Specification)**

| Model Number       | ZY-DL249                            |
|--------------------|-------------------------------------|
| Material           | Brass, zinc alloy and steel         |
| Length             | 70/80mm,152/195mm                   |
| Open angle         | 180°                                |
| Cupboard thickness | 15-22mm                             |
| Application        | Table                               |
| Finish             | Satin brass, Chrome and Zinc plated |
| Minimum order      | 1000 pcs                            |