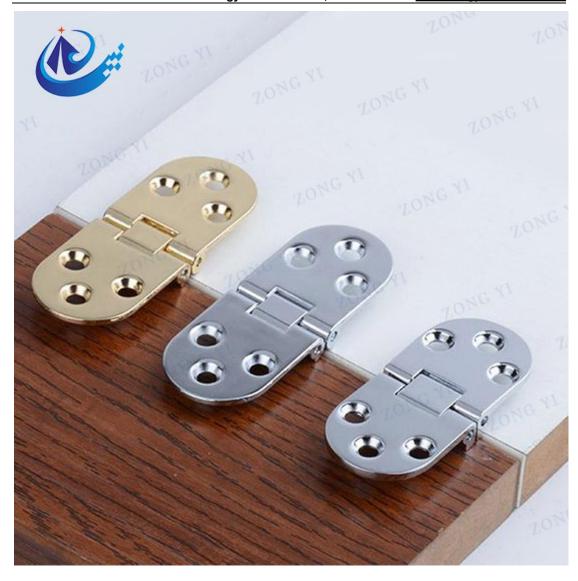

# Heavy Duty Folding Flush Table Hinge and Extension Hinge With Spring

The Heavy Duty Folding Flush Table Hinge and Extension Hinge With Spring is designed to fold completely in half. Self Supporting Folding Table Hinge is widely used for tables, doors and other applications where recessed hinges allow for a totally flat surface. This Flap Hinges are adopting high quality zinc alloy and brass material for maximum corrosion resistance and durability, the surface is very smooth, abrasion resistant, high hardness.

### **Product Introduction**

The Heavy Duty Folding Flush Table Hinge and Extension Hinge With Spring is designed to fold completely in half. Self Supporting Folding Table Hinge is widely used for tables, doors and other applications where recessed hinges allow for a totally flat surface. This Flap Hinges are adopting high quality zinc alloy and brass material for maximum corrosion resistance and durability, the surface is very smooth, abrasion resistant, high hardness. They are fits perfectly into your folding table and the holes are lined up. The high quality mechanism make it slowly pull the table surface and close for a smooth silent motion.

## **Product Parameter (Specification)**

| Model Number       | ZY-DL249                            |
|--------------------|-------------------------------------|
| Material           | Brass, zinc alloy and steel         |
| Length             | 70/80mm,152/195mm                   |
| Open angle         | 180°                                |
| Cupboard thickness | 15-22mm                             |
| Application        | Table                               |
| Finish             | Satin brass, Chrome and Zinc plated |
| Minimum order      | 1000 pcs                            |

### **Product Feature**

Extension Hinge with Spring allows the extension panel to swing completely out of the way underneath the table surface. Spring loaded hinge and leaf support mechanism converts square table tops to round tops by adding drop down leaves.