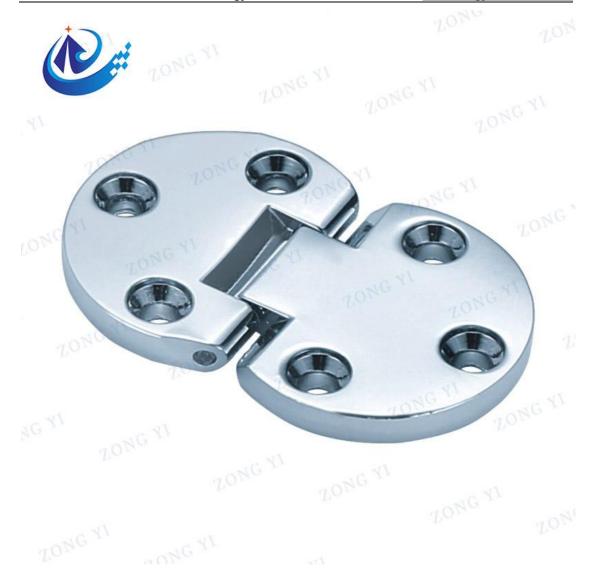

# Heavy Duty Folding Flush Table Hinge and Extension Hinge With Spring

The Heavy Duty Folding Flush Table Hinge and Extension Hinge With Spring is designed to fold completely in half. Self Supporting Folding Table Hinge is widely used for tables, doors and other applications where recessed hinges allow for a totally flat surface. This Flap Hinges are adopting high quality zinc alloy and brass material for maximum corrosion resistance and durability, the surface is very smooth, abrasion resistant, high hardness.

### **Product Introduction**

The Heavy Duty Folding Flush Table Hinge and Extension Hinge With Spring is designed to fold completely in half. Self Supporting Folding Table Hinge is widely used for tables, doors and other applications where recessed hinges allow for a totally flat surface. This Flap Hinges are adopting high quality zinc alloy and brass material for maximum corrosion resistance and durability, the surface is very smooth, abrasion resistant, high hardness. They are fits perfectly into your folding table and the holes are lined up. The high quality mechanism make it slowly pull the table surface and close for a smooth silent motion.

## **Product Parameter (Specification)**

| Model Number       | ZY-DL249                            |
|--------------------|-------------------------------------|
| Material           | Brass, zinc alloy and steel         |
| Length             | 70/80mm,152/195mm                   |
| Open angle         | 180°                                |
| Cupboard thickness | 15-22mm                             |
| Application        | Table                               |
| Finish             | Satin brass, Chrome and Zinc plated |
| Minimum order      | 1000 pcs                            |