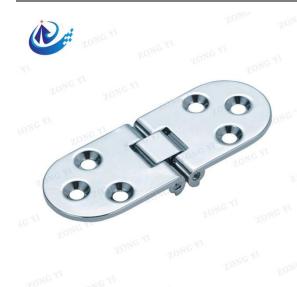

# Heavy Duty Folding Flush Table Hinge and Extension Hinge With Spring

The Heavy Duty Folding Flush Table Hinge and Extension Hinge With Spring is designed to fold completely in half. Self Supporting Folding Table Hinge is widely used for tables, doors and other applications where recessed hinges allow for a totally flat surface. This Flap Hinges are adopting high quality zinc alloy and brass material for maximum corrosion resistance and durability, the surface is very smooth, abrasion resistant, high hardness.

### **Product Introduction**

The Heavy Duty Folding Flush Table Hinge and Extension Hinge With Spring is designed to fold completely in half. Self Supporting Folding Table Hinge is widely used for tables, doors and other applications where recessed hinges allow for a totally flat surface. This Flap Hinges are adopting high quality zinc alloy and brass material for maximum corrosion resistance and durability, the surface is very smooth, abrasion resistant, high hardness. They are fits perfectly into your folding table and the holes are lined up. The high quality mechanism make it slowly pull the table surface and close for a smooth silent motion.

## **Product Parameter (Specification)**

| Model Number       | ZY-DL249                            |
|--------------------|-------------------------------------|
| Material           | Brass, zinc alloy and steel         |
| Length             | 70/80mm,152/195mm                   |
| Open angle         | 180°                                |
| Cupboard thickness | 15-22mm                             |
| Application        | Table                               |
| Finish             | Satin brass, Chrome and Zinc plated |
| Minimum order      | 1000 pcs                            |