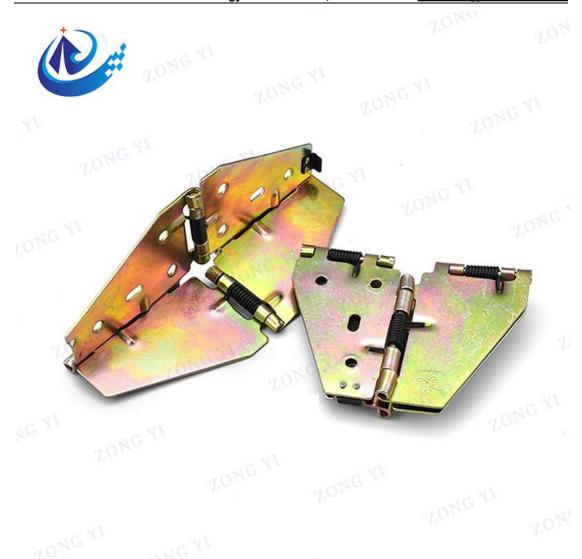

### **Product Feature**

Extension Hinge with Spring allows the extension panel to swing completely out of the way underneath the table surface. Spring loaded hinge and leaf support mechanism converts square table tops to round tops by adding drop down leaves.

Spring loaded flap top hinges lock open to support a table leaf. Release the spring, and the flange folds, letting the leaf fold under the table, where it is held in place by a second set of springs. You need no other support than these hinges when you want to have a table leaf pop up in the raised position. These are the hinges used in restaurants when you see a waiter flip up a leaf to turn a square table into a round one for extra space. Expecting your inquiry about the latest price and details.