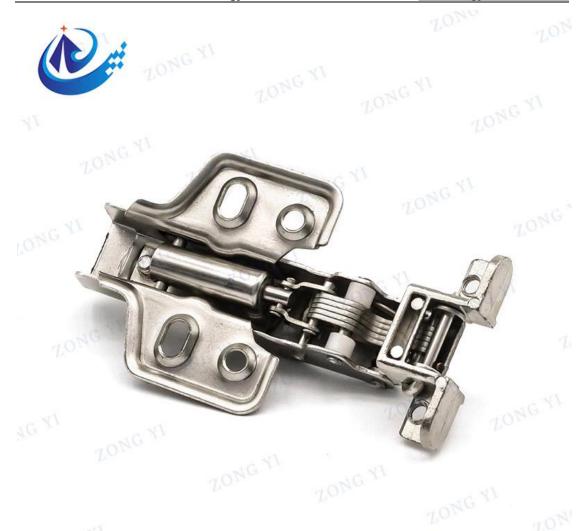

# Glass Door Hinge And Surface Mount Hidden Spring Cabinet Hinge

Glass Door Hinge And Surface Mount Hidden Spring Cabinet Hinge made from steel with a nickel plated finish for long-lasting durability. Glass door hinges for 26mm holes can be used in full overlay, half overlay and full inset configurations. The clip top Glass Door hinges snap on and lift off without any tools and feature 3-dimensional adjustment for precise door alignment. For furniture with glass doors, such as medicine cabinets, media furniture or glass cabinets, there are several ways of

#### **Product Introduction**

Glass Door Hinge And Surface Mount Hidden Spring Cabinet Hinge made from steel with a nickel plated finish for long-lasting durability. Glass door hinges for 26mm holes can be used in full overlay, half overlay and full inset configurations. The clip top Glass Door hinges snap on and lift off without any tools and feature 3-dimensional adjustment for precise door alignment. For furniture with glass doors, such as medicine cabinets, media furniture or glass cabinets, there are several ways of connecting the door to the furniture. The most common one is with hinges that hold the glass elements by clamping them.

#### **Product Feature**

The 90 degree Surface Mount Hidden Spring Cabinet Hinge surface mounts in frameless cabinets while self-closing feature allows your door to close firmly and securely. This concealed door hinge is a surface mount model with a 90 degree opening and it comes in nickel plated steel. Our Surface Mount Easy On Hinge has a 90°sprung opening angle. This hinge is simple to fit, simply screw to the door and the frame. As well as standard kitchen cupboard doors, this hinge can used on sheet metal and plastic panels. This sprung hinge is also suitable for overlay and inset doors. Welcome to email us for quality products at realistic prices.