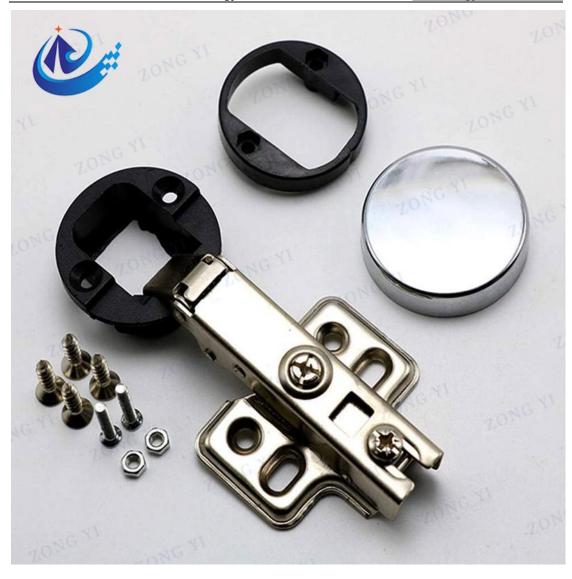

# Glass Door Hinge And Surface Mount Hidden Spring Cabinet Hinge

Glass Door Hinge And Surface Mount Hidden Spring Cabinet Hinge made from steel with a nickel plated finish for long-lasting durability. Glass door hinges for 26mm holes can be used in full overlay, half overlay and full inset configurations. The clip top Glass Door hinges snap on and lift off without any tools and feature 3-dimensional adjustment for precise door alignment. For furniture with glass doors, such as medicine cabinets, media furniture or glass cabinets, there are several ways of

#### **Product Introduction**

Glass Door Hinge And Surface Mount Hidden Spring Cabinet Hinge made from steel with a nickel plated finish for long-lasting durability. Glass door hinges for 26mm holes can be used in full overlay, half overlay and full inset configurations. The clip top Glass Door hinges snap on and lift off without any tools and feature 3-dimensional adjustment for precise door alignment. For furniture with glass doors, such as medicine cabinets, media furniture or glass cabinets, there are several ways of connecting the door to the furniture. The most common one is with hinges that hold the glass elements by clamping them.