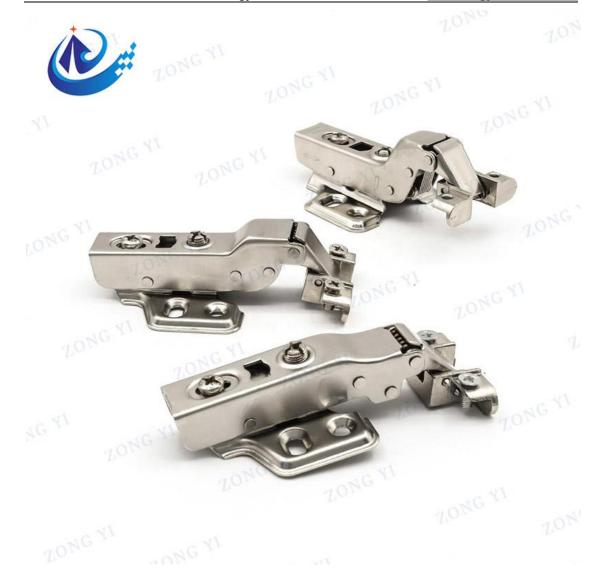

# Glass Door Hinge And Surface Mount Hidden Spring Cabinet Hinge

Glass Door Hinge And Surface Mount Hidden Spring Cabinet Hinge made from steel with a nickel plated finish for long-lasting durability. Glass door hinges for 26mm holes can be used in full overlay, half overlay and full inset configurations. The clip top Glass Door hinges snap on and lift off without any tools and feature 3-dimensional adjustment for precise door alignment. For furniture with glass doors, such as medicine cabinets, media furniture or glass cabinets, there are several ways of

#### **Product Introduction**

Glass Door Hinge And Surface Mount Hidden Spring Cabinet Hinge made from steel with a nickel plated finish for long-lasting durability. Glass door hinges for 26mm holes can be used in full overlay, half overlay and full inset configurations. The clip top Glass Door hinges snap on and lift off without any tools and feature 3-dimensional adjustment for precise door alignment. For furniture with glass doors, such as medicine cabinets, media furniture or glass cabinets, there are several ways of connecting the door to the furniture. The most common one is with hinges that hold the glass elements by clamping them.

#### **Product Feature**

The 90 degree Surface Mount Hidden Spring Cabinet Hinge surface mounts in frameless cabinets while self-closing feature allows your door to close firmly and securely. This concealed door hinge is a surface mount model with a 90 degree opening and it comes in nickel plated steel. Our Surface Mount Easy On Hinge has a 90°sprung opening angle. This hinge is simple to fit, simply screw to the door and the frame. As well as standard kitchen cupboard doors, this hinge can used on sheet metal and plastic panels. This sprung hinge is also suitable for overlay and inset doors. Welcome to email us for quality products at realistic prices.