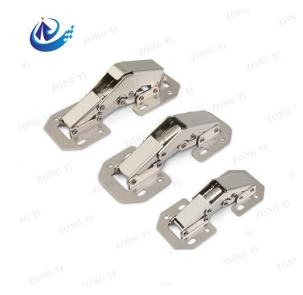

# Glass Door Hinge And Surface Mount Hidden Spring Cabinet Hinge

Glass Door Hinge And Surface Mount Hidden Spring Cabinet Hinge made from steel with a nickel plated finish for long-lasting durability. Glass door hinges for 26mm holes can be used in full overlay, half overlay and full inset configurations. The clip top Glass Door hinges snap on and lift off without any tools and feature 3-dimensional adjustment for precise door alignment. For furniture with glass doors, such as medicine cabinets, media furniture or glass cabinets, there are several ways of

#### **Product Introduction**

Glass Door Hinge And Surface Mount Hidden Spring Cabinet Hinge made from steel with a nickel plated finish for long-lasting durability. Glass door hinges for 26mm holes can be used in full overlay, half overlay and full inset configurations. The clip top Glass Door hinges snap on and lift off without any tools and feature 3-dimensional adjustment for precise door alignment. For furniture with glass doors, such as medicine cabinets, media furniture or glass cabinets, there are several ways of connecting the door to the furniture. The most common one is with hinges that hold the glass elements by clamping them.

#### **Product Feature**

The 90 degree Surface Mount Hidden Spring Cabinet Hinge surface mounts in frameless cabinets while self-closing feature allows your door to close firmly and securely. This concealed door hinge is a surface mount model with a 90 degree opening and it comes in nickel plated steel. Our Surface Mount Easy On Hinge has a 90°sprung opening angle. This hinge is simple to fit, simply screw to the door and the frame. As well as standard kitchen cupboard doors, this hinge can used on sheet metal and plastic panels. This sprung hinge is also suitable for overlay and inset doors. Welcome to email us for quality products at realistic prices.