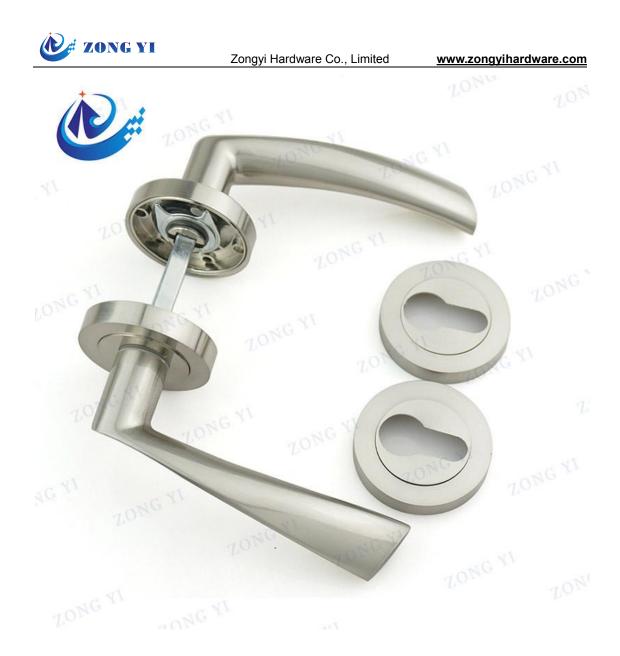

#### **Product Introduction**

Common Style Aluminium Lever Door Lock which made in good quality aluminium raw material are frequently used for inner doors in commercial settings. They are easier to open than knob locks as they have a large push-down style handle instead of a knob to grasp and turn. Durable Levers can frequently be the target of torque attacks with excessive pressure applied to the handle to try and force the lock. To combat the attacks, some levers are clutch levers meaning if they are forced, they turn instead of applying pressure to the lock. T type Common Style Aluminium Lever Door Locks are classified into two types: backplate lever handles and rises lever handles. Traditional door handles that sit on a backplate is known as lever handles on a backplate. These can have three different functioning mechanisms: a lever lock, a lever bathroom, and a lever latch.

This mechanism, which is frequently paired with a mortice lock, has a keyhole to operate the door handle, offering security and privacy.