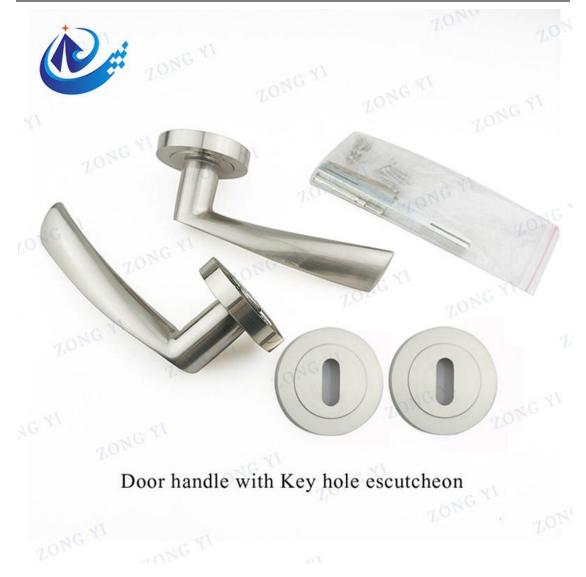

#### **Product Introduction**

Common Style Aluminium Lever Door Lock which made in good quality aluminium raw material are frequently used for inner doors in commercial settings. They are easier to open than knob locks as they have a large push-down style handle instead of a knob to grasp and turn. Durable Levers can frequently be the target of torque attacks with excessive pressure applied to the handle to try and force the lock. To combat the attacks, some levers are clutch levers meaning if they are forced, they turn instead of applying pressure to the lock. T type Common Style Aluminium Lever Door Locks are classified into two types: backplate lever handles and rises lever handles. Traditional door handles that sit on a backplate is known as lever handles on a backplate. These can have three different functioning mechanisms: a lever lock, a lever bathroom, and a lever latch.

This mechanism, which is frequently paired with a mortice lock, has a keyhole to operate the door handle, offering security and privacy.