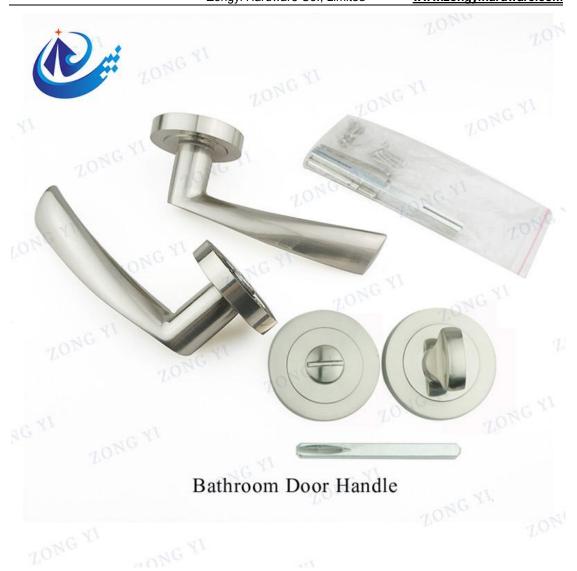

#### **Common Style Aluminium Lever Door Lock**

#### **Product Introduction**

Common Style Aluminium Lever Door Lock which made in good quality aluminium raw material are frequently used for inner doors in commercial settings. They are easier to open than knob locks as they have a large push-down style handle instead of a knob to grasp and turn. Durable Levers can frequently be the target of torque attacks with excessive pressure applied to the handle to try and force the lock. To combat the attacks, some levers are clutch levers meaning if they are forced, they turn instead of applying pressure to the lock. T type Common Style Aluminium Lever Door Locks are classified into two types: backplate lever handles and rises lever handles. Traditional door handles that sit on a backplate is known as lever handles on a backplate. These can have three different functioning mechanisms: a lever lock, a lever bathroom, and a lever latch.

This mechanism, which is frequently paired with a mortice lock, has a keyhole to operate the door handle, offering security and privacy.