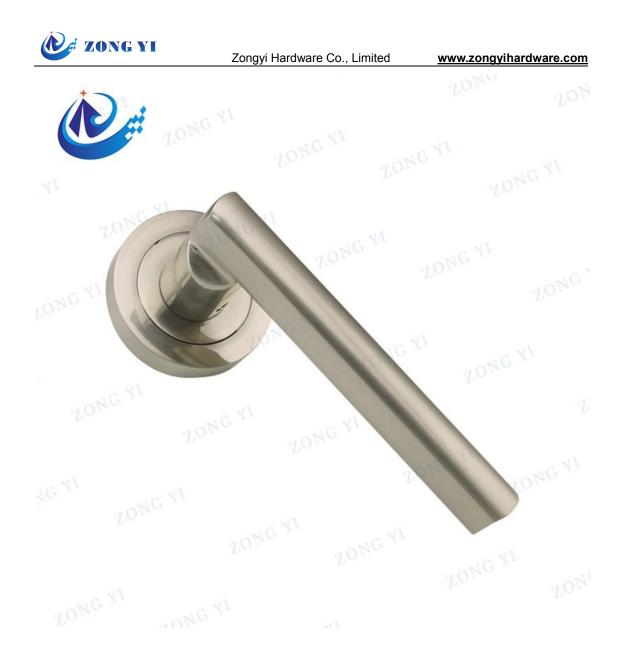

#### **Common Style Aluminium Lever Door Lock**

#### **Product Introduction**

Common Style Aluminium Lever Door Lock which made in good quality aluminium raw material are frequently used for inner doors in commercial settings. They are easier to open than knob locks as they have a large push-down style handle instead of a knob to grasp and turn. Durable Levers can frequently be the target of torque attacks with excessive pressure applied to the handle to try and force the lock. To combat the attacks, some levers are clutch levers meaning if they are forced, they turn instead of applying pressure to the lock. T type Common Style Aluminium Lever Door Locks are classified into two types: backplate lever handles and rises lever handles. Traditional door handles that sit on a backplate is known as lever handles on a backplate. These can have three different functioning mechanisms: a lever lock, a lever bathroom, and a lever latch.

### **Product Feature**

Perhaps you have old, worn door handles that need to be changed as soon as possible with attractive new selling Common Style Aluminium Lever Door Lock , but the selection of door handles appears to be somewhat overwhelming. At Zongyi Hardware, we'll be able to assist you in selecting the best Common Style Aluminium Lever Door Lock for your house, thereby making the process of selecting the proper door handles a little easier. Lever handles are used in most homes due to their practicality, convenience and easy installation. Choose between two designs, lever handles on rose or lever handles on backplate. For a minimalistic style, door handles on rose are the perfect choice. Choose between a round and square rose to provide the all important finish touch in your home. For internal passage doors which don't require locking, the following handles can be installed with a tubular latch, door handle or