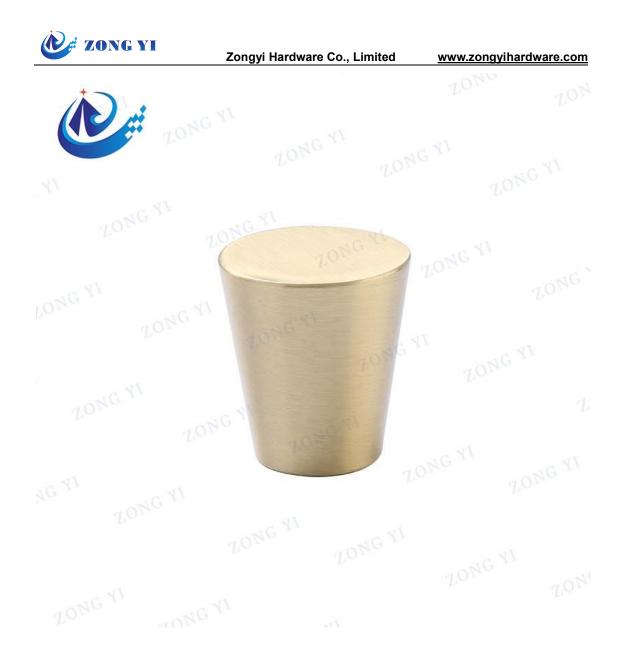

#### **Classic Solid Brass Furniture Drawer Knob**

Zongyi Hardwawre in China has a common belief in providing the highest quality products we can. Our classic solid brass furniture drawer knob are made from premium quality brass making them exceptionally hard wearing whilst each handle is finished with a high grade lacquer to ensure they dont tarnish and stain over time. We have been in the cast iron industry for many years and have been able to acquire a vast range of original patterns. We are a

#### **Product Introduction**

Our Classic Solid Brass Furniture drawer Knob are made from premium quality brass making them exceptionally hard wearing whilst each handle is finished with a high grade lacquer to ensure they dont tarnish and stain over time. All our brass knobs at competitive price are quality checked. Since made from solid brass, the heavy weight feel will give you that luxury feel every time you use them. This Brass Cabinet Knob is a great way to discretely add a touch of luxury to any cabinet or drawer. Cast from solid brass with an aged brass finish. Supplied with all fixings. Suitable for internal and external use.

## **Product Feature**

The Classic Solid Brass Furniture drawer Knob is a classic design that will complement traditional or casual style cabinetry or furniture. Crafted from die-cast zinc for long lasting quality and durability. Installation hardware is included and multiple finishes are available. Cupboard knob is an excellent addition to any cupboard. The antique unlacquered brass finish which will add a rustic look to any room. Alternatively the polished nickel finish will add a contemporary look. Available in small and large sizes. Classic design adds sophisticated elegance to your kitchen or bathroom.