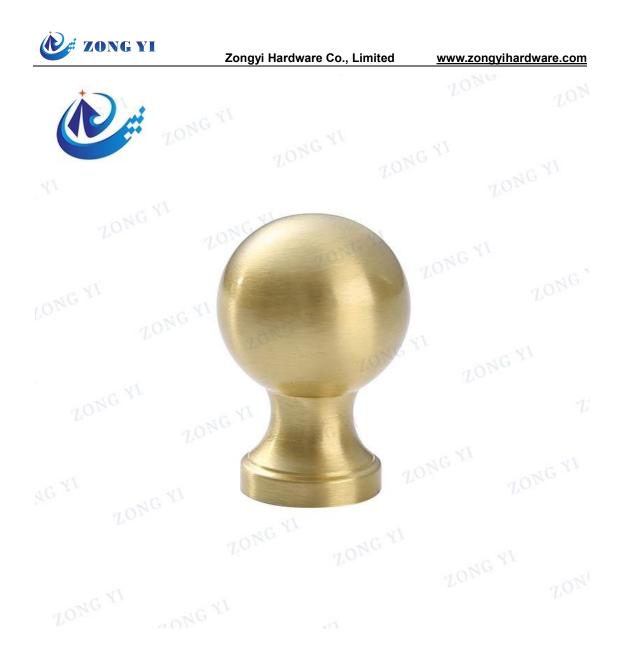

#### **Classic Solid Brass Furniture Drawer Knob**

Zongyi Hardwawre in China has a common belief in providing the highest quality products we can. Our classic solid brass furniture drawer knob are made from premium quality brass making them exceptionally hard wearing whilst each handle is finished with a high grade lacquer to ensure they dont tarnish and stain over time. We have been in the cast iron industry for many years and have been able to acquire a vast range of original patterns. We are a

#### **Product Introduction**

Our Classic Solid Brass Furniture drawer Knob are made from premium quality brass making them exceptionally hard wearing whilst each handle is finished with a high grade lacquer to ensure they dont tarnish and stain over time. All our brass knobs at competitive price are quality checked. Since made from solid brass, the heavy weight feel will give you that luxury feel every time you use them. This Brass Cabinet Knob is a great way to discretely add a touch of luxury to any cabinet or drawer. Cast from solid brass with an aged brass finish. Supplied with all fixings. Suitable for internal and external use.

## **Product Feature**

The Classic Solid Brass Furniture drawer Knob is a classic design that will complement traditional or casual style cabinetry or furniture. Crafted from die-cast zinc for long lasting quality and durability. Installation hardware is included and multiple finishes are available. Cupboard knob is an excellent addition to any cupboard. The antique unlacquered brass finish which will add a rustic look to any room. Alternatively the polished nickel finish will add a contemporary look. Available in small and large sizes. Classic design adds sophisticated elegance to your kitchen or bathroom.