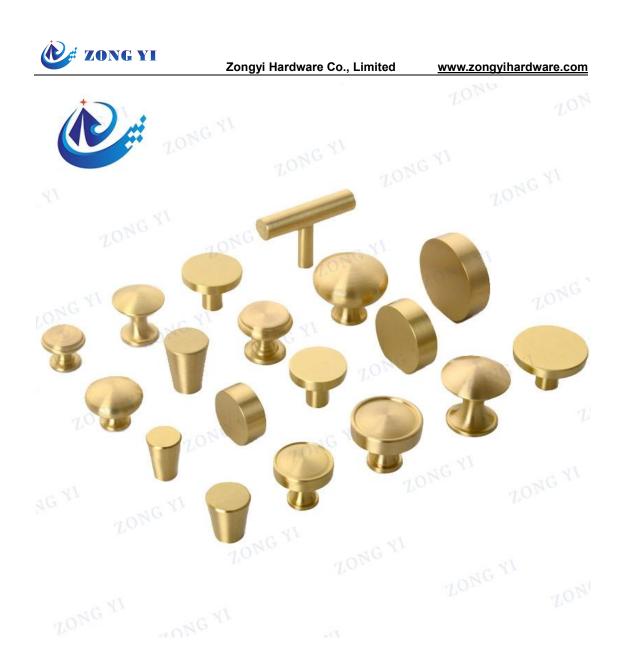

#### **Classic Solid Brass Furniture Drawer Knob**

Zongyi Hardwawre in China has a common belief in providing the highest quality products we can. Our classic solid brass furniture drawer knob are made from premium quality brass making them exceptionally hard wearing whilst each handle is finished with a high grade lacquer to ensure they dont tarnish and stain over time. We have been in the cast iron industry for many years and have been able to acquire a vast range of original patterns. We are a

#### **Product Introduction**

Our Classic Solid Brass Furniture drawer Knob are made from premium quality brass making them exceptionally hard wearing whilst each handle is finished with a high grade lacquer to ensure they dont tarnish and stain over time. All our brass knobs at competitive price are quality checked. Since made from solid brass, the heavy weight feel will give you that luxury feel every time you use them. This Brass Cabinet Knob is a great way to discretely add a touch of luxury to any cabinet or drawer. Cast from solid brass with an aged brass finish. Supplied with all fixings. Suitable for internal and external use.

## **Product Feature**

The Classic Solid Brass Furniture drawer Knob is a classic design that will complement traditional or casual style cabinetry or furniture. Crafted from die-cast zinc for long lasting quality and durability. Installation hardware is included and multiple finishes are available. Cupboard knob is an excellent addition to any cupboard. The antique unlacquered brass finish which will add a rustic look to any room. Alternatively the polished nickel finish will add a contemporary look. Available in small and large sizes. Classic design adds sophisticated elegance to your kitchen or bathroom.