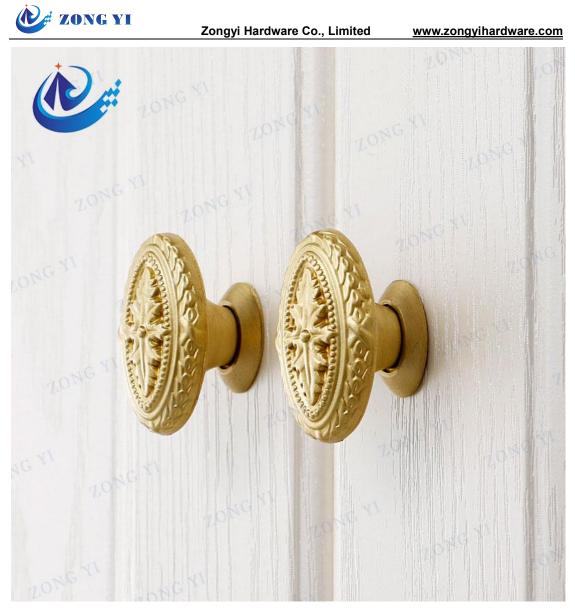

## **Classic Solid Brass Furniture drawer Knob**

#### **Product Introduction**

Our Classic Solid Brass Furniture drawer Knob are made from premium quality brass making them exceptionally hard wearing whilst each handle is finished with a high grade lacquer to ensure they dont tarnish and stain over time. All our brass knobs at competitive price are quality checked. Since made from solid brass, the heavy weight feel will give you that luxury feel every time you use them. This Brass Cabinet Knob is a great way to discretely add a touch of luxury to any cabinet or drawer. Cast from solid brass with an aged brass finish. Supplied with all fixings. Suitable for internal and external use.

## **Product Feature**

The Classic Solid Brass Furniture drawer Knob is a classic design that will complement traditional or casual style cabinetry or furniture. Crafted from die-cast zinc for long lasting quality and durability. Installation hardware is included and multiple finishes are available. Cupboard knob is an excellent addition to any cupboard. The antique unlacquered brass finish which will add a rustic look to any room. Alternatively the polished nickel finish will add a contemporary look. Available in small and large sizes. Classic design adds sophisticated elegance to your kitchen or bathroom.