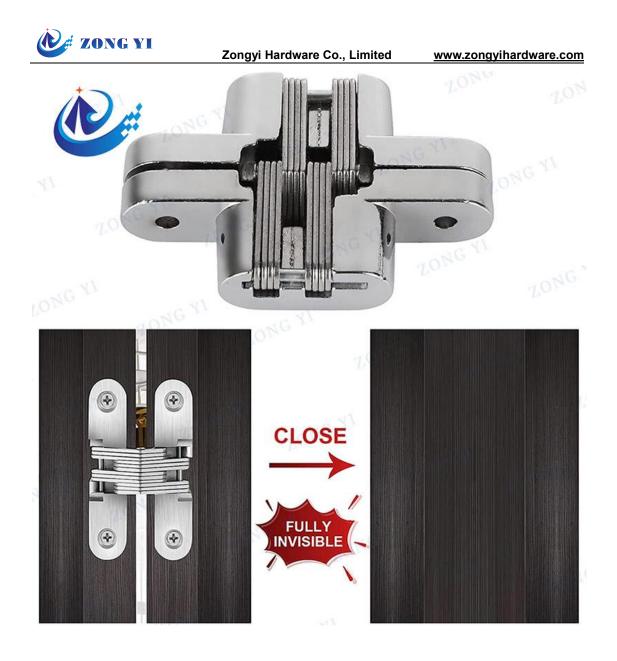

## **Product Introduction**

Brass invisible cylinder Hinge is made of heavy duty copper material, rust and corrosion resistant, durable and strong to use. Hidden hinges with countersunk design allow them completely invisible from both sides and well concealed while using. This invisible hinge is available in 6 sizes which are 8/10/12/14/16/18mm. Please kindly check the dimension image before your purchase. Roller rail design for smooth and silent opening, built-in screws help to fix placement, make them easy and convenient installation. They are widely used for Jewelry box hardware, folding table, cabinet door, handicrafts, wine box, small furniture.

### **Product Feature**

Brass invisible cylinder Hinge which are unparalleled in safety and security have been found in many applications where flush fit, compact size and smooth operation are necessary. When closed, the Invisible Hinge cannot be seen or tampered with. When open, the riveted hinge pin is non-removable. Standard hinges are made of heavy-duty brass castings to give you strength and dependable operation for years. Normally each door should be assembled with at least one hinge. And surely door thickness also affect the number of hinges needed, refer to the measurement guide to determine the correct size and number of hinges needed.