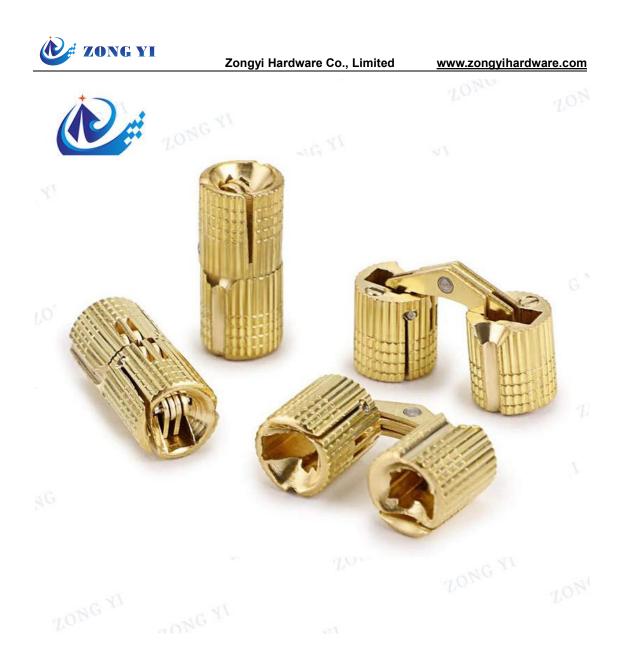

## **Product Introduction**

Brass invisible cylinder Hinge is made of heavy duty copper material, rust and corrosion resistant, durable and strong to use. Hidden hinges with countersunk design allow them completely invisible from both sides and well concealed while using. This invisible hinge is available in 6 sizes which are 8/10/12/14/16/18mm. Please kindly check the dimension image before your purchase. Roller rail design for smooth and silent opening, built-in screws help to fix placement, make them easy and convenient installation. They are widely used for Jewelry box hardware, folding table, cabinet door, handicrafts, wine box, small furniture.

# **Product Parameter (Specification)**

| Model Number          | ZY-DL251                                                                                                                                           |
|-----------------------|----------------------------------------------------------------------------------------------------------------------------------------------------|
| Material              | Brass, zinc alloy                                                                                                                                  |
| Length                | 8/10/12/14/16/18mm                                                                                                                                 |
| Open angle            | 180°                                                                                                                                               |
| Cupboard<br>thickness | 15-22mm                                                                                                                                            |
| Application           | Jewelry box hardware, folding table, cabinet door, handicrafts, wine box, small furniture<br>or using on other wood, plastic, thick glass material |

### **Product Feature**

Brass invisible cylinder Hinge which are unparalleled in safety and security have been found in many applications where flush fit, compact size and smooth operation are necessary. When closed, the Invisible Hinge cannot be seen or tampered with. When open, the riveted hinge pin is non-removable. Standard hinges are made of heavy-duty brass castings to give you strength and dependable operation for years. Normally each door should be assembled with at least one hinge. And surely door thickness also affect the number of hinges needed, refer to the measurement guide to determine the correct size and number of hinges needed.