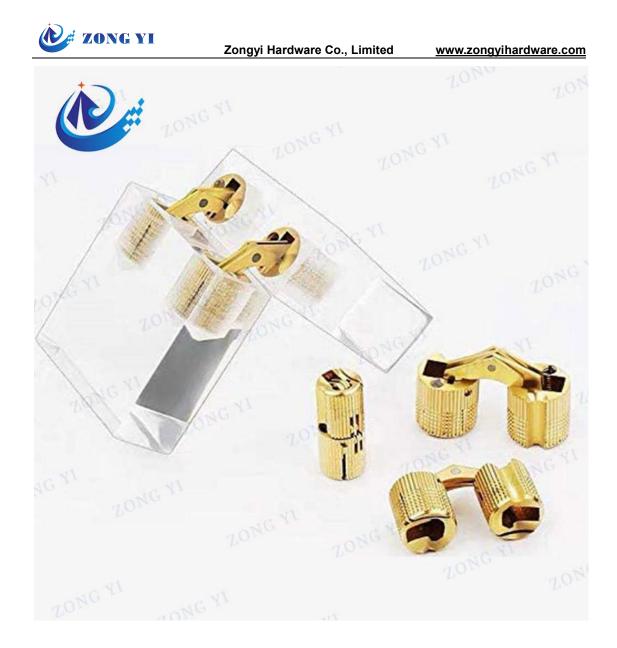

## **Product Introduction**

Brass invisible cylinder Hinge is made of heavy duty copper material, rust and corrosion resistant, durable and strong to use. Hidden hinges with countersunk design allow them completely invisible from both sides and well concealed while using. This invisible hinge is available in 6 sizes which are 8/10/12/14/16/18mm. Please kindly check the dimension image before your purchase. Roller rail design for smooth and silent opening, built-in screws help to fix placement, make them easy and convenient installation. They are widely used for Jewelry box hardware, folding table, cabinet door, handicrafts, wine box, small furniture.

| Finish         | Satin brass, Satin nickel                                                            |
|----------------|--------------------------------------------------------------------------------------|
| Minimum order  | 1000 pcs                                                                             |
| Payment term   | 30% T/T in deposit, the balance 70% T/T before shipment/Paypal/Western Union         |
| Deliery time   | 25-35 days after receiving deposit                                                   |
| Transportation | 1.Small order:DHL/UPS/Fedex/TNT                                                      |
|                | 2.Large order:By sea or air.                                                         |
|                | 3.Choose the best and convenient way for your need.                                  |
| Remark         | 1.Different designs are available according to customers requriement.                |
|                | 2.OEM and ODM order are acceptable.                                                  |
|                | 3.Excellent Finish, good function, nice service, on-time delivery.                   |
|                | 4.Our strict online inspection and good quality control ability are always reliable. |