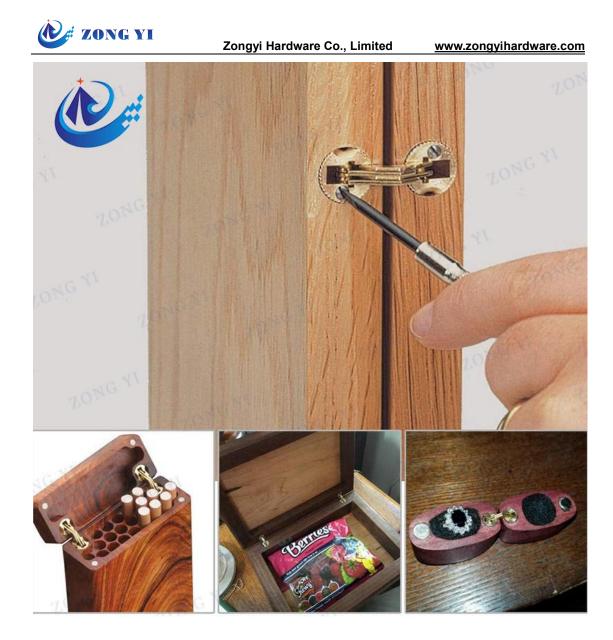

## **Product Introduction**

Brass invisible cylinder Hinge is made of heavy duty copper material, rust and corrosion resistant, durable and strong to use. Hidden hinges with countersunk design allow them completely invisible from both sides and well concealed while using. This invisible hinge is available in 6 sizes which are 8/10/12/14/16/18mm. Please kindly check the dimension image before your purchase. Roller rail design for smooth and silent opening, built-in screws help to fix placement, make them easy and convenient installation. They are widely used for Jewelry box hardware, folding table, cabinet door, handicrafts, wine box, small furniture.

### **Product Feature**

Brass invisible cylinder Hinge which are unparalleled in safety and security have been found in many applications where flush fit, compact size and smooth operation are necessary. When closed, the Invisible Hinge cannot be seen or tampered with. When open, the riveted hinge pin is non-removable. Standard hinges are made of heavy-duty brass castings to give you strength and dependable operation for years. Normally each door should be assembled with at least one hinge. And surely door thickness also affect the number of hinges needed, refer to the measurement guide to determine the correct size and number of hinges needed.