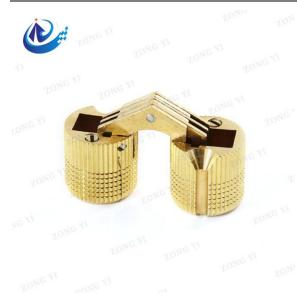

#### **Brass Invisible Cylinder Hinge**

Brass invisible cylinder hinge is made of heavy duty copper material, rust and corrosion resistant, durable and strong to use. Since 2017, Zongyi has become the reputable distributor of furniture fittings. Partnership with the worldwide supplier giving us chance to supply high quality brass invisible cylinder hinge products. We built our company on the understanding that our customers demand high quality, fast performance at competitive prices. You need purchasing to be simple, fast and accurate. Combine that with a

## **Product Introduction**

Brass invisible cylinder Hinge is made of heavy duty copper material, rust and corrosion resistant, durable and strong to use. Hidden hinges with countersunk design allow them completely invisible from both sides and well concealed while using. This invisible hinge is available in 6 sizes which are 8/10/12/14/16/18mm. Please kindly check the dimension image before your purchase. Roller rail design for smooth and silent opening, built-in screws help to fix placement, make them easy and convenient installation. They are widely used for Jewelry box hardware, folding table, cabinet door, handicrafts, wine box, small furniture.

### **Product Feature**

Brass invisible cylinder Hinge which are unparalleled in safety and security have been found in many applications where flush fit, compact size and smooth operation are necessary. When closed, the Invisible Hinge cannot be seen or tampered with. When open, the riveted hinge pin is non-removable. Standard hinges are made of heavy-duty brass castings to give you strength and dependable operation for years. Normally each door should be assembled with at least one hinge. And surely door thickness also affect the number of hinges needed, refer to the measurement guide to determine the correct size and number of hinges needed.