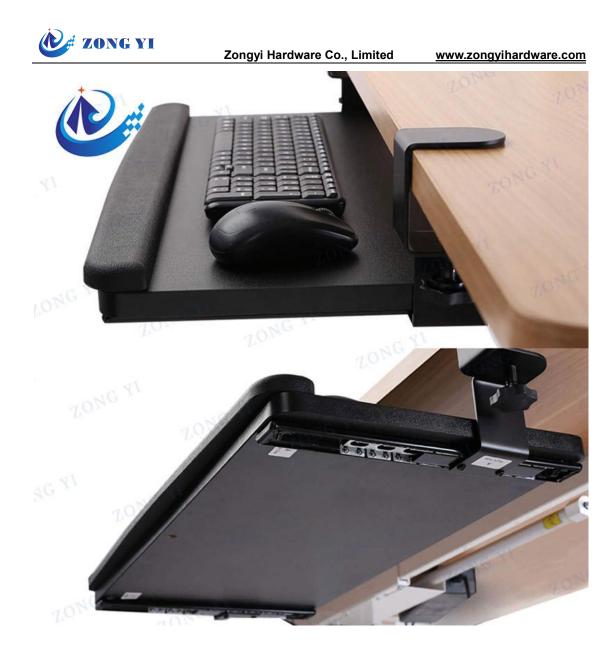

### **Product Feature**

When you want a sturdy place to keep your keyboard and mouse without any difficult installation, A clamp-on keyboard tray is definitely your best choice. It glides very smoothly and the rails are made of nice heavy-duty material. This tray actually looks very professional and makes your desk look more modern. It was very easy to install and set up and you will have no issues after you owning one. Equipped with a lever-disconnect and variable height mounting brackets, the durable Light Duty Slide for Platform Mounting is perfect for light-duty cabinetry, keyboard trays, and pencil drawers. Crafted with quick-and-easy shelf mounting tabs and a specialized platform-mount, the light duty slide is your best bet motion hardware for computer keyboards, typewriter and anywhere else an adjustable-height shelf or shallow drawer.