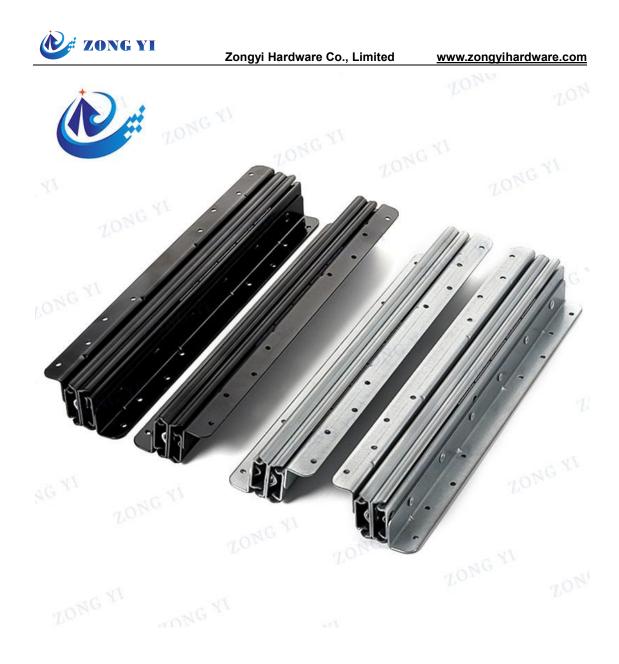

# Bottom Mount Heavy Duty Drawer Slides And Pull Out Slides

Bottom Mount Heavy Duty Drawer Slides And Pull Out Slides with double ball bearing raws are made of strong and thicken high quality cold-rolled steel. The Maximum load bearing up to 265lb/120kg. Double-row balling bearing rack make the guide rail can still slide smoothly and quietly at full load. The best quality slides leave more space for storage and are suitable for understair drawer, wine drawers, heavy drawers. Pull out slides are designed for use on console tables and wall

#### **Product Introduction**

Bottom Mount Heavy Duty Drawer Slides And Pull Out Slides with double ball bearing raws are made of strong and thicken high quality cold-rolled steel. The Maximum load bearing up to 265lb/120kg. Double-row balling bearing rack make the guide rail can still slide smoothly and quietly at full load. The best quality slides leave more space for storage and are suitable for understair drawer, wine drawers, heavy drawers. Pull out slides are designed for use on console tables and wall furniture pull out tables, so space for leaves is based on that design and not for a standard table. The Drawer Slide for Mirror is with anti-detail devive and glide smoothly and high stability.

## **Product Parameter (Specification)**

| Model Number    | ZY-DL262                                                         |
|-----------------|------------------------------------------------------------------|
| Material        | Colled Steel                                                     |
| Slide length    | 16", 24", 32", 40", 22", 60*25mm                                 |
| Slide thickness | 1.0/1.2/1.5mm                                                    |
| Board thickness | 15-22mm                                                          |
| Application     | Understair drawer, wine drawers, heavy drawers, keyboard, mirror |
| Finish          | Satin nickel, Black                                              |
| Minimum order   | 1000 pairs                                                       |