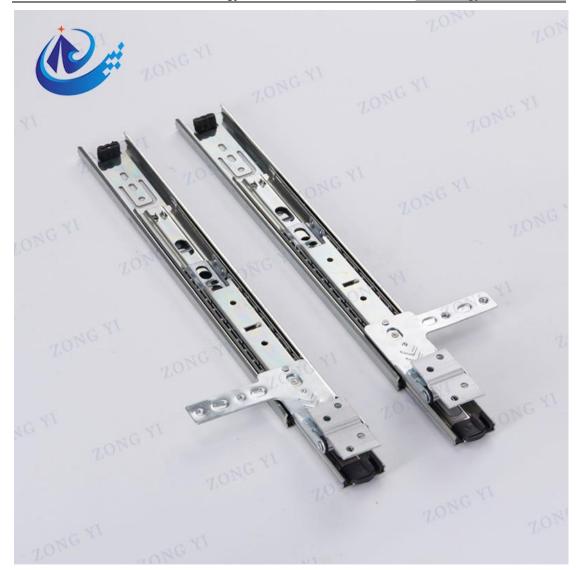

# Bottom Mount Heavy Duty Drawer Slides And Pull Out Slides

Bottom Mount Heavy Duty Drawer Slides And Pull Out Slides with double ball bearing raws are made of strong and thicken high quality cold-rolled steel. The Maximum load bearing up to 265lb/120kg. Double-row balling bearing rack make the guide rail can still slide smoothly and quietly at full load. The best quality slides leave more space for storage and are suitable for understair drawer, wine drawers, heavy drawers. Pull out slides are designed for use on console tables and wall

#### **Product Introduction**

Bottom Mount Heavy Duty Drawer Slides And Pull Out Slides with double ball bearing raws are made of strong and thicken high quality cold-rolled steel. The Maximum load bearing up to 265lb/120kg. Double-row balling bearing rack make the guide rail can still slide smoothly and quietly at full load. The best quality slides leave more space for storage and are suitable for understair drawer, wine drawers, heavy drawers. Pull out slides are designed for use on console tables and wall furniture pull out tables, so space for leaves is based on that design and not for a standard table. The Drawer Slide for Mirror is with anti-detail devive and glide smoothly and high stability.

## **Product Parameter (Specification)**

| Model Number    | ZY-DL262                                                         |
|-----------------|------------------------------------------------------------------|
| Material        | Colled Steel                                                     |
| Slide length    | 16", 24", 32", 40", 22", 60*25mm                                 |
| Slide thickness | 1.0/1.2/1.5mm                                                    |
| Board thickness | 15-22mm                                                          |
| Application     | Understair drawer, wine drawers, heavy drawers, keyboard, mirror |
| Finish          | Satin nickel, Black                                              |
| Minimum order   | 1000 pairs                                                       |