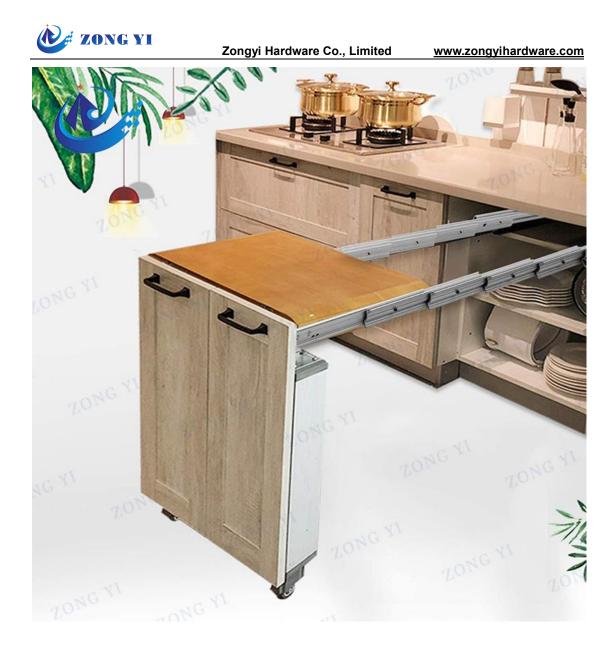

# Bottom Mount Heavy Duty Drawer Slides And Pull Out Slides

Bottom Mount Heavy Duty Drawer Slides And Pull Out Slides with double ball bearing raws are made of strong and thicken high quality cold-rolled steel. The Maximum load bearing up to 265lb/120kg. Double-row balling bearing rack make the guide rail can still slide smoothly and quietly at full load. The best quality slides leave more space for storage and are suitable for understair drawer, wine drawers, heavy drawers. Pull out slides are designed for use on console tables and wall

furniture pull out tables, so space for leaves is based on that design and not for a standard table.

#### **Product Introduction**

Bottom Mount Heavy Duty Drawer Slides And Pull Out Slides with double ball bearing raws are made of strong and thicken high quality cold-rolled steel. The Maximum load bearing up to 265lb/120kg. Double-row balling bearing rack make the guide rail can still slide smoothly and quietly at full load. The best quality slides leave more space for storage and are suitable for understair drawer, wine drawers, heavy drawers. Pull out slides are designed for use on console tables and wall furniture pull out tables, so space for leaves is based on that design and not for a standard table. The Drawer Slide for Mirror is with anti-detail devive and glide smoothly and high stability.