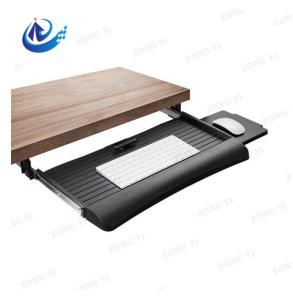

### **Product Feature**

When you want a sturdy place to keep your keyboard and mouse without any difficult installation, A clamp-on keyboard tray is definitely your best choice. It glides very smoothly and the rails are made of nice heavy-duty material. This tray actually looks very professional and makes your desk look more modern. It was very easy to install and set up and you will have no issues after you owning one. Equipped with a lever-disconnect and variable height mounting brackets, the durable Light Duty Slide for Platform Mounting is perfect for light-duty cabinetry, keyboard trays, and pencil drawers. Crafted with quick-and-easy shelf mounting tabs and a specialized platform-mount, the light duty slide is your best bet motion hardware for computer keyboards, typewriter and anywhere else an adjustable-height shelf or shallow drawer.