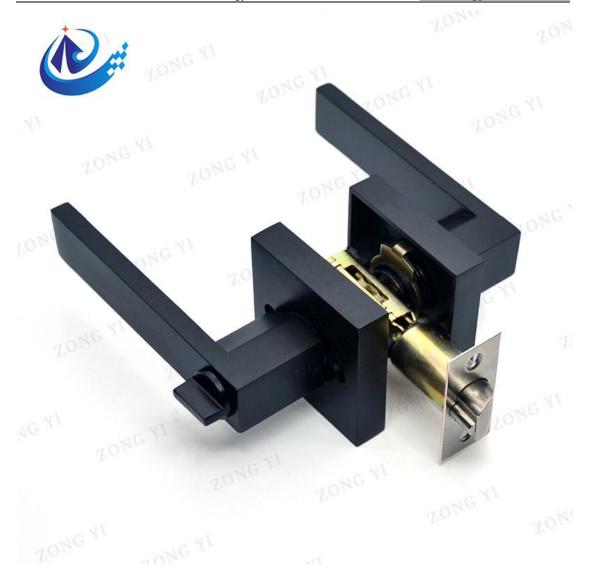

### **American Tubular Square Aluminium Lever Door Lock**

#### **Product Introduction**

The American Tubular Square Aluminium Lever Door Lock has a modern look and clean lines that are suited for the design conscious consumers. This lever is easy to install and has a custom high quality look that can feature either a round or square rose at an affordable price. Both levers and knobs can be operated by a key on the outside or thumb turn on the inside. Fully reversible lever, can be installed on both right handed and left handed doors. For use on exterior doors where keyed entry and security is needed, which protects against advanced break-in techniques and allows you to re-key your lock yourself in-seconds. The American Tubular Square Aluminium Lever Door Lock without keys designed for a private space, such as for hallway doors, laundry rooms and closet doors that latch but don't lock. The latch plate is square and isn't removable. Made of modern design, the durable door locks is for long time use.