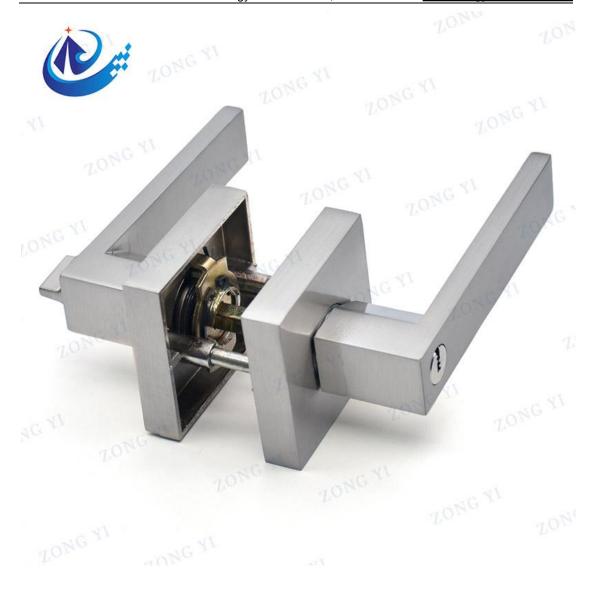

#### **Product Introduction**

The American Tubular Square Aluminium Lever Door Lock has a modern look and clean lines that are suited for the design conscious consumers. This lever is easy to install and has a custom high quality look that can feature either a round or square rose at an affordable price. Both levers and knobs can be operated by a key on the outside or thumb turn on the inside. Fully reversible lever, can be installed on both right handed and left handed doors. For use on exterior doors where keyed entry and security is needed, which protects against advanced break-in techniques and allows you to re-key your lock yourself in-seconds. The American Tubular Square Aluminium Lever Door Lock without keys designed for a private space, such as for hallway doors, laundry rooms and closet doors that latch but don't lock. The latch plate is square and isn't removable. Made of modern design, the durable door locks is for long time use.

#### **Product Feature and Application**

The American Tubular Square Aluminium Lever Door Locks are constructed of the highest quality materials and cast into spectacular modern designs. This Premium Quality Entrance Lever door lock features a special straight-styled, with an amazing satin nickel finish. It provides both style and security as it features modern contemporary design infused with smart-locking technology, perfect for front doors or offices. Our Entrance Lever Handle set stands out in its sleek design. It is the perfect replacement for old door knobs and handles, as well as sophisticated and modern for brand new doors. This hardware piece is fully fitted with an adjustable latch of 60/70mm, and a radius square corner strike. Sturdy and durable, with premium alumininium construction, these handle levers enhance the lifetime and aesthetics. Zongyi offers a simple solution for custom hardware and custom assembled to meet your specifications. This allows you to accentuate the distinctive style of your home and bring your personal style to life.