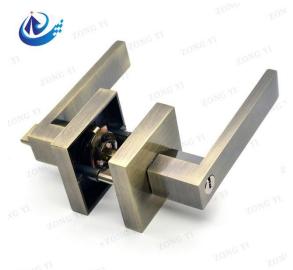

#### **Product Introduction**

The American Tubular Square Aluminium Lever Door Lock has a modern look and clean lines that are suited for the design conscious consumers. This lever is easy to install and has a custom high quality look that can feature either a round or square rose at an affordable price. Both levers and knobs can be operated by a key on the outside or thumb turn on the inside. Fully reversible lever, can be installed on both right handed and left handed doors. For use on exterior doors where keyed entry and security is needed, which protects against advanced break-in techniques and allows you to re-key your lock yourself in-seconds. The American Tubular Square Aluminium Lever Door Lock without keys designed for a private space, such as for hallway doors, laundry rooms and closet doors that latch but don't lock. The latch plate is square and isn't removable. Made of modern design, the durable door locks is for long time use.

#### **Product Feature and Application**

The American Tubular Square Aluminium Lever Door Locks are constructed of the highest quality materials and cast into spectacular modern designs. This Premium Quality Entrance Lever door lock features a special straight-styled, with an amazing satin nickel finish. It provides both style and security as it features modern contemporary design infused with smart-locking technology, perfect for front doors or offices. Our Entrance Lever Handle set stands out in its sleek design. It is the perfect replacement for old door knobs and handles, as well as sophisticated and modern for brand new doors. This hardware piece is fully fitted with an adjustable latch of 60/70mm, and a radius square corner strike. Sturdy and durable, with premium alumininium construction, these handle levers enhance the lifetime and aesthetics. Zongyi offers a simple solution for custom hardware and custom assembled to meet your specifications. This allows you to accentuate the distinctive style of your home and bring your personal style to life.