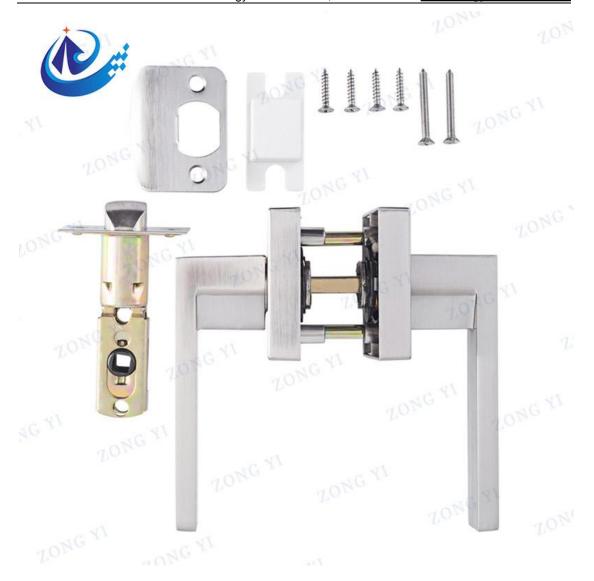

#### **Product Introduction**

The American Tubular Square Aluminium Lever Door Lock has a modern look and clean lines that are suited for the design conscious consumers. This lever is easy to install and has a custom high quality look that can feature either a round or square rose at an affordable price. Both levers and knobs can be operated by a key on the outside or thumb turn on the inside. Fully reversible lever, can be installed on both right handed and left handed doors. For use on exterior doors where keyed entry and security is needed, which protects against advanced break-in techniques and allows you to re-key your lock yourself in-seconds. The American Tubular Square Aluminium Lever Door Lock without keys designed for a private space, such as for hallway doors, laundry rooms and closet doors that latch but don't lock. The latch plate is square and isn't removable. Made of modern design, the durable door locks is for long time use.

## **Product Parameter (Specification)**

| Model Number       | ZY-DL050                 |
|--------------------|--------------------------|
| Material           | Aluminium and Zinc Alloy |
| Cylinder           | Brass cylinder           |
| Lock latch:        | 60-70mm                  |
| Available Rosette: | 65mm                     |
| Door thickness:    | 35-45mm                  |
| Finish             | Silver/AB/AC/Gold/Black  |
| Keys:              | 3pcs iron keys           |

#### **Product Feature and Application**

The American Tubular Square Aluminium Lever Door Locks are constructed of the highest quality materials and cast into spectacular modern designs. This Premium Quality Entrance Lever door lock features a special straight-styled, with an amazing satin nickel finish. It provides both style and security as it features modern contemporary design infused with smart-locking technology, perfect for front doors or offices. Our Entrance Lever Handle set stands out in its sleek design. It is the perfect replacement for old door knobs and handles, as well as sophisticated and modern for brand new doors. This hardware piece is fully fitted with an adjustable latch of 60/70mm, and a radius square corner strike. Sturdy and durable, with premium alumininium construction, these handle levers enhance the lifetime and aesthetics. Zongyi offers a simple solution for custom hardware and custom assembled to meet your specifications. This allows you to accentuate the distinctive style of your home and bring your personal style to life.