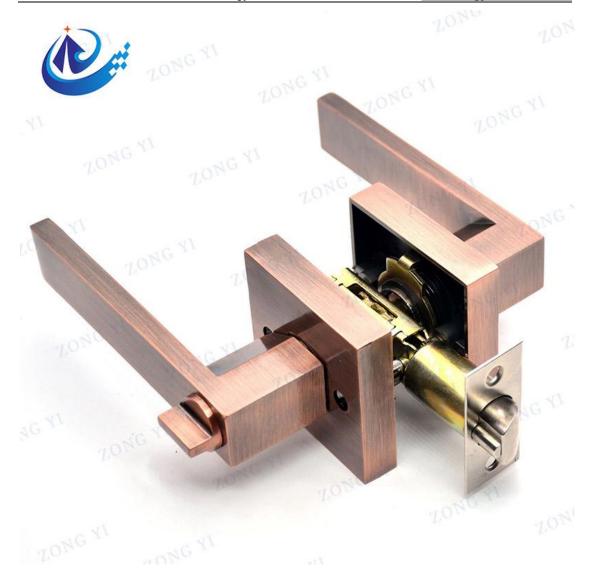

#### **Product Introduction**

The American Tubular Square Aluminium Lever Door Lock has a modern look and clean lines that are suited for the design conscious consumers. This lever is easy to install and has a custom high quality look that can feature either a round or square rose at an affordable price. Both levers and knobs can be operated by a key on the outside or thumb turn on the inside. Fully reversible lever, can be installed on both right handed and left handed doors. For use on exterior doors where keyed entry and security is needed, which protects against advanced break-in techniques and allows you to re-key your lock yourself in-seconds. The American Tubular Square Aluminium Lever Door Lock without keys designed for a private space, such as for hallway doors, laundry rooms and closet doors that latch but don't lock. The latch plate is square and isn't removable. Made of modern design, the durable door locks is for long time use.

#### **Product Feature and Application**

The American Tubular Square Aluminium Lever Door Locks are constructed of the highest quality materials and cast into spectacular modern designs. This Premium Quality Entrance Lever door lock features a special straight-styled, with an amazing satin nickel finish. It provides both style and security as it features modern contemporary design infused with smart-locking technology, perfect for front doors or offices. Our Entrance Lever Handle set stands out in its sleek design. It is the perfect replacement for old door knobs and handles, as well as sophisticated and modern for brand new doors. This hardware piece is fully fitted with an adjustable latch of 60/70mm, and a radius square corner strike. Sturdy and durable, with premium alumininium construction, these handle levers enhance the lifetime and aesthetics. Zongyi offers a simple solution for custom hardware and custom assembled to meet your specifications. This allows you to accentuate the distinctive style of your home and bring your personal style to life.