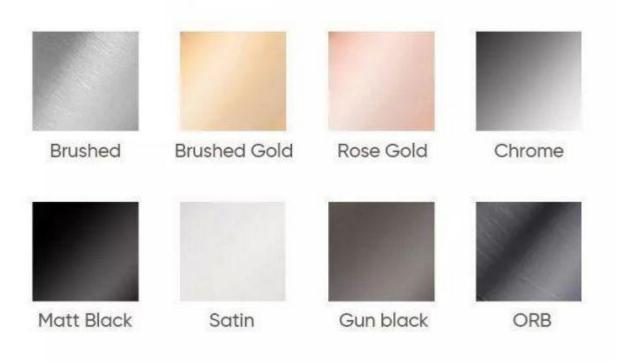

#### Yanasi® White Bath Shower Set Essential details

| Surface<br>Finish  | Matte Black/Gun Gray/Brushed Nickel/Gold/Chrome                                                                                                                           |  |  |
|--------------------|---------------------------------------------------------------------------------------------------------------------------------------------------------------------------|--|--|
| Body<br>Material   | Brass Cu≥59%                                                                                                                                                              |  |  |
| Handle<br>Material | Stainless Steel 304                                                                                                                                                       |  |  |
| Water<br>flow      | Basin faucet 1.5pgm@60psi /Kitchen Faucet 1.8gpm@60psi/ shower 2.5gpm@80psi  (Can be customized according to customer requirements)                                       |  |  |
| Hoses              | 1.8m(71") flexible nylon hose (Only suitable for pull out/down kitchen faucets) for mixing water SUS304 braided hoses or tucai polyester braided hoses for hot cold water |  |  |
| Package            | Usually EPE nonwoven bag and cardboard with neutral box. For cUPC standards we have factory design color box.                                                             |  |  |