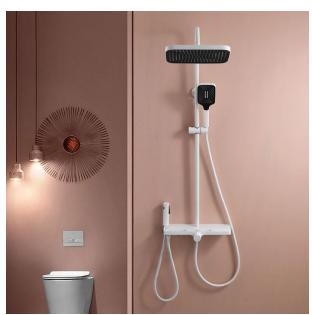

### White Bath Shower Set

The China Yanasi® White Bath Shower Set is modern bathroom white tub bath and Rain Shower Column made in China factory. You can rest assured to buy White Bath Shower Set from our factory and we will offer you the best after-sale service and timely delivery.

## **Product Description**

Yanasi® White Bath Shower Set from China factory

Modern BathroomWhiteTub Bath And Rain Shower Column Thermostatic Faucet Mixer Set System columnas de ducha douche

A German Style Hot And Cold Brass Exposed Shower Mixer Matte Exposed Shower System Head With Mixer, Best Sanitary WareBrass/SSWhite Thermostatic Power Shower Fixtures Faucet Mixer Taps Manufacturers With Shower