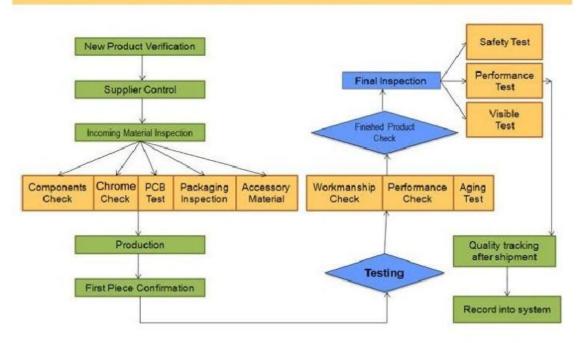

|  |
|-----------------------------------------------------|---------------------------------------------|--|
| 3.Design the products as your requirements          |                                             |  |
| Surface finishing:                                  | Chrome                                      |  |
| Packing:                                            |                                             |  |
| 1.Inner package:bubble bag,blister bag or color box |                                             |  |
| 2.Outer package: paper box and export carton        |                                             |  |
| Delivery time:                                      | Within 40 days after the order confirmation |  |





## **Quality Assurance Flow**



## **FAQ**

Q1 Can I visit your factory? Can your factory pick me up from hotel or airport?

Yes, it is a great honor to invite you to visit. It is about 2hs from Guangzhou and 1.5hs away from our City to get there. We can arrange our driver to pick you up from your hotel or



airport when you are in Guangzhou orour city.

Q2 Can your factory laser print our brand on the product?

Yes. For normal products, with your authorization letter, we can laser print your brand logo on the products. While the products with CUPC certification, if required printing logo and CUPC logo on the product at the same time, you need to make an application to YANASI company.

Q3 Is your factory able to design our own package?

Yes. We can able to help design your own packaging. Also we can share our ideas of