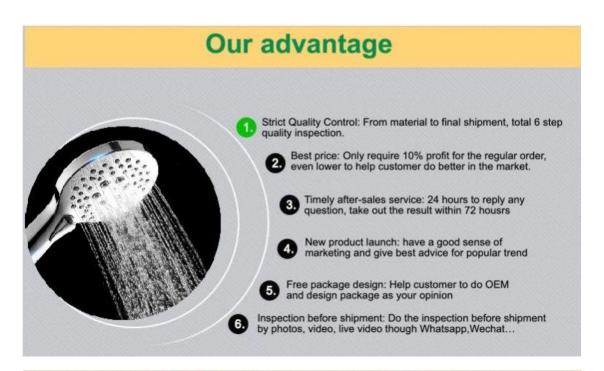

| 2.Good after-sell service                           |                                             |  |
|-----------------------------------------------------|---------------------------------------------|--|
| 3.Design the products as your requirements          |                                             |  |
| Surface finishing:                                  | Chrome                                      |  |
| Packing:                                            |                                             |  |
| 1.Inner package:bubble bag,blister bag or color box |                                             |  |
| 2.Outer package: paper box and export carton        |                                             |  |
| Delivery time:                                      | Within 40 days after the order confirmation |  |