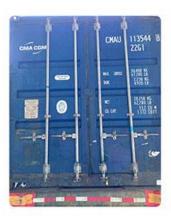

### **Shipping**

Shipping by sea, by air, by express are all acceptable. According to your requests. Sending the goods to your Chinese agent's warehouse also is workable.

## LOGISTICS D