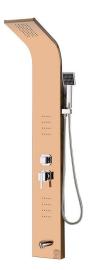

# Stainless Steel Waterfall Shower Column

As the professional manufacture, we would like to provide you stainless steel waterfall shower column. And we will offer you the best after-sale service and timely delivery. You can rest assured to buy stainless steel waterfall shower column from our factory and we will offer you the best after-sale service and timely delivery.

# Stainless Steel Waterfall Shower Column Quick Details

Model :YNS-6728A Size :1450X200X460

| QTY | Technical information          |
|-----|--------------------------------|
|     | #304 - brushed Stainless steel |
| 3   | Plastic Shower jets            |
| 1   | Plastic Hand shower            |
| 1   | brass shower holder            |
| 1   | Brass Rain shower              |
|     | H/C regular valve              |
|     | S/S flexible hose(1.5m)        |