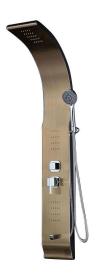

### Spa Shower Column Quick Details

| model no.         | YNS-6733                     |
|-------------------|------------------------------|
| Size              | 1400X200X460                 |
| handle material   | ABS                          |
| finsih            | chrome                       |
| cartridge         | Gubid thermostatic cartridge |
| wall S connection | G1/2" or NPT1/2"             |
| flow rate         | large, 12L/min@3bar          |