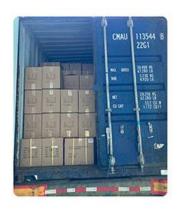

## **Shipping**

Shipping by sea, by air, by express are all acceptable. According to your requests. Sending the goods to your Chinese agent's warehouse also is workable.

# LOGISTICS •