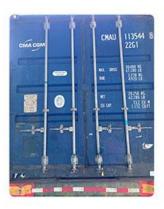

## **Shipping**

Shipping by sea, by air, by express are all acceptable. According to your requests. Sending the goods to your Chinese agent's warehouse also is workable.

# LOGISTICS •