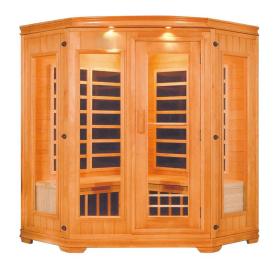

#### Sauna Room

Sauna Room frame 1.2mm thick with 10mm adjustment for unreal walls. We will provide you with the best after-sales service and prompt delivery.

# Sauna Room Quick Details

| Quick Details       |                                                          |
|---------------------|----------------------------------------------------------|
| Product Information |                                                          |
| Brand Name          | Jiangmen                                                 |
| Product Name        | Steam Sauna Bath Shower Rooms                            |
| Model               | YNSF-88817                                               |
| Size                | 1600X1600X2000<br>1500X1500X2000<br>1320X1320X2000       |
| Glass               | Clear glass, Frosted, Silk screen                        |
| Thickness of glass  | 8mm                                                      |
| Aluminum finish     | Chrome, Satin, Sand-Silver                               |
| Aluminum frame      | 1.2 mm thickness, 10 mm adjustments for out-of-true wall |
| Accessories         | Double wheel rollers and handles                         |
| Open way            | Double Sliding door                                      |