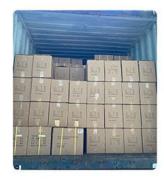

| Package            | Export carton box with foam inside                           |
|--------------------|--------------------------------------------------------------|
| Loading Qty        | 180 pcs/20GP, 370 pcs/40GP                                   |
| Delivery time      | 15-25 days after receiving deposit                           |
| Payment terms      | T/T,30% deposit, balance paid before shippment               |
| Factory experience | 10 years shower room manufacturing and exporting experiences |

### Packaging

Package Detail: Packaging can be made according to your request Delivery Detail: It depends on your order quantity. Normally 20-30 days after order confirmed.