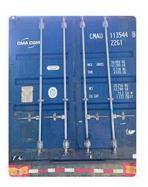

# Shipping

Shipping by sea, by air, by express are all acceptable. According to your requests. Sending the goods to your Chinese agent's warehouse also is workable.

# LOGISTICS D