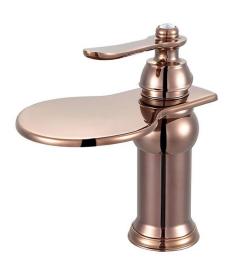

# Rose Gold Bathroom Faucets

Rose gold bathroom faucets material is solid brass, rose gold color, chrome finish, aerator Swiss Neoperl aerator can save 30% water, can provide OEM and ODM service.

#### **Rose Gold Bathroom Faucets**

| Product Information             |                                                     |
|---------------------------------|-----------------------------------------------------|
| Product description             | Bathroom Basin Faucet                               |
| Brand name                      | EMPOLO                                              |
| Material                        | Solid Brass                                         |
| Color/Finish                    | Rose Gold                                           |
| Surface treatment               | Chrome Plated                                       |
| The thickness of chrome plating | Nickel>8um, Chrome>0.2um                            |
| Cartridge                       | Spain Sedal Ceramic Cartridge, 700,000 Times Cycles |
| Aerator                         | Swiss Neoperl Aerator For Saving 30% Water          |
| OEM and ODM                     | Acceptable                                          |
| Package                         | 8 Pieces Per Carton                                 |
| Carton size                     | 45*28.5*30.5 cm                                     |
| Quality guarantee               | 5 Years                                             |
| Function                        | Hot Cold Water Mixer                                |