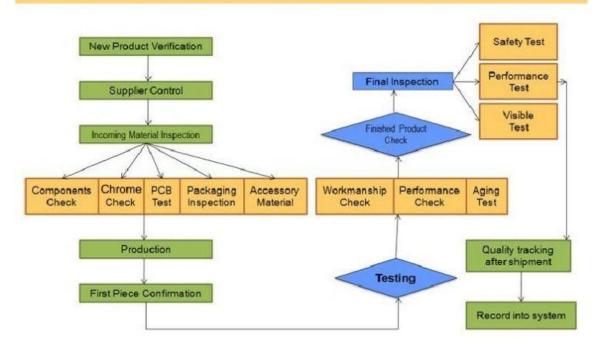

|  |
|-----------------------------------------------------|---------------------------------------------|--|
| 3.Design the products as your requirements          |                                             |  |
| Surface finishing:                                  | Chrome                                      |  |
| Packing:                                            |                                             |  |
| 1.Inner package:bubble bag,blister bag or color box |                                             |  |
| 2.Outer package: paper box and export carton        |                                             |  |
| Delivery time:                                      | Within 40 days after the order confirmation |  |





## **Quality Assurance Flow**



## **FAQ**

Q1 Can I visit your factory? Can your factory pick me up from hotel or airport?

Yes, it is a great honor to invite you to visit. It is about 2hs from Guangzhou and 1.5hs



away from our City to get there. We can arrange our driver to pick you up from your hotel or airport when you are in Guangzhou orour city.

Q2 Can your factory laser print our brand on the product?

Yes. For normal products, with your authorization letter, we can laser print your brand logo on the products. While the products with CUPC certification, if required printing logo and CUPC logo on the product at the same time, you need to make an application to YANASI company.

Q3 Is your factory able to design our own package?

Yes. We can able to help design your own packaging. Also we can share our ideas of