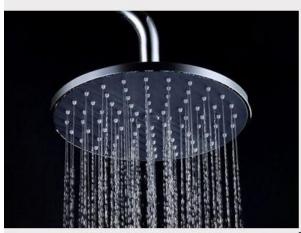

### HIGH QUALITY

9 inch chrome plated ABS shower head, good performance on raining shower.