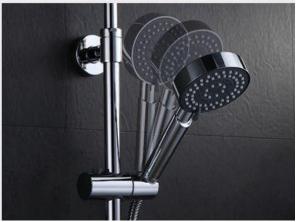

#### WATER SAVING

ABS 3 functions hand shower, Air jet, rain shower, steam mode, easy to meet every daily shower tasks.

Do?you?want?to?know?more?information?and?discount??Looking?forward?to?your?inquiry