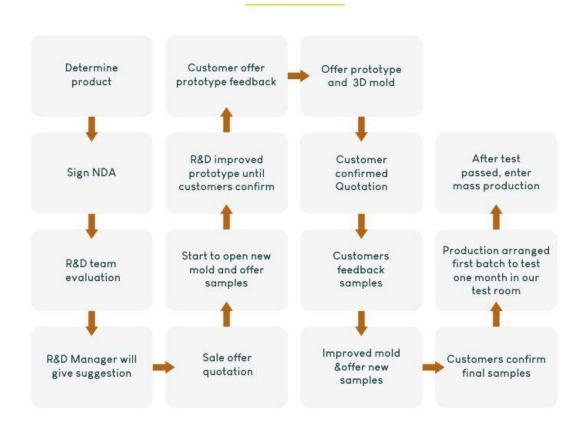

guarantee | 5 years                                                  |
| Package           | Inner packing: cloth bag, brown inner box                |
|                   | Outer packing: brown master/ Kraft carton                |
|                   | (The package also can be done as customer requirements.) |
| OEM/ ODM service  | Acceptable                                               |

# PRODUCT DETAILS



### HIGH QUALITY

9 inch chrome plated ABS shower head, good performance on raining shower.

#### WATER SAVING

ABS 3 functions hand shower, Air jet, rain shower, steam mode, easy to meet every daily shower tasks.



Do?you?want?to?know?more?information?and?discount??Looking?forward?to?your?inquiry



## **R&DFLOW**

The process from the beginning to the formation of a product.



#### PACKING OF PRODUCTS

We provide all kinds of outer packing design, pallet packing.



Jiangmen Yanasi Sanitary Ware Co., Ltd.
Phone:+86-13823484357
E-mail: alice@yanasibathroom.com