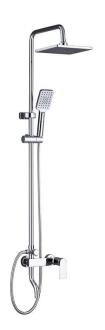

### Modern Stainless Steel Big Shower System

Yanasi® Modern Stainless Steel Big Shower System with bath rainfall square shower head brass is from Guangdong Factory

#### Yanasi® Essential details

Name:Modern Stainless Steel Big Shower System

Warranty: 5 years Material: Stainless steel 304, Stainless steel 304

Online technical support, Free spare parts, Return and send new